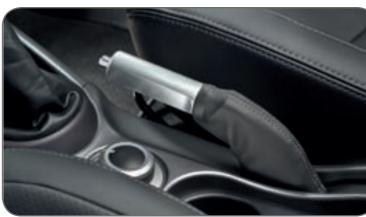

Alloy in combination with leather.

For 5 MT models. MZ314062 For 6 MT models. MZ314063

Handbrake lever >

Alloy with leather cover. MZ314064