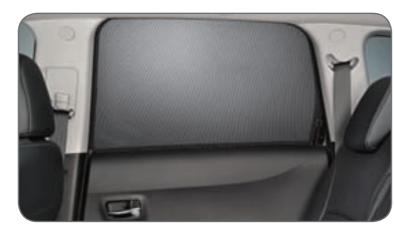

Ashtray MZ520624EX

Cigarette lighter assembly MZ360133EX

Sun blinds ^ Foldable, for 2nd row. MZ313930

Rear view camera kit > Only in combination with MMCS unit. Camera installed above the licence plate. MME31844