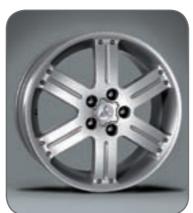

^ Alloy wheel 19" Black Edition

6 spoke, excl. wheel nuts. Diamond cutted surface. Recommended tyre size 245/45R19. MME31522XA

^ Alloy wheel - 19"
6 spoke, excl. wheel nuts.

Diamond cutted surface. Recommended tyre size 245/45R19. MME31522

~ Alloy wheel 18"

7 spoke, incl. wheel nuts. Recommended tyre size 225/55R18. MZ556133EX

### ~ Alloy wheel 18"

6 spoke, incl. wheel nuts. Hi-Power silver. Recommended tyre size 225/55R18. MME31638

Sports pedal kit

Brushed aluminium. No drilling necessary.

For MT (set of 3 pcs), LHD only. MZ313904 For AT (set of 2 pcs), LHD only. MZ313905

# **ALLOY WHEELS**

~ Alloy wheel 18"

7 spoke, incl. wheel nuts.
Diamond cutted surface.
Recommended tyre size
225/55R18.
MZ556480EX

^ Alloy wheel 18"

5 spoke, incl. wheel nuts. Recommended tyre size 225/55R18. MZ556445EX

^ Alloy wheel 17"

7 spoke, excl. wheel nuts. Recommended tyre size 225/60R17. MME31670

~ Alloy wheel 16"

411 1 1 1 1 0 "

5 spoke, excl. wheel nuts and centre cap. Recommended tyre size 215/70R16. MN184277