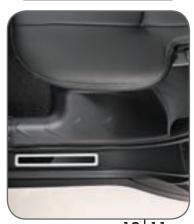

Entry guards >

Stainless steel with Outlander logo. Front and rear door set. MZ380370EX

### c Entry guards >

For entrance protection.
Synthetic material with
Outlander logo.
Front and rear door set.
MZ313906

 Outlander interior shown with Mitsubishi Multi Communication System, sports pedals and alloy/ leather gearshift knob.