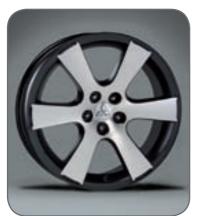

^ Alloy wheel 19" Black Edition

6 spoke, excl. wheel nuts. Diamond cutted surface. Recommended tyre size 245/45R19. MME31522XA

^ Alloy wheel - 19"
6 spoke, excl. wheel nuts.

Diamond cutted surface. Recommended tyre size 245/45R19. MME31522

~ Alloy wheel 18"

7 spoke, incl. wheel nuts. Recommended tyre size 225/55R18. MZ556133EX

### ~ Alloy wheel 18"

6 spoke, incl. wheel nuts. Hi-Power silver. Recommended tyre size 225/55R18. MME31638

Sports pedal kit

Brushed aluminium. No drilling necessary.

For MT (set of 3 pcs), LHD only. MZ313904 For AT (set of 2 pcs), LHD only. MZ313905

# **ALLOY WHEELS**

~ Alloy wheel 18"

7 spoke, incl. wheel nuts.
Diamond cutted surface.
Recommended tyre size
225/55R18.
MZ556480EX

^ Alloy wheel 18"

5 spoke, incl. wheel nuts. Recommended tyre size 225/55R18. MZ556445EX

^ Alloy wheel 17"

7 spoke, excl. wheel nuts. Recommended tyre size 225/60R17. MME31670

~ Alloy wheel 16"

411 1 1 1 1 0 "

5 spoke, excl. wheel nuts and centre cap. Recommended tyre size 215/70R16. MN184277