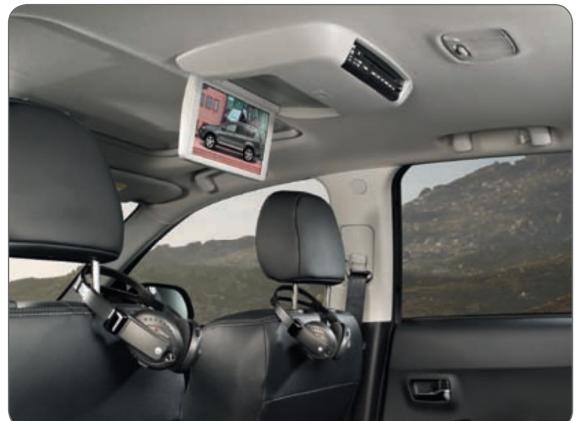

### Rear seat entertainment > system 7"

· 7" wide display · DVD/CD player · MP3 & WMA compatible · Remote control (with holder) included · A video-in adapter and 2 infrared headphones are included in the installation kit · For further details, please ask your dealer MME31595