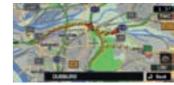

### Mute kit MMCS

MME31651

Full map

(traffic jam information

shown in red)

Navigation menu

Detailed turn / map screen

Turn list / map screen

Arrow / map screen

Points of interest along the route

TMC message

Music server

DVD video

Trip

Environment

Mobile phone (in case factory bluetooth kit installed)