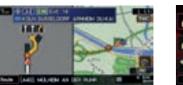

### Mitsubishi Multi Communication System (MMCS)

- · 40 GB harddisk double wide DIN audio-/video-/navigation system
- · 7" touch screen display
- · European road maps pre-installed on harddisk
- · Touch screen for all functions
- · Audio adjustable via factory option steering wheel buttons
- 9 GB music server with Gracenote® database
- · CD-text
- · MP3 & WMA compatible
- · DVD video during standstill
- · DVD/CD slot
- · Standard equipped with TMC tuner
- · Mitsubishi Motors dealers can be found in the POI (points of interest) display
- · Automatic volume adjustment to speed of vehicle
- · Detailed intersection zoom with "lane" information
- · Board- and trip computer information: average speed (and graph), average fuel consumption (and graph), instant fuel consumption, driving time, distance to empty, distance driven after refueling, lap time, altimeter, barometer, outside temperature (also in graphs), airco display
- · Vehicle settings customizing options: (keyless entry, daytime running lights, wiper blades, indicators, autofold door mirrors, dome light)
- · Mobile phone operation (when factory Bluetooth® unit is installed)
- · Applicable to 6 speaker standard system and 9 speaker Rockford Fosgate
- · 4ch x 45W
- · AUX-cable to connect portable audio equipment (optional) MZ314395

### Mute kit MMCS

MME31651

Full map

(traffic jam information

shown in red)

Navigation menu

Detailed turn / map screen

Turn list / map screen

Arrow / map screen

Points of interest along the route

TMC message

Music server

DVD video

Trip

Environment

Mobile phone (in case factory bluetooth kit installed)