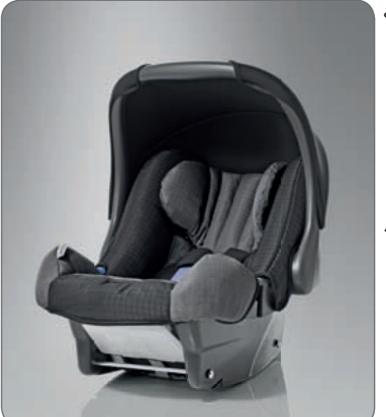

### Child safety seat

For babies up to 15 months or 13 kgs.

## "Baby-Safe Plus"

(isofix) MZ314393

"Baby-Safe Isofix Base" > MZ314394

Safety kit >
Includes first aid kit and warning triangle.
MZ312959