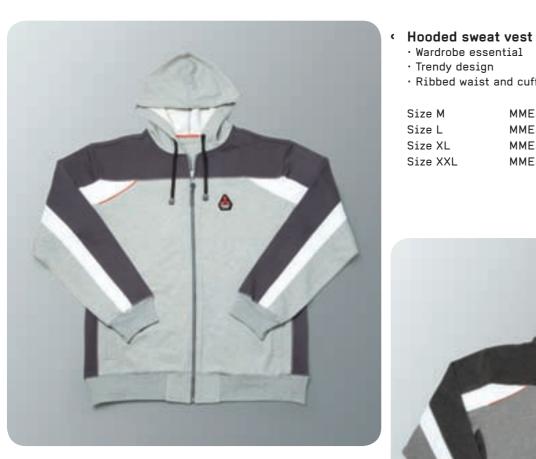

### · Wardrobe essential · Trendy design

· Ribbed waist and cuffs

MME50432 Size M MME50433 Size L MME50434 Size XL MME50435 Size XXL