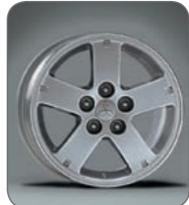

^ Alloy wheel 19" Black Edition

6 spoke, excl. wheel nuts. Diamond cutted surface. Recommended tyre size 245/45R19. MME31522XA

^ Alloy wheel - 19"
6 spoke, excl. wheel nuts.

Diamond cutted surface. Recommended tyre size 245/45R19. MME31522

~ Alloy wheel 18"

7 spoke, incl. wheel nuts. Recommended tyre size 225/55R18. MZ556133EX

### ~ Alloy wheel 18"

6 spoke, incl. wheel nuts. Hi-Power silver. Recommended tyre size 225/55R18. MME31638

Sports pedal kit

Brushed aluminium. No drilling necessary.

For MT (set of 3 pcs), LHD only. MZ313904 For AT (set of 2 pcs), LHD only. MZ313905

# **ALLOY WHEELS**

~ Alloy wheel 18"

7 spoke, incl. wheel nuts.
Diamond cutted surface.
Recommended tyre size
225/55R18.
MZ556480EX

^ Alloy wheel 18"

5 spoke, incl. wheel nuts. Recommended tyre size 225/55R18. MZ556445EX

^ Alloy wheel 17"

7 spoke, excl. wheel nuts. Recommended tyre size 225/60R17. MME31670

~ Alloy wheel 16"

411 1 1 1 1 0 "

5 spoke, excl. wheel nuts and centre cap. Recommended tyre size 215/70R16. MN184277