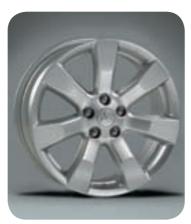

^ Alloy wheel 19" Black Edition

6 spoke, excl. wheel nuts. Diamond cutted surface. Recommended tyre size 245/45R19. MME31522XA

^ Alloy wheel - 19"
6 spoke, excl. wheel nuts.

Diamond cutted surface. Recommended tyre size 245/45R19. MME31522

~ Alloy wheel 18"

7 spoke, incl. wheel nuts. Recommended tyre size 225/55R18. MZ556133EX

### ~ Alloy wheel 18"

6 spoke, incl. wheel nuts. Hi-Power silver. Recommended tyre size 225/55R18. MME31638

Sports pedal kit

Brushed aluminium. No drilling necessary.

For MT (set of 3 pcs), LHD only. MZ313904 For AT (set of 2 pcs), LHD only. MZ313905

# **ALLOY WHEELS**

~ Alloy wheel 18"

7 spoke, incl. wheel nuts.
Diamond cutted surface.
Recommended tyre size
225/55R18.
MZ556480EX

^ Alloy wheel 18"

5 spoke, incl. wheel nuts. Recommended tyre size 225/55R18. MZ556445EX

^ Alloy wheel 17"

7 spoke, excl. wheel nuts. Recommended tyre size 225/60R17. MME31670

~ Alloy wheel 16"

411 1 1 1 1 0 "

5 spoke, excl. wheel nuts and centre cap. Recommended tyre size 215/70R16. MN184277