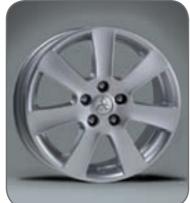

^ Alloy wheel 17"

7 spoke, excl. wheel nuts. Recommended tyre size 225/60R17. MME31670

~ Alloy wheel 16"

411 1 1 1 1 0 "

5 spoke, excl. wheel nuts and centre cap. Recommended tyre size 215/70R16. MN184277