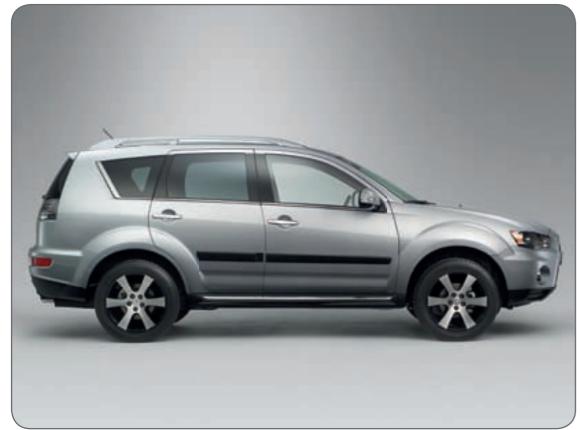

**EXTERIOR STYLING** 

Outlander shown with > styling kit, rear bumper protection plate and 18" alloy wheel.