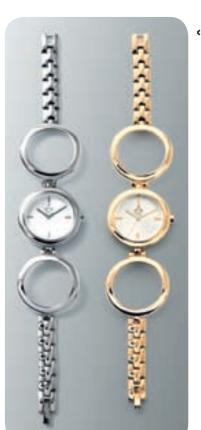

### Ladies watch

- · Stainless steel casing
- · Glossy, silver coloured hour-indication
- · Metal strap fits perfectly thanks to the detachable elements
- · Packed in a decorative box
- · 2 year warranty

Silver coloured MME50448 Gold coloured MME50449