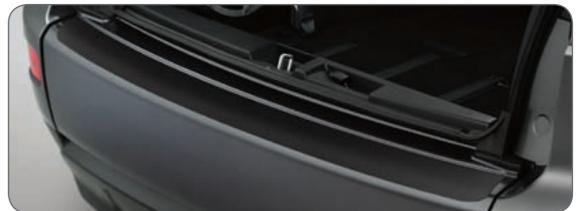

Rear bumper protection plate

Stainless steel plate at loading area. MZ313903

D-pillar decoration Stainless steel. MME31793

Stainless steel.

MME31807

Can be installed with and

without rear skid plate.

**EXTERIOR STYLING** 