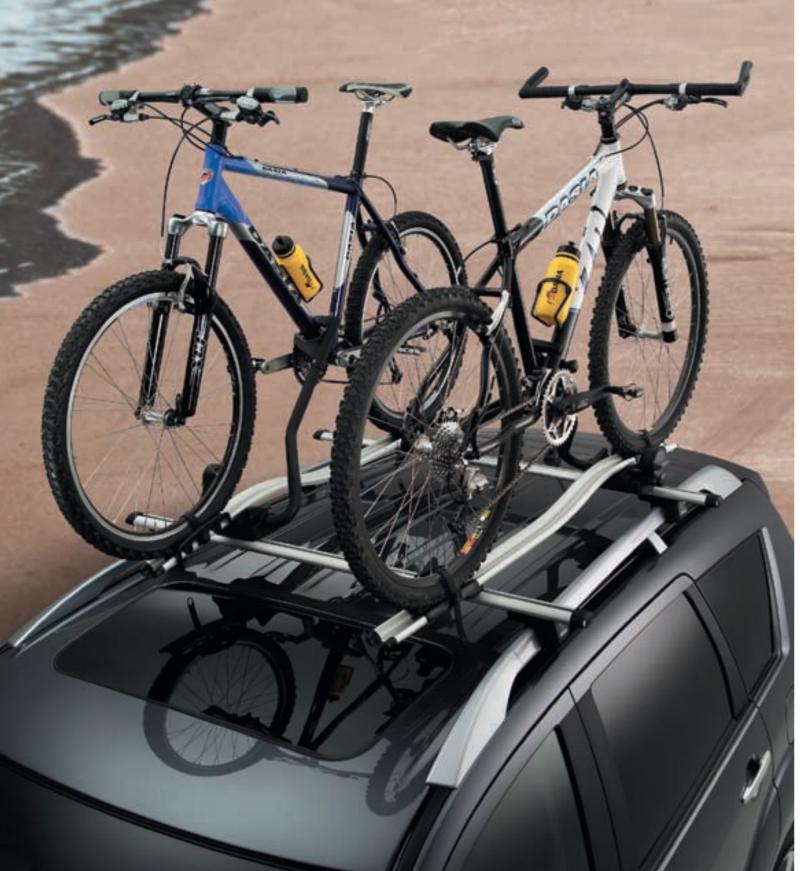

### ↑ Bike carrier

Aluminium. With integrated lock. MZ313538

> The roof carrier attachment shown is only a selection. For more attachments, please see the quick reference list.

### Roof carrier

With integrated lock.

Max. loading capacity 80 kg. (incl. weight of carriers).

For roof rail applications. Aluminium MZ313856

Black steel MZ313842 (no ill.) For roof moulding applications. City crash tested. Black steel MZ313947 (no ill.)