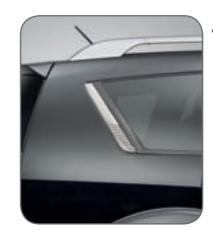

### Side airdam

With stainless steel inlay.

Available in structured black paint, primered condition or in body colour.

Please see the quick reference list for details.