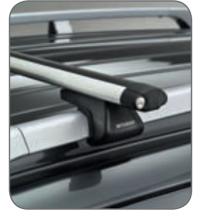

### ↑ Bike carrier

Aluminium. With integrated lock. MZ313538

> The roof carrier attachment shown is only a selection. For more attachments, please see the quick reference list.

### Roof carrier

With integrated lock.

Max. loading capacity 80 kg. (incl. weight of carriers).

For roof rail applications. Aluminium MZ313856

Black steel MZ313842 (no ill.) For roof moulding applications. City crash tested. Black steel MZ313947 (no ill.)