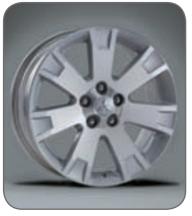

### ~ Alloy wheel 18"

6 spoke, incl. wheel nuts. Hi-Power silver. Recommended tyre size 225/55R18. MME31638

Sports pedal kit

Brushed aluminium. No drilling necessary.

For MT (set of 3 pcs), LHD only. MZ313904 For AT (set of 2 pcs), LHD only. MZ313905