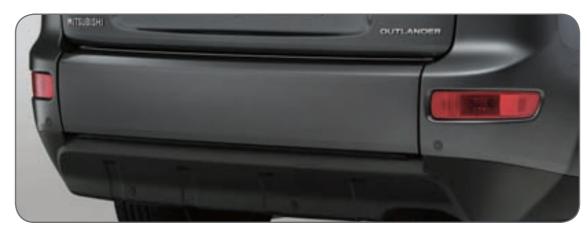

Rear bumper protection plate

Stainless steel plate at loading area. MZ313903

D-pillar decoration Stainless steel. MME31793

Stainless steel.

MME31807

Can be installed with and

without rear skid plate.

**EXTERIOR STYLING** 