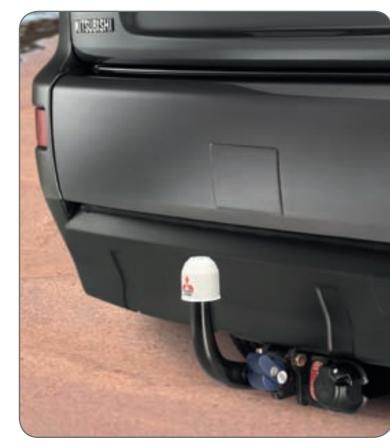

### Bumper protection sheet for trailer

Transparent elastic material. MZ313908

Dedicated towbar wiring kits (incl. C2 module and rear parking and fog lamp cut off) are available. Please see the quick reference list for details.