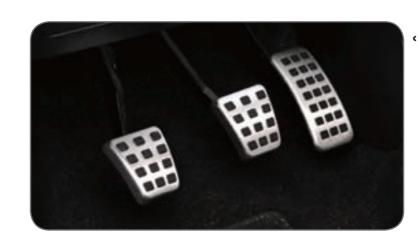

### ~ Alloy wheel 18"

6 spoke, incl. wheel nuts. Hi-Power silver. Recommended tyre size 225/55R18. MME31638

Sports pedal kit

Brushed aluminium. No drilling necessary.

For MT (set of 3 pcs), LHD only. MZ313904 For AT (set of 2 pcs), LHD only. MZ313905