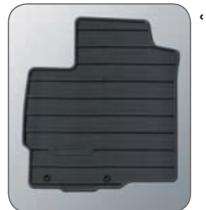

Elegance

MZ313925

MZ313922

 Rubber mat sets Front and rear set. MZ313928 LHD

MZ313929 RHD

Mudguards

Black, can be colour-keyed.

Front set. Cannot be combined with side airdam and styling kit. MZ314340