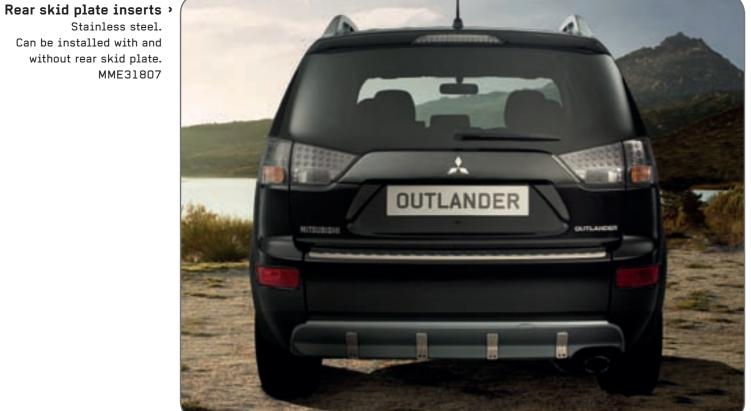

**EXTERIOR STYLING** 

Outlander shown with > styling kit, rear bumper protection plate and 18" alloy wheel.

# **EXTERIOR STYLING**

Rear skid plate >

Lower extension to the bumper, made of resin. Can be combined with rear parking sensors. Silver colour. MZ313949

Side fender vent > Stainless steel decoration. MME31789

Rear bumper protection plate

Stainless steel plate at loading area. MZ313903

D-pillar decoration Stainless steel. MME31793

Stainless steel.

MME31807

Can be installed with and

without rear skid plate.

**EXTERIOR STYLING** 