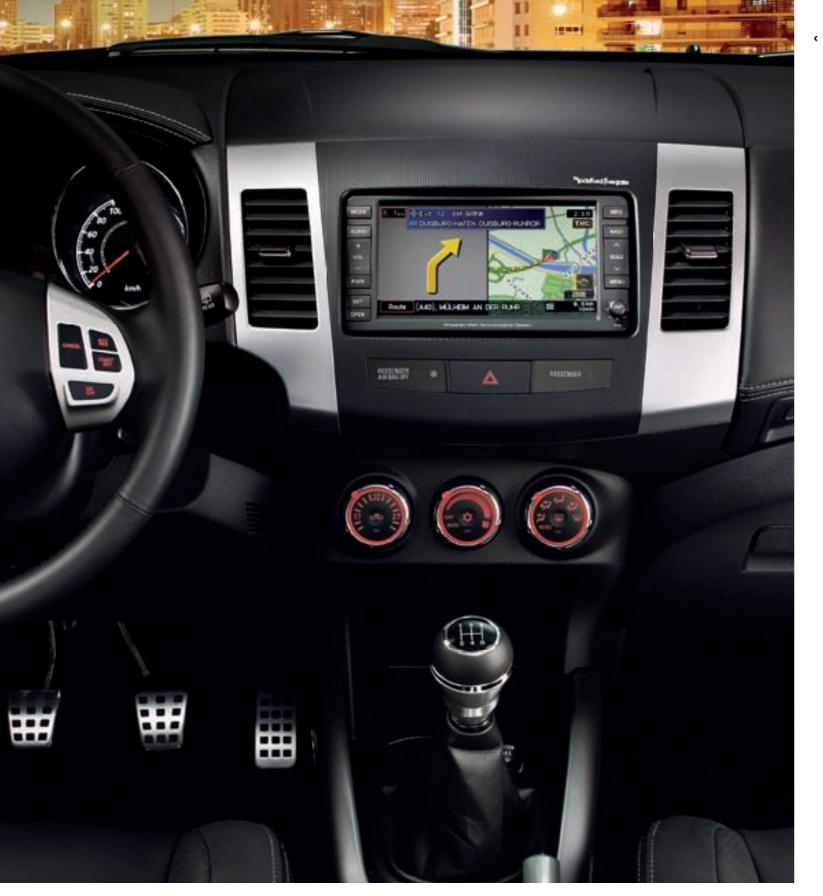

### c Entry guards >

For entrance protection.
Synthetic material with
Outlander logo.
Front and rear door set.
MZ313906

 Outlander interior shown with Mitsubishi Multi Communication System, sports pedals and alloy/ leather gearshift knob.

### Mitsubishi Multi Communication System (MMCS)

- · 40 GB harddisk double wide DIN audio-/video-/navigation system
- · 7" touch screen display
- · European road maps pre-installed on harddisk
- · Touch screen for all functions
- · Audio adjustable via factory option steering wheel buttons
- 9 GB music server with Gracenote® database
- · CD-text
- · MP3 & WMA compatible
- · DVD video during standstill
- · DVD/CD slot
- · Standard equipped with TMC tuner
- · Mitsubishi Motors dealers can be found in the POI (points of interest) display
- · Automatic volume adjustment to speed of vehicle
- · Detailed intersection zoom with "lane" information
- · Board- and trip computer information: average speed (and graph), average fuel consumption (and graph), instant fuel consumption, driving time, distance to empty, distance driven after refueling, lap time, altimeter, barometer, outside temperature (also in graphs), airco display
- · Vehicle settings customizing options: (keyless entry, daytime running lights, wiper blades, indicators, autofold door mirrors, dome light)
- · Mobile phone operation (when factory Bluetooth® unit is installed)
- · Applicable to 6 speaker standard system and 9 speaker Rockford Fosgate
- · 4ch x 45W
- · AUX-cable to connect portable audio equipment (optional) MZ314395