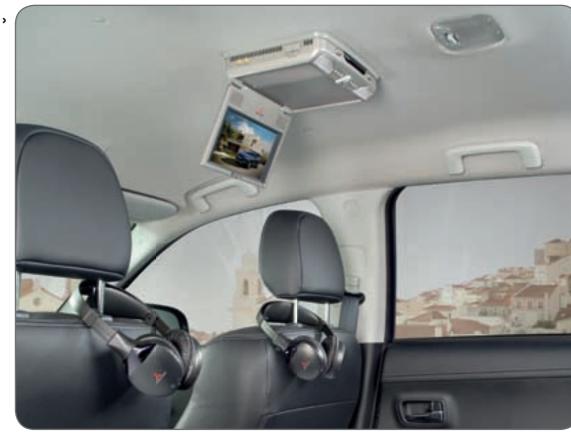

### Rear seat entertainment > system 7"

· 7" wide display · DVD/CD player · MP3 & WMA compatible · Remote control (with holder) included · A video-in adapter and 2 infrared headphones are included in the installation kit · For further details, please ask your dealer MME31595

### Rear seat entertainment system 9"

- · 9" wide display
- · DVD/CD player
- · MP3 & WMA compatible
- · Remote control (with holder) included
- · A video-in adapter and 2 infrared headphones are included in the installation kit
- · For further details, please ask your dealer MZ313877