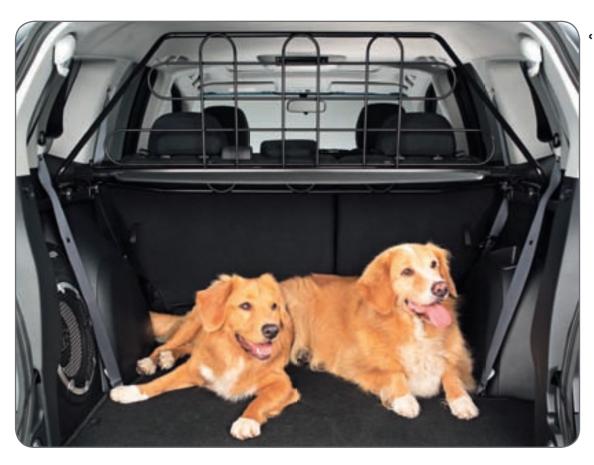

able at your dealer). Set of 4 rear sensors. MZ313934



protection foil Black. MZ313933



### Textile mat sets Black.

Elegance

Front and 2nd row, LHD Front and 2nd row, RHD, A/T Classic MZ313918 MZ313942 Classic Comfort MZ313919 MZ313943 Elegance MZ313920 Elegance 3rd row, for 7-seater only Front and 2nd row, RHD, M/T Classic MZ313923 Classic MZ313921 MZ313924 Comfort

Elegance

MZ313925

MZ313922



 Rubber mat sets Front and rear set. MZ313928 LHD

MZ313929 RHD



Mudguards

Black, can be colour-keyed.

Front set. Cannot be combined with side airdam and styling kit. MZ314340

Rear set. Cannot be combined with styling kit. MZ313932



Anti theft alarm system

Operated by the original remote control of the keyless entry system. Full integration with Keyless Operation System. MME31646



Separation rack Black-coated steel, top part MZ314341



Isofix detail

# Child safety seat > For children between

9 months and 4 years old.

"Duo Plus" (isofix) MZ313045B



# **SAFETY & PROTECTION**







### Child safety seat

For babies up to 15 months or 13 kgs.

## "Baby-Safe Plus"

(isofix) MZ314393

"Baby-Safe Isofix Base" > MZ314394



Safety kit >
Includes first aid kit and warning triangle.
MZ312959

### First aid kit

MZ312958 (no ill.)

# Warning triangle MZ312957 (no ill.)







Combar >
Detachable.
MZ314361

### Bumper protection sheet for trailer

Transparent elastic material. MZ313908

Dedicated towbar wiring kits (incl. C2 module and rear parking and fog lamp cut off) are available. Please see the quick reference list for details.



### Cargo net MZ312254

Trunk tra