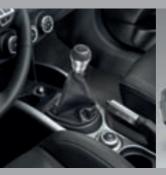

### ~ Alloy wheel 18"

6 spoke, incl. wheel nuts. Hi-Power silver. Recommended tyre size 225/55R18. MME31638

Sports pedal kit

Brushed aluminium. No drilling necessary.

For MT (set of 3 pcs), LHD only. MZ313904 For AT (set of 2 pcs), LHD only. MZ313905

Alloy in combination with leather.

For 5 MT models. MZ314062 For 6 MT models. MZ314063

Handbrake lever >

Alloy with leather cover. MZ314064