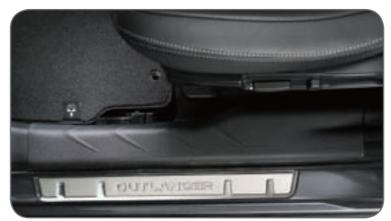

Entry guards >

Stainless steel with Outlander logo. Front and rear door set. MZ380370EX

### c Entry guards >

For entrance protection.
Synthetic material with
Outlander logo.
Front and rear door set.
MZ313906

 Outlander interior shown with Mitsubishi Multi Communication System, sports pedals and alloy/ leather gearshift knob.