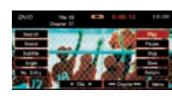

### Rear seat entertainment > system 7"

· 7" wide display · DVD/CD player · MP3 & WMA compatible · Remote control (with holder) included · A video-in adapter and 2 infrared headphones are included in the installation kit · For further details, please ask your dealer MME31595

### Rear seat entertainment system 9"

- · 9" wide display
- · DVD/CD player
- · MP3 & WMA compatible
- · Remote control (with holder) included
- · A video-in adapter and 2 infrared headphones are included in the installation kit
- · For further details, please ask your dealer MZ313877