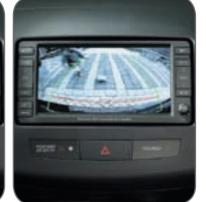

Ashtray MZ520624EX

Cigarette lighter assembly MZ360133EX

Sun blinds ^ Foldable, for 2nd row. MZ313930

Rear view camera kit > Only in combination with MMCS unit. Camera installed above the licence plate. MME31844