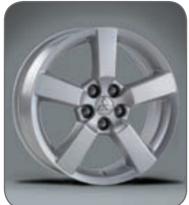

# **ALLOY WHEELS**

~ Alloy wheel 18"

7 spoke, incl. wheel nuts.
Diamond cutted surface.
Recommended tyre size
225/55R18.
MZ556480EX

^ Alloy wheel 18"

5 spoke, incl. wheel nuts. Recommended tyre size 225/55R18. MZ556445EX