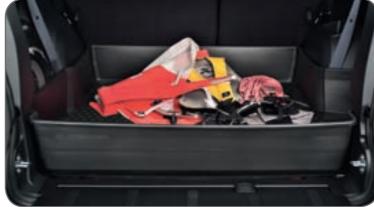

### Cargo net MZ312254

Trunk tray XL >
Flexible shell with high
edges (20 cm).
MZ313911