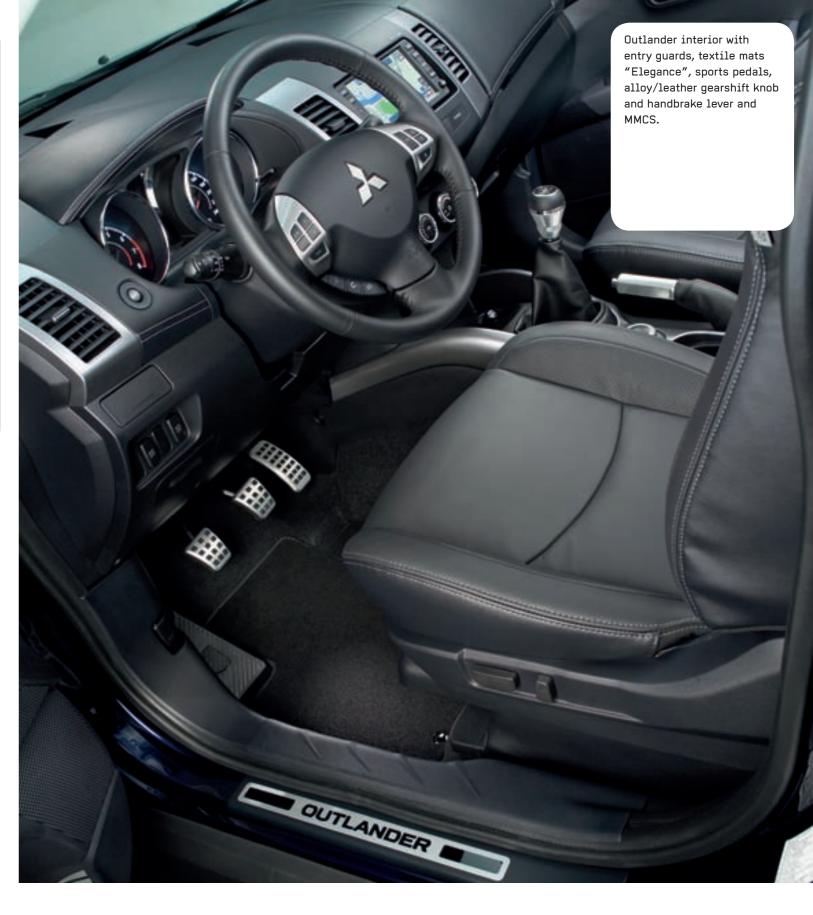

### c Entry guards >

For entrance protection.
Synthetic material with
Outlander logo.
Front and rear door set.
MZ313906

 Outlander interior shown with Mitsubishi Multi Communication System, sports pedals and alloy/ leather gearshift knob.

### Mitsubishi Multi Communication System (MMCS)

- · 40 GB harddisk double wide DIN audio-/video-/navigation system
- · 7" touch screen display
- · European road maps pre-installed on harddisk
- · Touch screen for all functions
- · Audio adjustable via factory option steering wheel buttons
- 9 GB music server with Gracenote® database
- · CD-text
- · MP3 & WMA compatible
- · DVD video during standstill
- · DVD/CD slot
- · Standard equipped with TMC tuner
- · Mitsubishi Motors dealers can be found in the POI (points of interest) display
- · Automatic volume adjustment to speed of vehicle
- · Detailed intersection zoom with "lane" information
- · Board- and trip computer information: average speed (and graph), average fuel consumption (and graph), instant fuel consumption, driving time, distance to empty, distance driven after refueling, lap time, altimeter, barometer, outside temperature (also in graphs), airco display
- · Vehicle settings customizing options: (keyless entry, daytime running lights, wiper blades, indicators, autofold door mirrors, dome light)
- · Mobile phone operation (when factory Bluetooth® unit is installed)
- · Applicable to 6 speaker standard system and 9 speaker Rockford Fosgate
- · 4ch x 45W
- · AUX-cable to connect portable audio equipment (optional) MZ314395