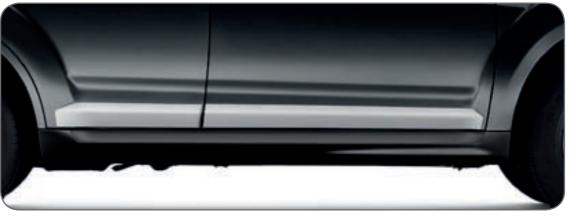

### Side protection moulding

Available in primered condition or in body colour. Please see the quick reference list for details.

Consists of fender extensions and door mouldings. Black colour. MZ314404

> Note: not in combination with side door garnish / mudguards.