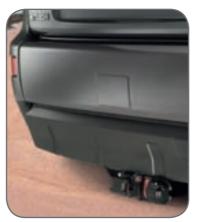

### Bumper protection sheet for trailer

Transparent elastic material. MZ313908

Dedicated towbar wiring kits (incl. C2 module and rear parking and fog lamp cut off) are available. Please see the quick reference list for details.