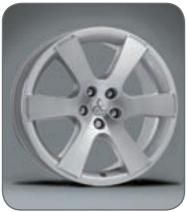

^ Alloy wheel 19" Black Edition

6 spoke, excl. wheel nuts. Diamond cutted surface. Recommended tyre size 245/45R19. MME31522XA

^ Alloy wheel - 19"
6 spoke, excl. wheel nuts.

Diamond cutted surface. Recommended tyre size 245/45R19. MME31522

~ Alloy wheel 18"

7 spoke, incl. wheel nuts. Recommended tyre size 225/55R18. MZ556133EX

### ~ Alloy wheel 18"

6 spoke, incl. wheel nuts. Hi-Power silver. Recommended tyre size 225/55R18. MME31638

Sports pedal kit

Brushed aluminium. No drilling necessary.

For MT (set of 3 pcs), LHD only. MZ313904 For AT (set of 2 pcs), LHD only. MZ313905

# **ALLOY WHEELS**

~ Alloy wheel 18"

7 spoke, incl. wheel nuts.
Diamond cutted surface.
Recommended tyre size
225/55R18.
MZ556480EX

^ Alloy wheel 18"

5 spoke, incl. wheel nuts. Recommended tyre size 225/55R18. MZ556445EX

^ Alloy wheel 17"

7 spoke, excl. wheel nuts. Recommended tyre size 225/60R17. MME31670

~ Alloy wheel 16"

411 1 1 1 1 0 "

5 spoke, excl. wheel nuts and centre cap. Recommended tyre size 215/70R16. MN184277