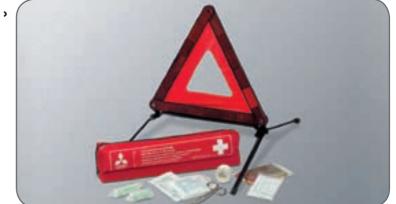

## "Baby-Safe Plus"

(isofix) MZ314393

"Baby-Safe Isofix Base" > MZ314394

Safety kit >
Includes first aid kit and warning triangle.
MZ312959

### First aid kit

MZ312958 (no ill.)

# Warning triangle MZ312957 (no ill.)

Combar >
Detachable.
MZ314361