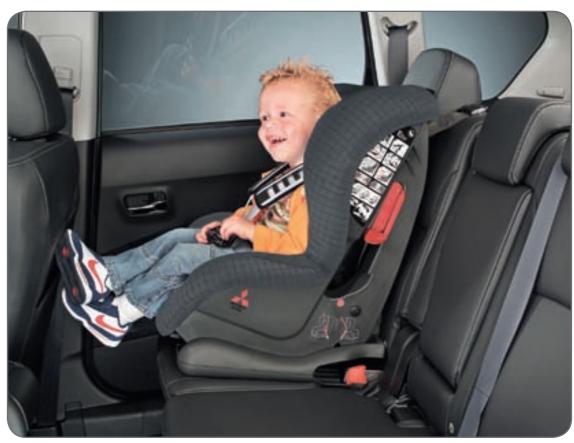

# Child safety seat > For children between

9 months and 4 years old.

"Duo Plus" (isofix) MZ313045B

### Child safety seat

For babies up to 15 months or 13 kgs.

## "Baby-Safe Plus"

(isofix) MZ314393

"Baby-Safe Isofix Base" > MZ314394

Safety kit >
Includes first aid kit and warning triangle.
MZ312959