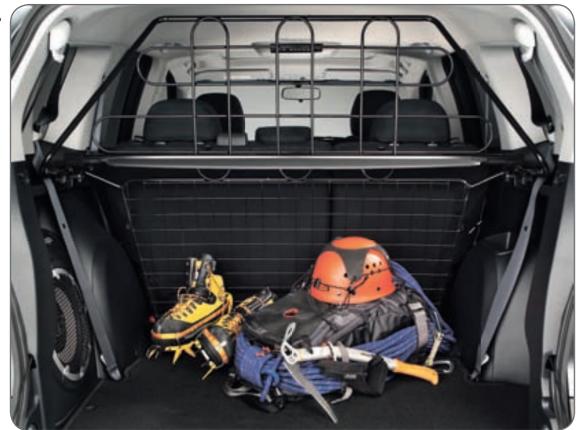

Separation rack Black-coated steel, top part MZ314341

Isofix detail

### Cargo net MZ312254

Trunk tray XL >
Flexible shell with high
edges (20 cm).
MZ313911