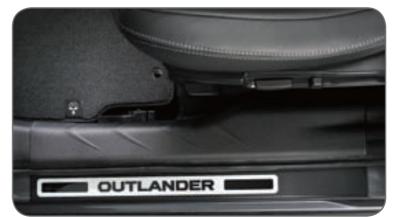

Entry guards >

Stainless steel with Outlander logo. Front and rear door set. MZ380370EX

### c Entry guards >

For entrance protection.
Synthetic material with
Outlander logo.
Front and rear door set.
MZ313906

 Outlander interior shown with Mitsubishi Multi Communication System, sports pedals and alloy/ leather gearshift knob.