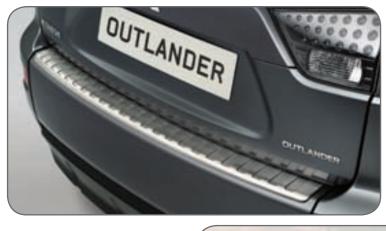

Rear bumper protection plate

Stainless steel plate at loading area. MZ313903

D-pillar decoration Stainless steel. MME31793

Stainless steel.

MME31807

Can be installed with and

without rear skid plate.

**EXTERIOR STYLING** 