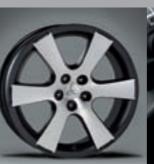

^ Alloy wheel 19" Black Edition

6 spoke, excl. wheel nuts. Diamond cutted surface. Recommended tyre size 245/45R19. MME31522XA

^ Alloy wheel - 19"
6 spoke, excl. wheel nuts.

Diamond cutted surface. Recommended tyre size 245/45R19. MME31522

~ Alloy wheel 18"

7 spoke, incl. wheel nuts. Recommended tyre size 225/55R18. MZ556133EX

### ~ Alloy wheel 18"

6 spoke, incl. wheel nuts. Hi-Power silver. Recommended tyre size 225/55R18. MME31638

Sports pedal kit

Brushed aluminium. No drilling necessary.

For MT (set of 3 pcs), LHD only. MZ313904 For AT (set of 2 pcs), LHD only. MZ313905

# **ALLOY WHEELS**

~ Alloy wheel 18"

7 spoke, incl. wheel nuts.
Diamond cutted surface.
Recommended tyre size
225/55R18.
MZ556480EX

^ Alloy wheel 18"

5 spoke, incl. wheel nuts. Recommended tyre size 225/55R18. MZ556445EX

^ Alloy wheel 17"

7 spoke, excl. wheel nuts. Recommended tyre size 225/60R17. MME31670

~ Alloy wheel 16"

411 1 1 1 1 0 "

5 spoke, excl. wheel nuts and centre cap. Recommended tyre size 215/70R16. MN184277