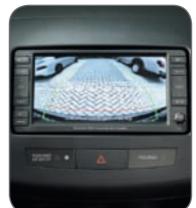

Ashtray MZ520624EX

Cigarette lighter assembly MZ360133EX

Sun blinds ^ Foldable, for 2nd row. MZ313930

Rear view camera kit > Only in combination with MMCS unit. Camera installed above the licence plate. MME31844