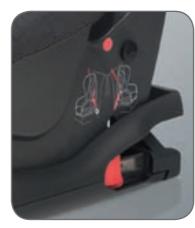

# Child safety seat > For children between

9 months and 4 years old.

"Duo Plus" (isofix) MZ313045B