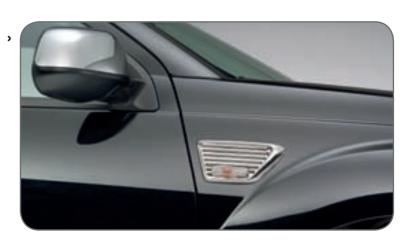

# **EXTERIOR STYLING**

Rear skid plate >

Lower extension to the bumper, made of resin. Can be combined with rear parking sensors. Silver colour. MZ313949

Side fender vent > Stainless steel decoration. MME31789