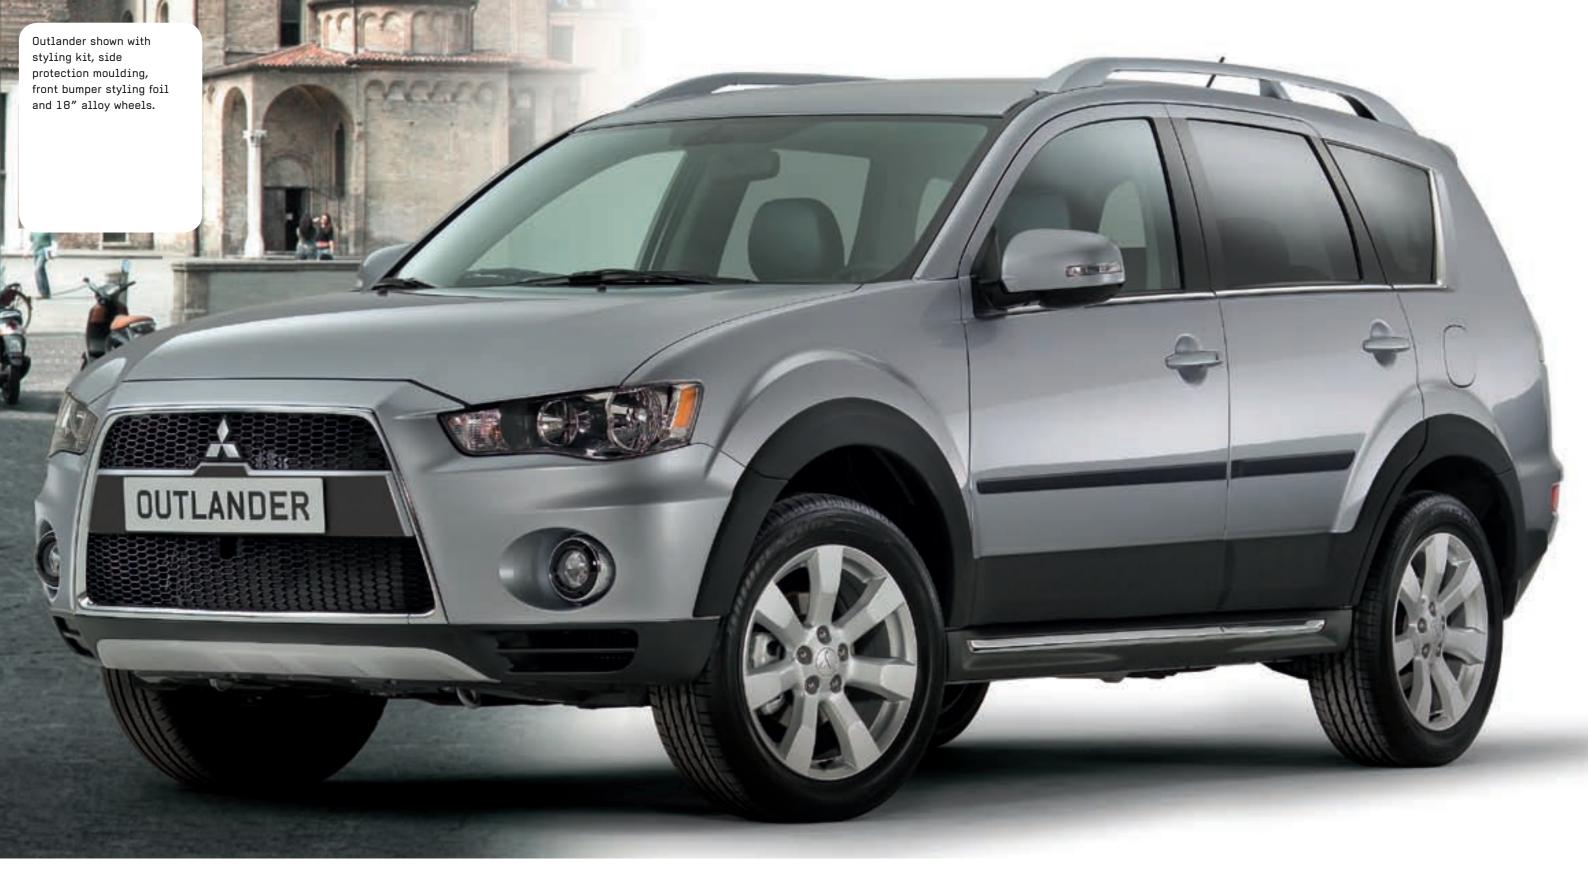

**EXTERIOR STYLING** 

Outlander shown with > styling kit, rear bumper protection plate and 18" alloy wheel.