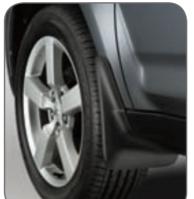

Elegance

MZ313925

MZ313922

 Rubber mat sets Front and rear set. MZ313928 LHD

MZ313929 RHD

Mudguards

Black, can be colour-keyed.

Front set. Cannot be combined with side airdam and styling kit. MZ314340