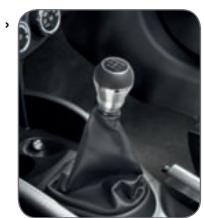

Alloy in combination with leather.

For 5 MT models. MZ314062 For 6 MT models. MZ314063

Handbrake lever >

Alloy with leather cover. MZ314064