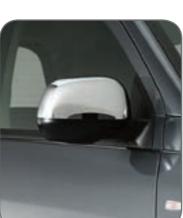

Mirror covers Chromed. To replace the original mirror covers. MZ569716EX

~ Side door garnish Silver painted. Cannot be combined with styling kit. MZ385532EX

Front bumper styling foil

Matt black foil behind licence plate. MZ314422