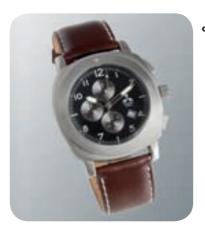

### Chronograph watch for men

- · Brown leather strap with white stitching
- · Fashionable design
- · In exclusive black gift box MME50299