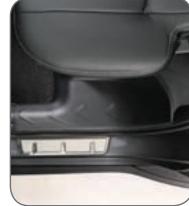

Entry guards >

Stainless steel with Outlander logo. Front and rear door set. MZ380370EX

### c Entry guards >

For entrance protection.
Synthetic material with
Outlander logo.
Front and rear door set.
MZ313906

 Outlander interior shown with Mitsubishi Multi Communication System, sports pedals and alloy/ leather gearshift knob.