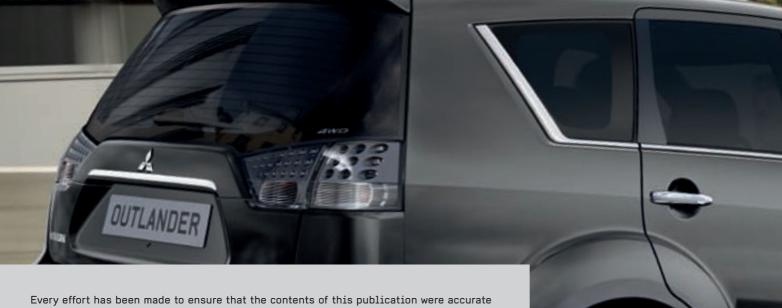

**EXTERIOR STYLING** 

Outlander shown with > styling kit, rear bumper protection plate and 18" alloy wheel.