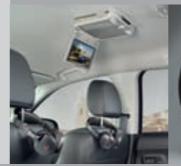

### c Entry guards >

For entrance protection.
Synthetic material with
Outlander logo.
Front and rear door set.
MZ313906

 Outlander interior shown with Mitsubishi Multi Communication System, sports pedals and alloy/ leather gearshift knob.

### Mitsubishi Multi Communication System (MMCS)

- · 40 GB harddisk double wide DIN audio-/video-/navigation system
- · 7" touch screen display
- · European road maps pre-installed on harddisk
- · Touch screen for all functions
- · Audio adjustable via factory option steering wheel buttons
- 9 GB music server with Gracenote® database
- · CD-text
- · MP3 & WMA compatible
- · DVD video during standstill
- · DVD/CD slot
- · Standard equipped with TMC tuner
- · Mitsubishi Motors dealers can be found in the POI (points of interest) display
- · Automatic volume adjustment to speed of vehicle
- · Detailed intersection zoom with "lane" information
- · Board- and trip computer information: average speed (and graph), average fuel consumption (and graph), instant fuel consumption, driving time, distance to empty, distance driven after refueling, lap time, altimeter, barometer, outside temperature (also in graphs), airco display
- · Vehicle settings customizing options: (keyless entry, daytime running lights, wiper blades, indicators, autofold door mirrors, dome light)
- · Mobile phone operation (when factory Bluetooth® unit is installed)
- · Applicable to 6 speaker standard system and 9 speaker Rockford Fosgate
- · 4ch x 45W
- · AUX-cable to connect portable audio equipment (optional) MZ314395