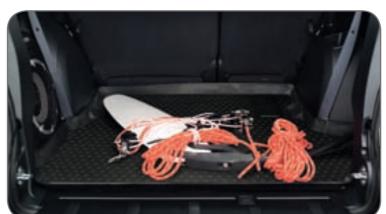

### Cargo net MZ312254

Trunk tray XL >
Flexible shell with high
edges (20 cm).
MZ313911

### Trunk tray

Flexible shell with low edges (5 cm).

For vehicles without Rockford Fosgate. MZ313912 For vehicles with Rockford Fosgate. MZ314112