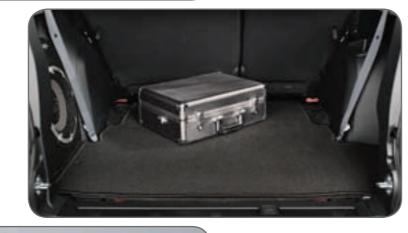

# **SAFETY & PROTECTION**

Textile trunk room mat Black.

For models without Rockford Fosgate subwoofer. MZ313926 For models with Rockford Fosgate subwoofer. MZ313927

Rear parking assistance

Assists reversing with audible distance indication. Primered condition, can be painted in body colour with genuine spray cans (available at your dealer). Set of 4 rear sensors. MZ313934