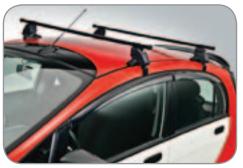

# EXTERIOR STYLING

**v** SIDE PROTECTION MOULDING

- ▲ BODY DECORATION (Cute-Light)
- ▼ WHEEL NUTS Lockable 4 pcs

- ▲ SIDE AIRDAM EXTENSION
- ▼ ROOF CARRIER SYSTEM Lockable

**ROOF SPOILER** 