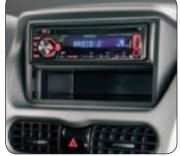

▲ NAVIGATION & MULTIMEDIA SYSTEM (specifications see page 6)

TEXTILE MATS ► Available in Comfort and Elegance (only LHD)

 DISPLAY KIT FOR BLUE-TALK II To be installed on the rear view mirror.

▼ RADIO / CD PLAYER (MP3 + USB)