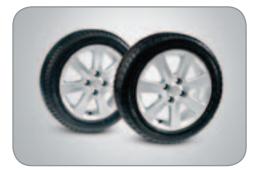

MITSUBISHI INNOVATIVE ELECTRIC VEHICLE

MIEV

MIEV

**v** SIDE WINDOW DEFLECTOR SET

▼ ALLOY WHEELS 15" Front and rear

### QUICK REFERENCE LIST

|                                                        | Side airdam extension                                        | MZ380582EX                            |
|--------------------------------------------------------|--------------------------------------------------------------|---------------------------------------|
| Exterior styling<br>Page 2-3                           | Roof spoiler                                                 | MZ574509EX                            |
|                                                        | Roof carrier system lockable                                 | MZ532252EX                            |
|                                                        | Alloy wheel Front                                            | MZ556258EX                            |
|                                                        | Alloy wheel Rear                                             | MZ556013EX                            |
|                                                        | Center cap 1 pcs                                             | 4252A061                              |
|                                                        | Side protection moulding                                     | MZ314515                              |
|                                                        | Lockable wheel nuts 4 pcs                                    | MZ314192                              |
|                                                        | Wheel nut 1 pcs (for alloy wheels MZ556258EX and MZ556013EX) | 3880A008                              |
|                                                        | Side window deflector set front and rear                     | MZ380579                              |
|                                                        |                                                              |                                       |
|                                                        | Body decoration Cute-Light                                   | MZ314525                              |
|                                                        | Body decoration Cute-Dark                                    | MZ314524                              |
|                                                        | Body decoration Style-Light                                  | MZ314527                              |
|                                                        | Body decoration Style-Dark                                   | MZ314526                              |
| Interior styling & In-car<br>entertainment<br>Page 4-6 | Handsfree kit Blue-Talk II                                   | MME31968                              |
|                                                        | Display kit for Blue Talk II                                 | MME31821D                             |
|                                                        | Armrest                                                      | MZ522086EX                            |
|                                                        | Textile mats LHD Comfort                                     | MZ314511                              |
|                                                        | Textile mats LHD Elegance                                    | MZ314510                              |
|                                                        | Cigarette lighter                                            | MZ360370EX                            |
|                                                        | Ashtray regular                                              | MZ360298EX                            |
|                                                        | Ashtray led illuminated, solar charged                       | MZ520635EX                            |
|                                                        | Entry guard insert with i-MiEV logo                          | Please ask your dealer                |
|                                                        | Navigation & Multimedia system                               | Please ask your dealer                |
|                                                        | Radio / CD player (MP3 + USB)                                | Please ask your dealer                |
| Safety and protection<br>Page 7-8                      | Trunktray                                                    | MZ314514                              |
|                                                        | Protection foil kit exterior 9 pcs transparant               | MZ314522                              |
|                                                        | Rear bumper protection foil (black)                          | MZ314523                              |
|                                                        | Safety Kit                                                   | MZ312959                              |
|                                                        | First aid kit                                                | MZ312958                              |
|                                                        | Warning triangle                                             | MZ312957                              |
|                                                        | Child safety seats                                           | Please ask your dealer                |
|                                                        | Bulb kit                                                     | MME61713                              |
|                                                        | Paint pencil P85 Solid-Red                                   | MZ34ACP85                             |
|                                                        | Paint pencil W37 Frost White                                 | MZ34ACW37                             |
|                                                        | Paint pencil U17 Titanium Grey                               | MZ342SU17                             |
|                                                        | Paint pencil A31 Cool Silver                                 | MZ342SA31                             |
|                                                        | Paint pencil X42 Amethyst Black                              | MZ342SX42                             |
|                                                        | Paint pencil D12 Ocean Blue                                  | MZ342SD12                             |
|                                                        | Paint pencil P39 Raspberry Red                               | MZ342SP39                             |
|                                                        | Spray can P85 Solid-Red                                      | MZ33ACP85                             |
|                                                        | Spray can W37 Frost White                                    | MZ33ACW37                             |
|                                                        | Spray can U17 Titanium Grey                                  | MZ332SU17                             |
|                                                        | Spray can A31 Cool Silver                                    | MZ332SA31                             |
|                                                        | Spray can X42 Amethyst Black                                 | MZ3325X42                             |
|                                                        |                                                              | MZ332SD12                             |
|                                                        | Spray can D12 Ocean Blue                                     | MZ332SD12<br>MZ332SP39                |
|                                                        | Spray can P39 Raspberry Red<br>Please visit our website      | MZ3325P39<br>Please visit our website |
| Mitsubishi collection<br>Page 9                        | LIGSE AISTE ONL MEDZIE                                       | LIEASE AISTLOUL MEDSILE               |