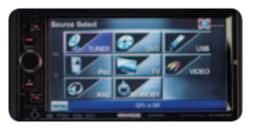

#### **NAVIGATION & MULTIMEDIA SYSTEM**

- 6.1 inch Wide VGA color TFT touch control screen
- Multi language user interface & text
  Variable key illumination (Hard keys & GUI color)
- 1 AV-In (Front), 1 AV-Out, 1 Video in
  iPod, iPhone USB direct control
- Bluetooth built-in (hands free profile/ SMS)
- Built in navigation system, with Ecoroute
- Traffic Message Channel(pro) decoder built-in
- Front micro SD slot for navigation update
- DVD, CD, DivX, MPEG 1/2 Video File & JPEG File, AAC, WMA, MP3 playback