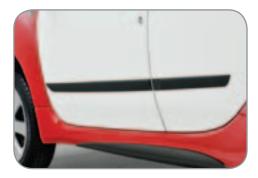

# EXTERIOR STYLING

**v** SIDE PROTECTION MOULDING

- ▲ BODY DECORATION (Cute-Light)
- ▼ WHEEL NUTS Lockable 4 pcs

- ▲ SIDE AIRDAM EXTENSION
- ▼ ROOF CARRIER SYSTEM Lockable

**ROOF SPOILER** 