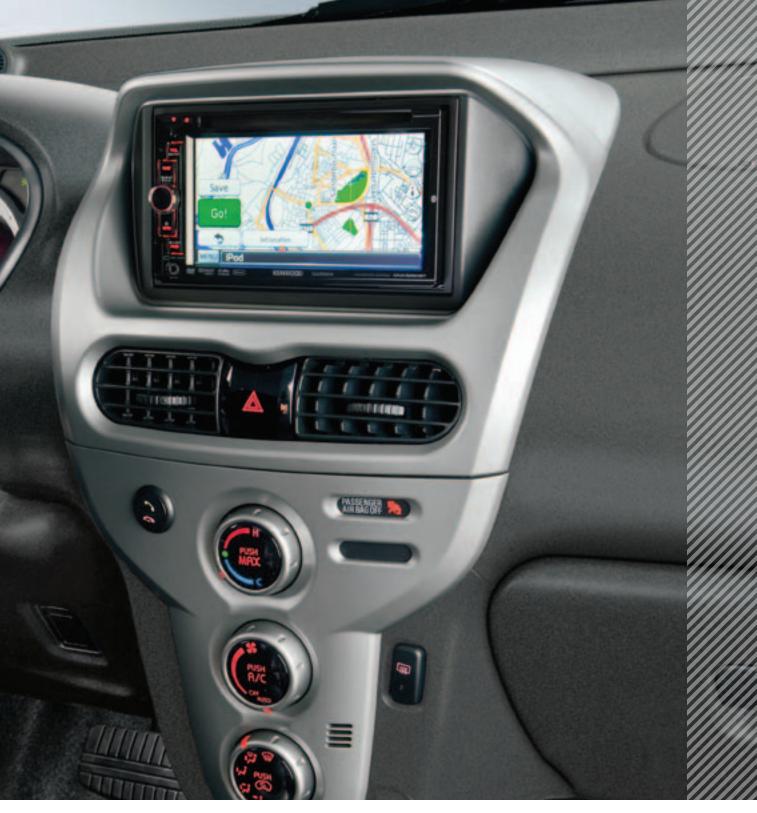

▲ NAVIGATION & MULTIMEDIA SYSTEM (specifications see page 6)

TEXTILE MATS ► Available in Comfort and Elegance (only LHD)

 DISPLAY KIT FOR BLUE-TALK II To be installed on the rear view mirror.

▼ RADIO / CD PLAYER (MP3 + USB)

#### **NAVIGATION & MULTIMEDIA SYSTEM**

- 6.1 inch Wide VGA color TFT touch control screen
- Multi language user interface & text
  Variable key illumination (Hard keys & GUI color)
- 1 AV-In (Front), 1 AV-Out, 1 Video in
  iPod, iPhone USB direct control
- Bluetooth built-in (hands free profile/ SMS)
- Built in navigation system, with Ecoroute
- Traffic Message Channel(pro) decoder built-in
- Front micro SD slot for navigation update
- DVD, CD, DivX, MPEG 1/2 Video File & JPEG File, AAC, WMA, MP3 playback