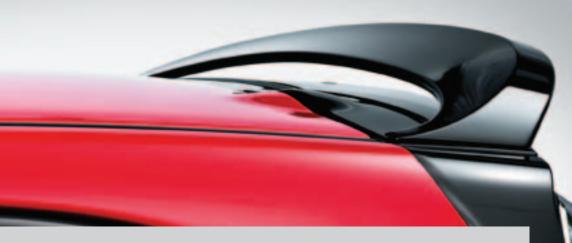

# EXTERIOR STYLING

**v** SIDE PROTECTION MOULDING

- ▲ BODY DECORATION (Cute-Light)
- ▼ WHEEL NUTS Lockable 4 pcs

- ▲ SIDE AIRDAM EXTENSION
- ▼ ROOF CARRIER SYSTEM Lockable

**ROOF SPOILER** 