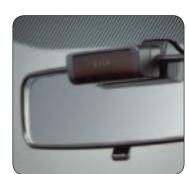

▲ NAVIGATION & MULTIMEDIA SYSTEM (specifications see page 6)

TEXTILE MATS ► Available in Comfort and Elegance (only LHD)

 DISPLAY KIT FOR BLUE-TALK II To be installed on the rear view mirror.

▼ RADIO / CD PLAYER (MP3 + USB)