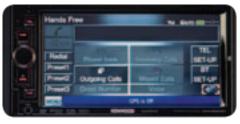

#### **INTERIOR STYLING & IN-CAR ENTERTAINMENT**

**V** ARMREST

ASHTRAY ► Regular or LED illuminated (solar charged)

**V** CIGARETTE LIGHTER

ENTRY GUARD INSERT with i-MiEV logo (no ill.)

▲ HANDSFREE KIT BLUE TALK II

▲ NAVIGATION & MULTIMEDIA SYSTEM (specifications see page 6)

TEXTILE MATS ► Available in Comfort and Elegance (only LHD)

 DISPLAY KIT FOR BLUE-TALK II To be installed on the rear view mirror.

▼ RADIO / CD PLAYER (MP3 + USB)