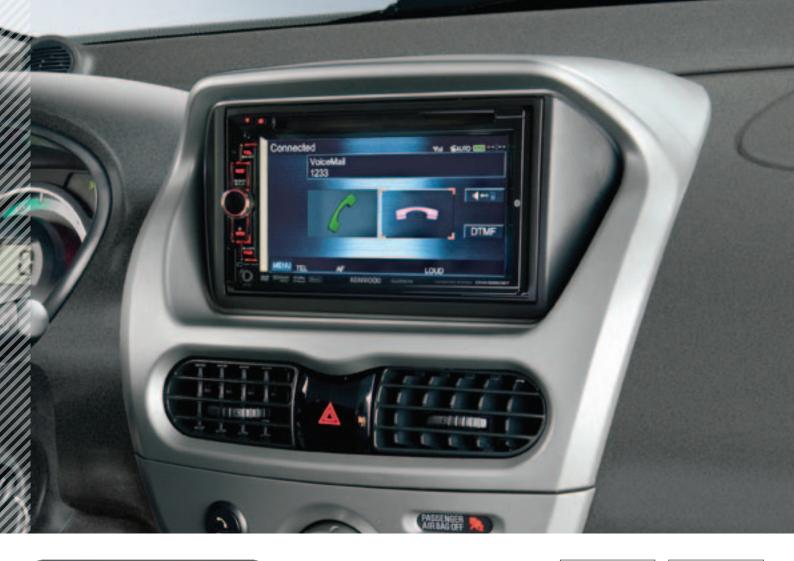

#### **INTERIOR STYLING & IN-CAR ENTERTAINMENT**

**V** ARMREST

ASHTRAY ► Regular or LED illuminated (solar charged)

**V** CIGARETTE LIGHTER

ENTRY GUARD INSERT with i-MiEV logo (no ill.)

▲ HANDSFREE KIT BLUE TALK II

▲ NAVIGATION & MULTIMEDIA SYSTEM (specifications see page 6)

TEXTILE MATS ► Available in Comfort and Elegance (only LHD)

 DISPLAY KIT FOR BLUE-TALK II To be installed on the rear view mirror.

▼ RADIO / CD PLAYER (MP3 + USB)