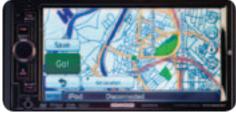

▲ NAVIGATION & MULTIMEDIA SYSTEM (specifications see page 6)

TEXTILE MATS ► Available in Comfort and Elegance (only LHD)

 DISPLAY KIT FOR BLUE-TALK II To be installed on the rear view mirror.

▼ RADIO / CD PLAYER (MP3 + USB)

#### **NAVIGATION & MULTIMEDIA SYSTEM**

- 6.1 inch Wide VGA color TFT touch control screen
- Multi language user interface & text
  Variable key illumination (Hard keys & GUI color)
- 1 AV-In (Front), 1 AV-Out, 1 Video in
  iPod, iPhone USB direct control
- Bluetooth built-in (hands free profile/ SMS)
- Built in navigation system, with Ecoroute
- Traffic Message Channel(pro) decoder built-in
- Front micro SD slot for navigation update
- DVD, CD, DivX, MPEG 1/2 Video File & JPEG File, AAC, WMA, MP3 playback