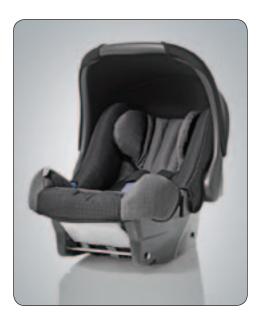

#### **SAFETY & PROTECTION**

▲ TRUNK TRAY Lightweight material for protection

**V** BULB KIT

**V** PAINT PENCILS

▲ SPRAY CANS

▲ CHILD SAFETY SEAT PROGRAM

SAFETY KIT ► First aid kit and warning triangle. Supplied in bag

### QUICK REFERENCE LIST

|                                                        | Side airdam extension                                        | MZ380582EX                            |
|--------------------------------------------------------|--------------------------------------------------------------|---------------------------------------|
| Exterior styling<br>Page 2-3                           | Roof spoiler                                                 | MZ574509EX                            |
|                                                        | Roof carrier system lockable                                 | MZ532252EX                            |
|                                                        | Alloy wheel Front                                            | MZ556258EX                            |
|                                                        | Alloy wheel Rear                                             | MZ556013EX                            |
|                                                        | Center cap 1 pcs                                             | 4252A061                              |
|                                                        | Side protection moulding                                     | MZ314515                              |
|                                                        | Lockable wheel nuts 4 pcs                                    | MZ314192                              |
|                                                        | Wheel nut 1 pcs (for alloy wheels MZ556258EX and MZ556013EX) | 3880A008                              |
|                                                        | Side window deflector set front and rear                     | MZ380579                              |
|                                                        |                                                              |                                       |
|                                                        | Body decoration Cute-Light                                   | MZ314525                              |
|                                                        | Body decoration Cute-Dark                                    | MZ314524                              |
|                                                        | Body decoration Style-Light                                  | MZ314527                              |
|                                                        | Body decoration Style-Dark                                   | MZ314526                              |
| Interior styling & In-car<br>entertainment<br>Page 4-6 | Handsfree kit Blue-Talk II                                   | MME31968                              |
|                                                        | Display kit for Blue Talk II                                 | MME31821D                             |
|                                                        | Armrest                                                      | MZ522086EX                            |
|                                                        | Textile mats LHD Comfort                                     | MZ314511                              |
|                                                        | Textile mats LHD Elegance                                    | MZ314510                              |
|                                                        | Cigarette lighter                                            | MZ360370EX                            |
|                                                        | Ashtray regular                                              | MZ360298EX                            |
|                                                        | Ashtray led illuminated, solar charged                       | MZ520635EX                            |
|                                                        | Entry guard insert with i-MiEV logo                          | Please ask your dealer                |
|                                                        | Navigation & Multimedia system                               | Please ask your dealer                |
|                                                        | Radio / CD player (MP3 + USB)                                | Please ask your dealer                |
| Safety and protection<br>Page 7-8                      | Trunktray                                                    | MZ314514                              |
|                                                        | Protection foil kit exterior 9 pcs transparant               | MZ314522                              |
|                                                        | Rear bumper protection foil (black)                          | MZ314523                              |
|                                                        | Safety Kit                                                   | MZ312959                              |
|                                                        | First aid kit                                                | MZ312958                              |
|                                                        | Warning triangle                                             | MZ312957                              |
|                                                        | Child safety seats                                           | Please ask your dealer                |
|                                                        | Bulb kit                                                     | MME61713                              |
|                                                        | Paint pencil P85 Solid-Red                                   | MZ34ACP85                             |
|                                                        | Paint pencil W37 Frost White                                 | MZ34ACW37                             |
|                                                        | Paint pencil U17 Titanium Grey                               | MZ342SU17                             |
|                                                        | Paint pencil A31 Cool Silver                                 | MZ342SA31                             |
|                                                        | Paint pencil X42 Amethyst Black                              | MZ342SX42                             |
|                                                        | Paint pencil D12 Ocean Blue                                  | MZ342SD12                             |
|                                                        | Paint pencil P39 Raspberry Red                               | MZ342SP39                             |
|                                                        | Spray can P85 Solid-Red                                      | MZ33ACP85                             |
|                                                        | Spray can W37 Frost White                                    | MZ33ACW37                             |
|                                                        | Spray can U17 Titanium Grey                                  | MZ332SU17                             |
|                                                        | Spray can A31 Cool Silver                                    | MZ332SA31                             |
|                                                        | Spray can X42 Amethyst Black                                 | MZ3325X42                             |
|                                                        |                                                              | MZ332SD12                             |
|                                                        | Spray can D12 Ocean Blue                                     | MZ332SD12<br>MZ332SP39                |
|                                                        | Spray can P39 Raspberry Red<br>Please visit our website      | MZ3325P39<br>Please visit our website |
| Mitsubishi collection<br>Page 9                        | LIGSE AISTE ONL MEDZIE                                       | LIEASE AISTLOUL MEDSILE               |