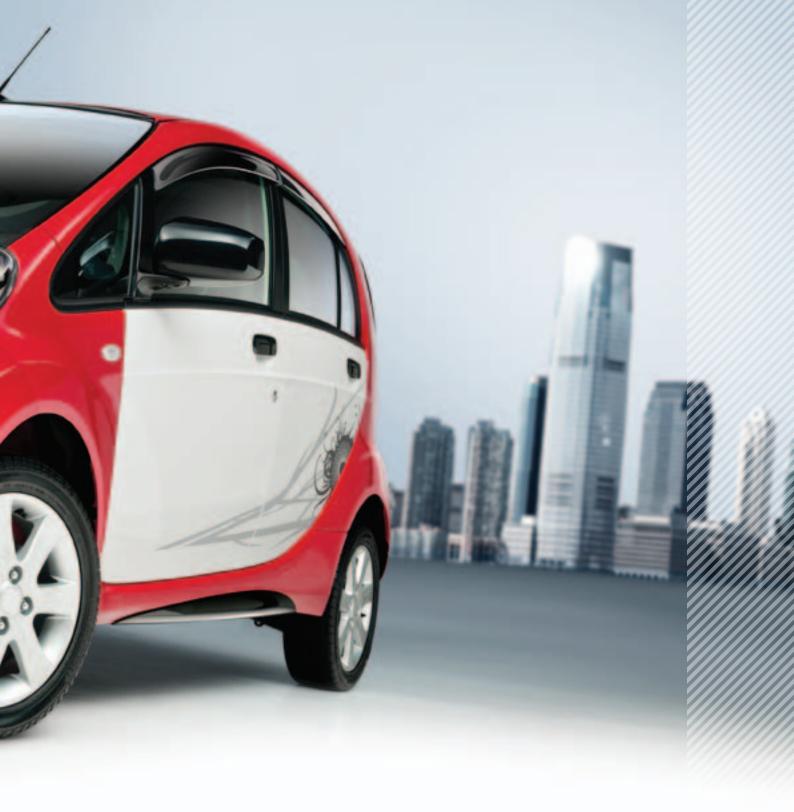

MITSUBISHI INNOVATIVE ELECTRIC VEHICLE

MIEV

MIEV

**v** SIDE WINDOW DEFLECTOR SET

▼ ALLOY WHEELS 15" Front and rear

# EXTERIOR STYLING

**v** SIDE PROTECTION MOULDING

- ▲ BODY DECORATION (Cute-Light)
- ▼ WHEEL NUTS Lockable 4 pcs

- ▲ SIDE AIRDAM EXTENSION
- ▼ ROOF CARRIER SYSTEM Lockable

**ROOF SPOILER** 