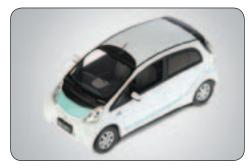

MITSUBISHI INNOVATIVE ELECTRIC VEHICLE

MIEV

MIEV

**v** SIDE WINDOW DEFLECTOR SET

▼ ALLOY WHEELS 15" Front and rear

# EXTERIOR STYLING

**v** SIDE PROTECTION MOULDING

- ▲ BODY DECORATION (Cute-Light)
- ▼ WHEEL NUTS Lockable 4 pcs

- ▲ SIDE AIRDAM EXTENSION
- ▼ ROOF CARRIER SYSTEM Lockable

**ROOF SPOILER** 