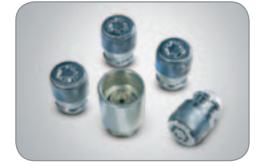

# EXTERIOR STYLING

**v** SIDE PROTECTION MOULDING

- ▲ BODY DECORATION (Cute-Light)
- ▼ WHEEL NUTS Lockable 4 pcs

- ▲ SIDE AIRDAM EXTENSION
- ▼ ROOF CARRIER SYSTEM Lockable

**ROOF SPOILER** 