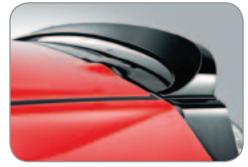

# EXTERIOR STYLING

**v** SIDE PROTECTION MOULDING

- ▲ BODY DECORATION (Cute-Light)
- ▼ WHEEL NUTS Lockable 4 pcs

- ▲ SIDE AIRDAM EXTENSION
- ▼ ROOF CARRIER SYSTEM Lockable

**ROOF SPOILER** 