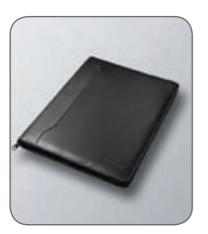

Business folder > • Black leather Many pockets • Incl. note-pad • Dimensions: 35 x 27 x 3.5 cm MME50209

- Matt aluminium • Dimensions: 9.3 x 6 cm
- MME50237

- Travel trolley ~
- Nylon with PU coating · Large front compartment, main compartment with
- fastening strap, side pocket for tickets • With combination lock
- Double handgrip
- Dimensions: 50 x 35 x 20 cm
- MME50234