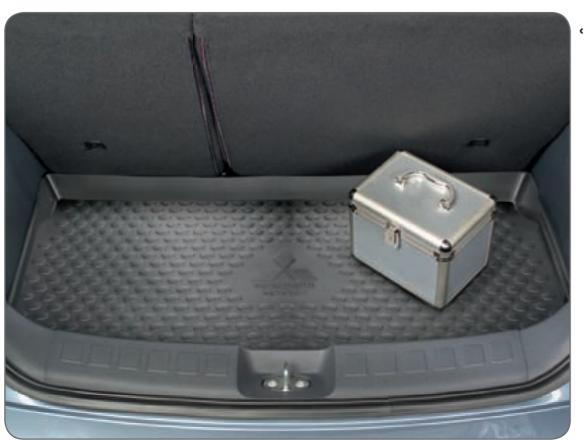

 Armrest ~
Lower part fibre-coated, top lid black leather.
MZ314050

Cargo room cover

Hard type, grey.

For Colt 3-door.
7237A046HA
For Colt 5-door.
MR951611HA

Front seat storage tray Sliding tray under the passenger front seat. MZ313019