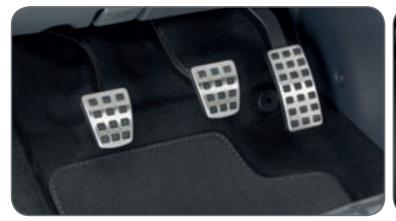

# Sports pedal kit Aluminium brushed. For m/t. Standard on Colt Ralliart. MZ313109 (3 pcs)