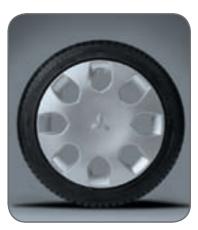

poke, Pro-Race. Hi-Power silver finish. MME31604

**Black Edition** MME31604B (no ill.)

Recommended tyre size 205/40ZR17.



~ Alloy wheel 16" 5 split spoke. MZ312816

Recommended tyre size 205/45R16.

- ~ Alloy wheel 16" 8 split spoke. MZ314034

Recommended tyre size 205/45R16.



Chromed. Adhesive. MZ313768



# **EXTERIOR STYLING**

Wheel cover, 15" 9 spoke MZ313016

Tailgate garnish > Chromed decorative moulding on rear gate. For Colt 5-door. MZ314258





~ Alloy wheel 16" Colt Ralliart design. Dark grey colour. 5 split spoke. MZ314325

Silver colour MZ314324 (no ill.)

Recommended tyre size 205/45R16.



Recommended tyre size 205/45R16.



 Alloy wheel 15" 8 spoke. MZ314033

> Recommended tyre size 195/50R15.



 Alloy wheel 15" 10 spoke. MME31398

Recommended tyre size 195/50R15.



Wheel cover, 14" 8 spoke MZ313015

Lockable wheel nuts Please see page 26.



# Sports pedal kit Aluminium brushed. For m/t. Standard on Colt Ralliart. MZ313109 (3 pcs)



### Accent parts

Centre tunnel decoration incl. leather gearshift cover and aluminium ring. Silver colour. MME31616 (1 pce)



Accent parts
For centre console.
Silver colour.
MZ314260 (2 pcs)



Accent parts
For air vents.
Silver colour.
MZ314259 (4 pcs)



Accent parts
For speaker rings.
Silver colour.
MZ313572 (2 pcs)



Includes ashtray, cigarette

lighter and socket.

- Smoker kit

MZ313607

#### ERGONOMIC HANDIWORK

Just as the Colt will fit perfectly into your life, your life will easily fit into the Colt. Its spacious, flexible interior provides the comfort you would expect from a vehicle that needs a much bigg