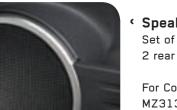

# INTERIOR STYLING

Gear shift knob
For m/t.
Not for 1.1 MPI models.

Black leather with red stitching. MN178049XA Red leather. MZ313105 Grey leather. MZ313106

10 11

Steering wheel control

Speaker set

Set of 2 front- and 2 rear speakers.

For Colt 3-door. MZ313437 For Colt 5-door. MZ313020

• Tweeter set Set of 2 tweeters for mounting in front doors. MZ313021