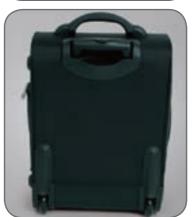

Business folder > • Black leather Many pockets • Incl. note-pad • Dimensions: 35 x 27 x 3.5 cm MME50209

- Matt aluminium • Dimensions: 9.3 x 6 cm
- MME50237

- Travel trolley ~
- Nylon with PU coating · Large front compartment, main compartment with
- fastening strap, side pocket for tickets • With combination lock
- Double handgrip
- Dimensions: 50 x 35 x 20 cm
- MME50234