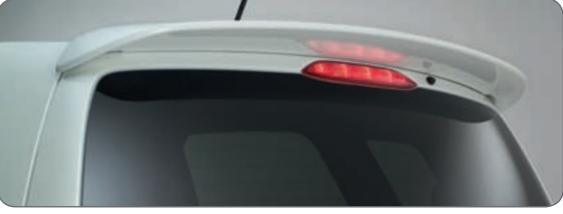

# EXTERIOR STYLING

Side skirts
To be painted.
Standard on Colt Ralliart.

For Colt 5-door. MZ314247

**Rear spoiler >** To be painted. Standard on Colt Ralliart.

For Colt 3-door. MZ313475

Rear spoiler
To be painted.

For Colt 3-door. MZ313149

Rear spoiler > To be painted.

For Colt 5-door. MZ312809

Rear spoiler
To be painted.
Standard on Colt Ralliart.

For Colt 5-door. MZ314249 Rear styling element > Silver colour.

For Colt 3-door. MZ314222