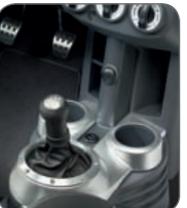

# INTERIOR STYLING

Gear shift knob
For m/t.
Not for 1.1 MPI models.

Black leather with red stitching. MN178049XA Red leather. MZ313105 Grey leather. MZ313106

10 11

Steering wheel control

Speaker set

Set of 2 front- and 2 rear speakers.

### Accent parts

Centre tunnel decoration incl. leather gearshift cover and aluminium ring. Silver colour. MME31616 (1 pce)

Accent parts
For centre console.
Silver colour.
MZ314260 (2 pcs)

Accent parts
For air vents.
Silver colour.
MZ314259 (4 pcs)