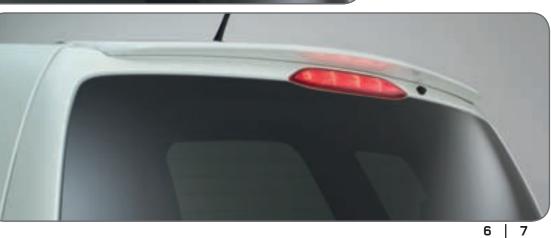

Tailgate garnish Chromed decorative moulding on rear gate. For Colt 3-door. MZ313393

 Fog lamp surrounding Silver colour. MZ314255

Content of the second secon Chromed. For 1.3 (m/t only) and 1.5 MPI models. MZ314302

## Entry guard foil Front doors set.

For Colt 3-door. MZ314311 For Colt 5-door. MZ314312 Colt 3-door shown with fog lamps, fog lamp surrounding and chromed mirror covers.