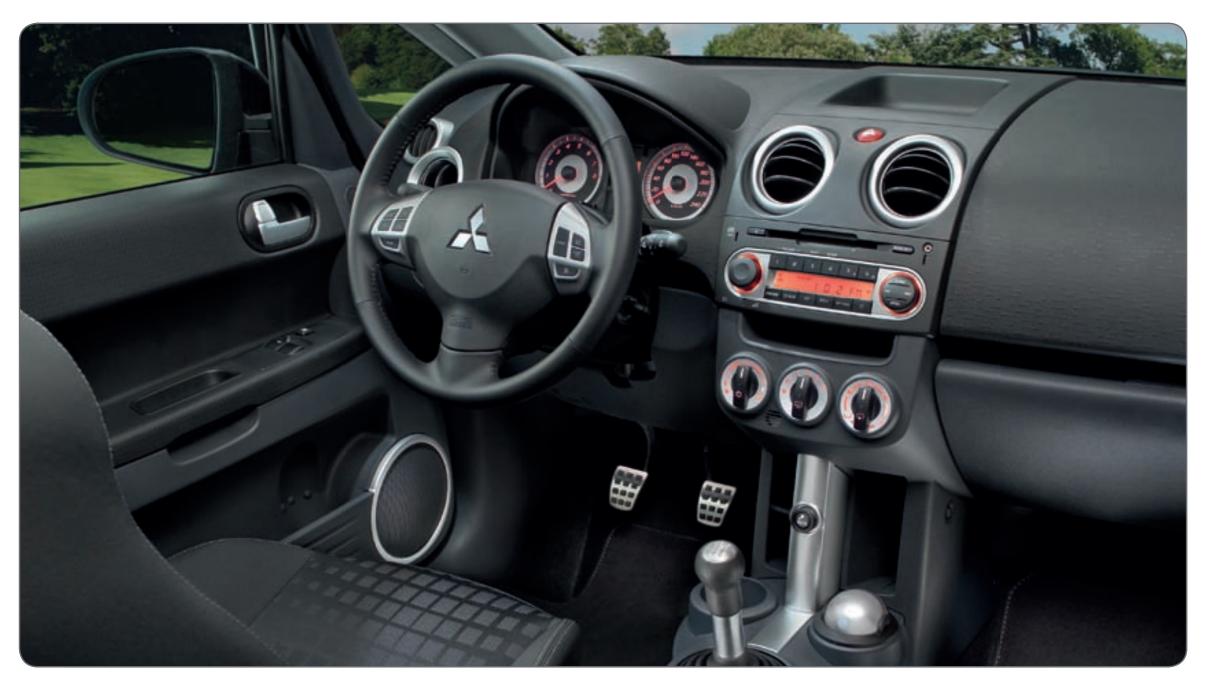

#### ERGONOMIC HANDIWORK

Just as the Colt will fit perfectly into your life, your life will easily fit into the Colt. Its spacious, flexible interior provides the comfort you would expect from a vehicle that needs a much bigger parking spot. Indeed, when you get in, you'll be amazed by our designers' ergonomic handiwork: the shape and position of the controls and instruments, the creative use of space, the overall ambiance – the basic package is second to none. As ever though, the finer details have been left up to you, depending on your taste and needs. You may like aluminium sports pedals, cool silver-coloured decoration panels, an MP3-compatible radio cd player and a hands-free kit and display on the rear view mirror – it's up to you, the final finishing touches are yours.

# INTERIOR STYLING

Gear shift knob
For m/t.
Not for 1.1 MPI models.

Black leather with red stitching. MN178049XA Red leather. MZ313105 Grey leather. MZ313106

10 11

Steering wheel control

Speaker set

Set of 2 front- and 2 rear speakers.

For Colt 3-door. MZ313437 For Colt 5-door. MZ313020

• Tweeter set Set of 2 tweeters for mounting in front doors. MZ313021

#### PZ-2300 →

RDS radio, CD player, MP3 compatible, line-in, telephone mute preparation, trip computer mode switch, 4 x 35W. MZ314167