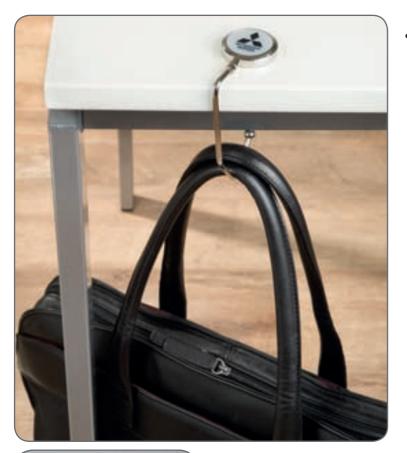

#### K Bag hanger

- · Chromed and pearl with black Mitsubishi Motors logo • Very easy to hang your bag at
- the table during drinks and dinner MME50298

Woven tie >

• Dark olive green / grey striped • Made of 100% pure silk Hand made • Mitsubishi Motors logo woven in grey • In special gift box MME50392