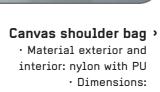

Business folder > • Black leather Many pockets • Incl. note-pad • Dimensions: 35 x 27 x 3.5 cm MME50209

- Matt aluminium • Dimensions: 9.3 x 6 cm
- MME50237

- Travel trolley ~
- Nylon with PU coating · Large front compartment, main compartment with
- fastening strap, side pocket for tickets • With combination lock
- Double handgrip
- Dimensions: 50 x 35 x 20 cm
- MME50234