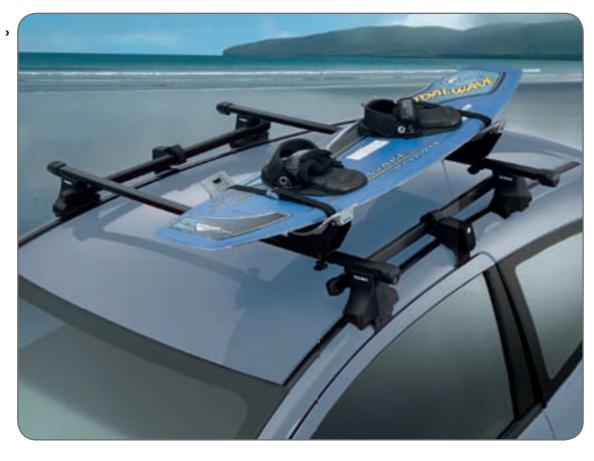

Kayak -/ surfboard carrier Including two tie-down straps. MZ313537

7- or 13-pin towbar wiring kits are available. Please see the quick reference list for details.