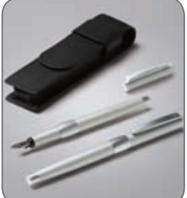

# **MERCHANDISE** GOODS & **IDEAL GIFTS**

Set of fountain pen and ballpoint · Fountain pen and ballpoint in silver · Packed in a leather case MME50232

Wallet, for men • Black leather MME50228

Wallet, for women · Red leather MME50229