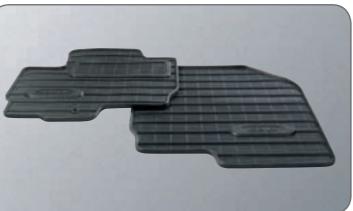

Rubber mat set > Front set. MZ313420 LHD MZ313421 RHD

Entry guards > Brushed aluminium. Front doors set.

> For Colt 3-door. MZ314309 For Colt 5-door. MZ314310

COMFORT