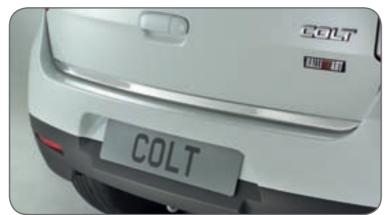

Tailgate garnish Chromed decorative moulding on rear gate. For Colt 3-door. MZ313393

 Fog lamp surrounding Silver colour. MZ314255

Content of the second secon Chromed. For 1.3 (m/t only) and 1.5 MPI models. MZ314302

# **EXTERIOR STYLING**

Wheel cover, 15" 9 spoke MZ313016

Tailgate garnish > Chromed decorative moulding on rear gate. For Colt 5-door. MZ314258

~ Alloy wheel 16" Colt Ralliart design. Dark grey colour. 5 split spoke. MZ314325