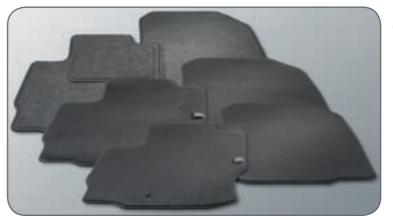

# Textile mat sets Front and rear.

For vehicles without rear heater option.

| MZ314305 | Classic, LHD  |
|----------|---------------|
| MZ314307 | Classic, RHD  |
| MZ314315 | Comfort, LHD  |
| MZ314317 | Comfort, RHD  |
| MZ314319 | Elegance, LHD |
| MZ314321 | Elegance, RHD |
|          |               |

For vehicles with rear heater option. MZ314306 Classic, LHD MZ314308 Classic, RHD MZ314316 Comfort, LHD MZ314318 Comfort, RHD MZ314320 Elegance, LHD MZ314322 Elegance, RHD