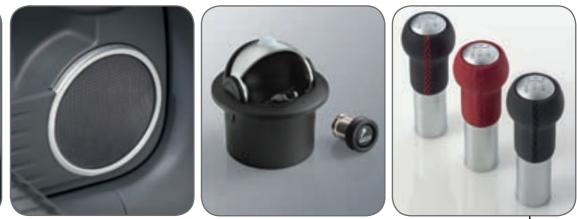

Accent parts
For speaker rings.
Silver colour.
MZ313572 (2 pcs)

Includes ashtray, cigarette

lighter and socket.

- Smoker kit

MZ313607

# INTERIOR STYLING

Gear shift knob
For m/t.
Not for 1.1 MPI models.

Black leather with red stitching. MN178049XA Red leather. MZ313105 Grey leather. MZ313106

10 11

Steering wheel control

Speaker set

Set of 2 front- and 2 rear speakers.