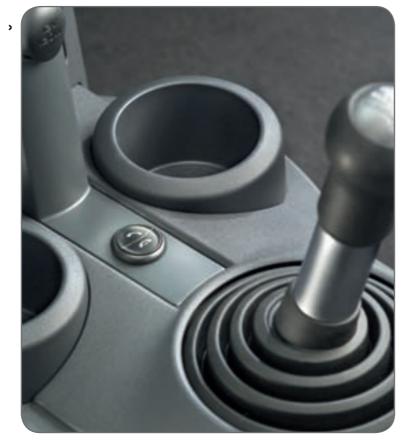

### Accent parts

Centre tunnel decoration incl. leather gearshift cover and aluminium ring. Silver colour. MME31616 (1 pce)

Accent parts
For centre console.
Silver colour.
MZ314260 (2 pcs)

Accent parts
For air vents.
Silver colour.
MZ314259 (4 pcs)

# INTERIOR STYLING

Gear shift knob
For m/t.
Not for 1.1 MPI models.

Black leather with red stitching. MN178049XA Red leather. MZ313105 Grey leather. MZ313106

10 11

Steering wheel control

Speaker set

Set of 2 front- and 2 rear speakers.