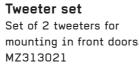

For Colt 3-door. MZ313437 For Colt 5-door. MZ313020

• Tweeter set Set of 2 tweeters for mounting in front doors. MZ313021