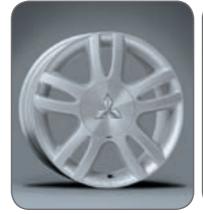

# **EXTERIOR STYLING**

Wheel cover, 15" 9 spoke MZ313016

Tailgate garnish > Chromed decorative moulding on rear gate. For Colt 5-door. MZ314258

~ Alloy wheel 16" Colt Ralliart design. Dark grey colour. 5 split spoke. MZ314325

Silver colour MZ314324 (no ill.)

Recommended tyre size 205/45R16.

Recommended tyre size 205/45R16.

 Alloy wheel 15" 8 spoke. MZ314033

> Recommended tyre size 195/50R15.

 Alloy wheel 15" 10 spoke. MME31398

Recommended tyre size 195/50R15.