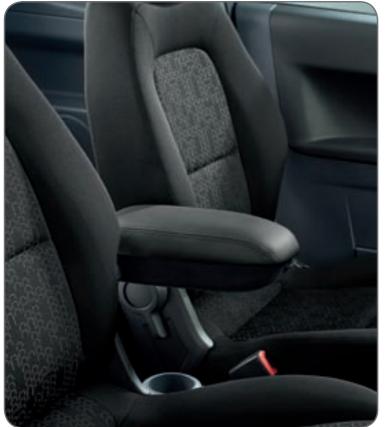

In addition though, we offer several practical extras to enhance your comfort and meet more demanding storage requirements: a leather armrest, a sliding tray under the passenger seat and a very convenient trunk cover to hide your cargo from prying eyes. As simple as they are effective, they've been tailor-made for the Colt and meet the highest standards of quality so that your journey, be it for business or for pleasure, is as convenient and enjoyable as a journey can get.

 Armrest ~
Lower part fibre-coated, top lid black leather.
MZ314050

Cargo room cover

Hard type, grey.

For Colt 3-door.
7237A046HA
For Colt 5-door.
MR951611HA

Front seat storage tray Sliding tray under the passenger front seat. MZ313019