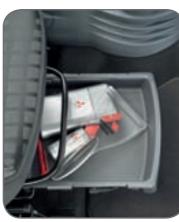

In addition though, we offer several practical extras to enhance your comfort and meet more demanding storage requirements: a leather armrest, a sliding tray under the passenger seat and a very convenient trunk cover to hide your cargo from prying eyes. As simple as they are effective, they've been tailor-made for the Colt and meet the highest standards of quality so that your journey, be it for business or for pleasure, is as convenient and enjoyable as a journey can get.

 Armrest ~
Lower part fibre-coated, top lid black leather.
MZ314050

Cargo room cover

Hard type, grey.

For Colt 3-door.
7237A046HA
For Colt 5-door.
MR951611HA

Front seat storage tray Sliding tray under the passenger front seat. MZ313019