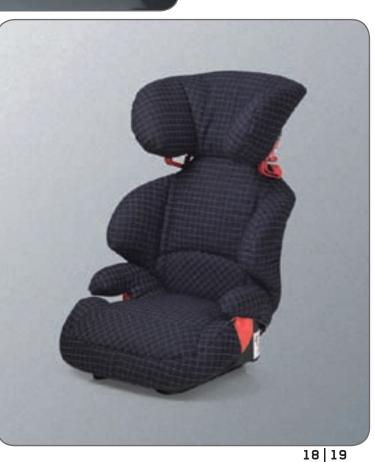

Safety kit > Includes first aid kit and warning triangle. MZ312959

> First aid kit MZ312958 (no ill.)

> Warning triangle MZ312957 (no ill.)

 Child safety seat For children between 8 months and 4 years old.

"Duo Plus" (isofix) MZ313200

"Lord" (no isofix) MZ312745A

Child safety seat > For children between 3 and 12 years of age.

> "Kid" (no isofix) MZ312808A

Bumper corner protectors

or rear bumper.

Can be used on front

MZ312643 (2 pcs)

Child safety seat For babies up to 15 months or 13 kgs.

"Baby-Safe" (no isofix) MZ312807A