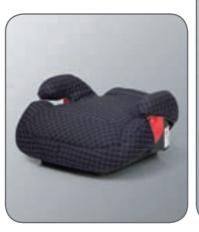

"Duo Plus" (isofix) MZ313200

"Lord" (no isofix) MZ312745A

Child safety seat > For children between 3 and 12 years of age.

> "Kid" (no isofix) MZ312808A

Bumper corner protectors

or rear bumper.

Can be used on front