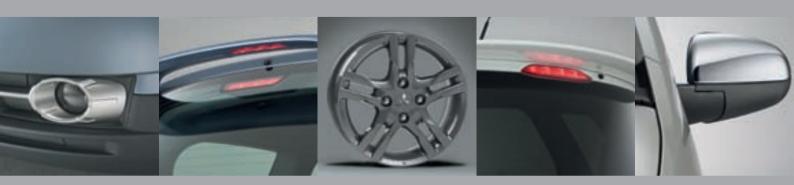

Colt 3-door shown with fog lamps, fog lamp surrounding, side skirts, chromed mirror covers and 16" alloy wheels.

Colt 5-door Ralliart shown with tailgate garnish.

**EXTERIOR** 

**STYLING** 

Side skirts
To be painted.
Standard on Colt Ralliart.

For Colt 3-door. MZ312906 Side protection moulding Black, can be painted in body colour.

For Colt 3-door. MZ314303 For Colt 5-door. MZ314304

# EXTERIOR STYLING

Side skirts
To be painted.
Standard on Colt Ralliart.

For Colt 5-door. MZ314247

**Rear spoiler >** To be painted. Standard on Colt Ralliart.

For Colt 3-door. MZ313475

Rear spoiler
To be painted.

For Colt 3-door. MZ313149

Rear spoiler > To be painted.

For Colt 5-door. MZ312809

Rear spoiler
To be painted.
Standard on Colt Ralliart.

For Colt 5-door. MZ314249 Rear styling element > Silver colour.

For Colt 3-door. MZ314222

Tailgate garnish Chromed decorative moulding on rear gate. For Colt 3-door. MZ313393

 Fog lamp surrounding Silver colour. MZ314255

Content of the second secon Chromed. For 1.3 (m/t only) and 1.5 MPI models. MZ314302

~ Alloy wheel 17" Black Edition With stainless steel rim. 15 spoke. MME31682B

Hi-Power silver finish MME31682 (no ill)

Recommended tyre size 205/40ZR17.

~ Alloy wheel 17" 12 spoke, Pro-Race. Hi-Power silver finish. MME31604

**Black Edition** MME31604B (no ill.)

Recommended tyre size 205/40ZR17.

~ Alloy wheel 16" 5 split spoke. MZ312816

Recommended tyre size 205/45R16.

- ~ Alloy wheel 16" 8 split spoke. MZ314034

Recommended tyre size 205/45R16.

# **EXTERIOR STYLING**

Wheel cover, 15" 9 spoke MZ313016

Tailgate garnish > Chromed decorative moulding on rear gate. For Colt 5-door. MZ314258

~ Alloy wheel 16" Colt Ralliart design. Dark grey colour. 5 split spoke. MZ314325

Silver colour MZ314324 (no ill.)

Recommended tyre size 205/45R16.

Recommended tyre size 205/45R16.

 Alloy wheel 15" 8 spoke. MZ314033

> Recommended tyre size 195/50R15.

 Alloy wheel 15" 10 spoke. MME31398

Recommended tyre size 195/50R15.