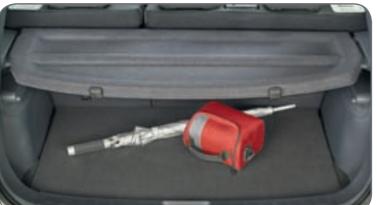

In addition though, we offer several practical extras to enhance your comfort and meet more demanding storage requirements: a leather armrest, a sliding tray under the passenger seat and a very convenient trunk cover to hide your cargo from prying eyes. As simple as they are effective, they've been tailor-made for the Colt and meet the highest standards of quality so that your journey, be it for business or for pleasure, is as convenient and enjoyable as a journey can get.

 Armrest ~
Lower part fibre-coated, top lid black leather.
MZ314050

Cargo room cover

Hard type, grey.

For Colt 3-door.
7237A046HA
For Colt 5-door.
MR951611HA

Front seat storage tray Sliding tray under the passenger front seat. MZ313019