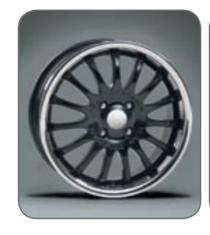

~ Alloy wheel 17" Black Edition With stainless steel rim. 15 spoke. MME31682B

Hi-Power silver finish MME31682 (no ill)

Recommended tyre size 205/40ZR17.

~ Alloy wheel 17" 12 spoke, Pro-Race. Hi-Power silver finish. MME31604

**Black Edition** MME31604B (no ill.)

Recommended tyre size 205/40ZR17.

~ Alloy wheel 16" 5 split spoke. MZ312816

Recommended tyre size 205/45R16.

- ~ Alloy wheel 16" 8 split spoke. MZ314034

Recommended tyre size 205/45R16.