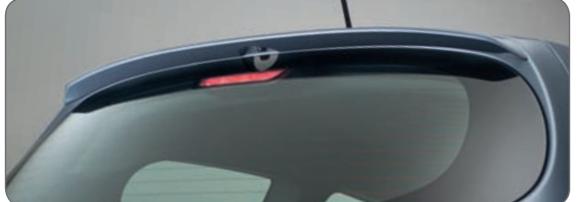

# EXTERIOR STYLING

Side skirts
To be painted.
Standard on Colt Ralliart.

For Colt 5-door. MZ314247

**Rear spoiler >** To be painted. Standard on Colt Ralliart.

For Colt 3-door. MZ313475

Rear spoiler
To be painted.

For Colt 3-door. MZ313149

Rear spoiler > To be painted.

For Colt 5-door. MZ312809

Rear spoiler
To be painted.
Standard on Colt Ralliart.

For Colt 5-door. MZ314249 Rear styling element > Silver colour.

For Colt 3-door. MZ314222