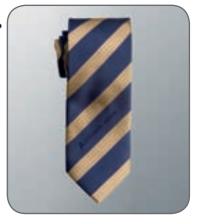

#### K Bag hanger

- · Chromed and pearl with black Mitsubishi Motors logo • Very easy to hang your bag at
- the table during drinks and dinner MME50298

Woven tie >

• Dark olive green / grey striped • Made of 100% pure silk Hand made • Mitsubishi Motors logo woven in grey • In special gift box MME50392

#### Woven tie

• Dark blue / gold striped • Made of 100% pure silk • Hand made • Mitsubishi Motors logo woven in dark blue • In special gift box MME50393

- Car mug
- · Stainless steel thermal mug
- No-spill lid
- Volume 0,35 ltr
- MME50417