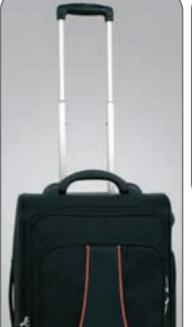

Business folder > • Black leather Many pockets • Incl. note-pad • Dimensions: 35 x 27 x 3.5 cm MME50209

- Matt aluminium • Dimensions: 9.3 x 6 cm
- MME50237

- Travel trolley ~
- Nylon with PU coating · Large front compartment, main compartment with
- fastening strap, side pocket for tickets • With combination lock
- Double handgrip
- Dimensions: 50 x 35 x 20 cm
- MME50234