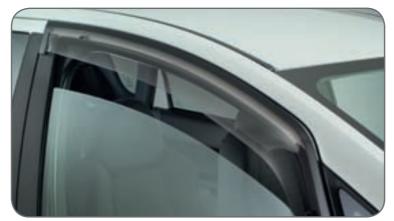

## Side window deflectors

Front doors set.

For Colt 3-door. MZ313399 For Colt 5-door. MZ313115

Sun blinds set ~ For rear passenger windows. Including storage bag with Colt logo.

> For Colt 3-door. MZ313400 For Colt 5-door. MZ313116