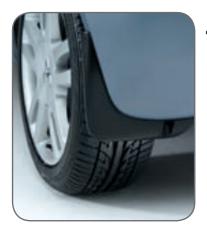

MZ314332

Compact spare > wheel kit Includes storage compartment, wrench and jack. Tyre size T115/70R15. MME31413

 Mudguards Front set. For models without side skirts. MZ313033

Rear set. For Colt 3-door. MZ314313 For Colt 5-door. MZ314314