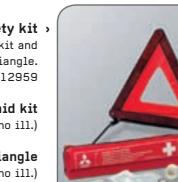

Safety kit > Includes first aid kit and warning triangle. MZ312959

> First aid kit MZ312958 (no ill.)

> Warning triangle MZ312957 (no ill.)

 Child safety seat For children between 8 months and 4 years old.