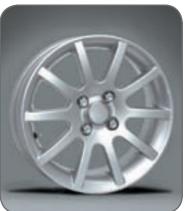

~ Alloy wheel 17" Black Edition With stainless steel rim. 15 spoke. MME31682B

Hi-Power silver finish MME31682 (no ill)

Recommended tyre size 205/40ZR17.

~ Alloy wheel 17" 12 spoke, Pro-Race. Hi-Power silver finish. MME31604

**Black Edition** MME31604B (no ill.)

Recommended tyre size 205/40ZR17.

~ Alloy wheel 16" 5 split spoke. MZ312816

Recommended tyre size 205/45R16.

- ~ Alloy wheel 16" 8 split spoke. MZ314034

Recommended tyre size 205/45R16.

# **EXTERIOR STYLING**

Wheel cover, 15" 9 spoke MZ313016

Tailgate garnish > Chromed decorative moulding on rear gate. For Colt 5-door. MZ314258

~ Alloy wheel 16" Colt Ralliart design. Dark grey colour. 5 split spoke. MZ314325

Silver colour MZ314324 (no ill.)

Recommended tyre size 205/45R16.

Recommended tyre size 205/45R16.

 Alloy wheel 15" 8 spoke. MZ314033

> Recommended tyre size 195/50R15.

 Alloy wheel 15" 10 spoke. MME31398

Recommended tyre size 195/50R15.