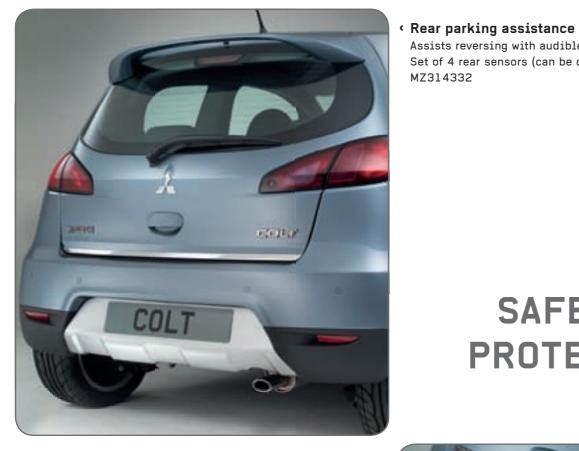

# SAFETY & PROTECTION

Rear bumper protection foil > Adhesive.

For Colt 3-door. MZ314256 For Colt 5-door. MZ314257

**SAFETY &** 

PROTECTION

Assists reversing with audible distance indication.

Set of 4 rear sensors (can be colour-keyed).