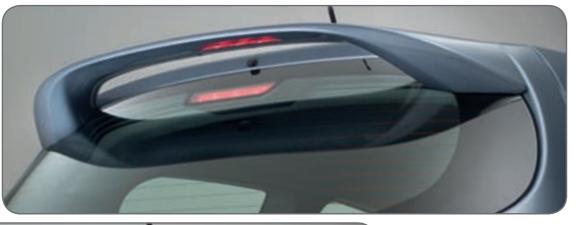

# EXTERIOR STYLING

Side skirts
To be painted.
Standard on Colt Ralliart.

For Colt 5-door. MZ314247

**Rear spoiler >** To be painted. Standard on Colt Ralliart.

For Colt 3-door. MZ313475

Rear spoiler
To be painted.

For Colt 3-door. MZ313149

Rear spoiler > To be painted.

For Colt 5-door. MZ312809

Rear spoiler
To be painted.
Standard on Colt Ralliart.

For Colt 5-door. MZ314249 Rear styling element > Silver colour.

For Colt 3-door. MZ314222