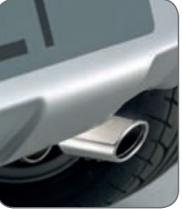

Tailgate garnish Chromed decorative moulding on rear gate. For Colt 3-door. MZ313393

 Fog lamp surrounding Silver colour. MZ314255

Content of the second secon Chromed. For 1.3 (m/t only) and 1.5 MPI models. MZ314302