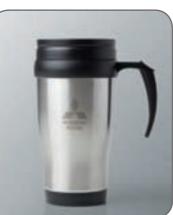

#### Woven tie

• Dark blue / gold striped • Made of 100% pure silk • Hand made • Mitsubishi Motors logo woven in dark blue • In special gift box MME50393

- Car mug
- · Stainless steel thermal mug
- No-spill lid
- Volume 0,35 ltr
- MME50417