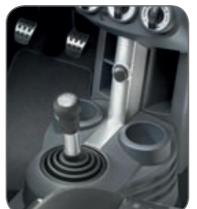

# Sports pedal kit Aluminium brushed. For m/t. Standard on Colt Ralliart. MZ313109 (3 pcs)

# INTERIOR STYLING

Gear shift knob
For m/t.
Not for 1.1 MPI models.

Black leather with red stitching. MN178049XA Red leather. MZ313105 Grey leather. MZ313106

10 11

Steering wheel control

Speaker set

Set of 2 front- and 2 rear speakers.