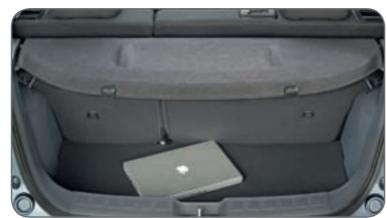

 Armrest ~
Lower part fibre-coated, top lid black leather.
MZ314050

Cargo room cover

Hard type, grey.

For Colt 3-door.
7237A046HA
For Colt 5-door.
MR951611HA

Front seat storage tray Sliding tray under the passenger front seat. MZ313019