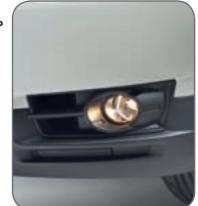

Tailgate garnish Chromed decorative moulding on rear gate. For Colt 3-door. MZ313393

 Fog lamp surrounding Silver colour. MZ314255

Content of the second secon Chromed. For 1.3 (m/t only) and 1.5 MPI models. MZ314302

#### CALM REASSURANCE

We have designed the Colt to be as safe as it is stylish. In fact, safety is at the top of each and every Mitsubishi's list of design specifications. A rigid body cage, airbags, standard ABS, Electronic Brake-force Distribution and more, it's all fitted so that you can enjoy your drive with calm reassurance even in the most hazardous of conditions. Depending on your needs and situation, however, you may like to consider some of the extra safety and protection accessories we've developed for the Colt. Accessories like bumper corner protectors and rear bumper foil, rear parking assistance to help you manoeuvre into the tightest of spots, and a range of child safety seats that will keep your younger passengers firmly in their place. Maximum safety and protection for all - it's a must. Fog lamp kit > Incl. switch. Standard on Colt Ralliart. MZ314248