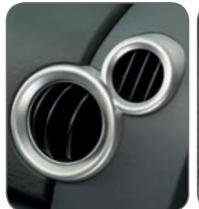

### Accent parts

Centre tunnel decoration incl. leather gearshift cover and aluminium ring. Silver colour. MME31616 (1 pce)

Accent parts
For centre console.
Silver colour.
MZ314260 (2 pcs)

Accent parts
For air vents.
Silver colour.
MZ314259 (4 pcs)

Accent parts
For speaker rings.
Silver colour.
MZ313572 (2 pcs)

Includes ashtray, cigarette

lighter and socket.

- Smoker kit

MZ313607