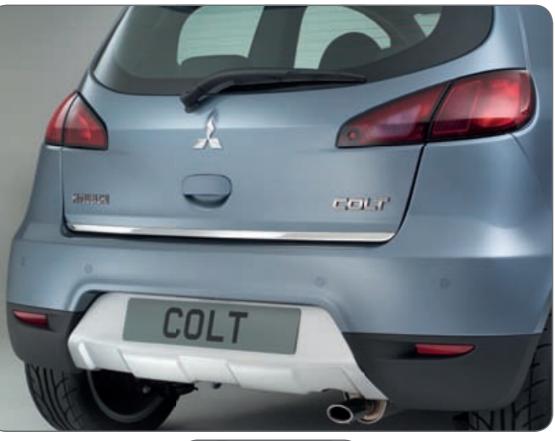

Colt 3-door shown with exhaust finisher, rear styling element, rear parking assistance, tailgate garnish, rear spoiler, side skirts and 16" alloy wheels.