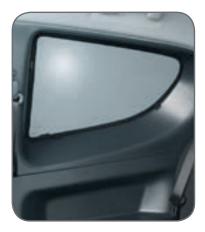

## Side window deflectors

Front doors set.

For Colt 3-door. MZ313399 For Colt 5-door. MZ313115

Sun blinds set ~ For rear passenger windows. Including storage bag with Colt logo.

> For Colt 3-door. MZ313400 For Colt 5-door. MZ313116