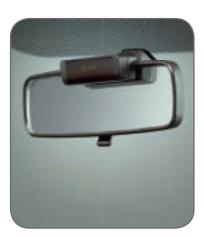

# **IN-CAR ENTERTAINMENT**

 Display kit for Blue-Talk II To be installed on the rear view mirror. MME31821D

Handsfree kit > Blue-Talk II To be installed in the centre console. MME31821