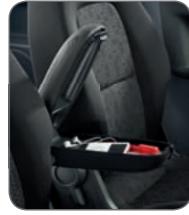

In addition though, we offer several practical extras to enhance your comfort and meet more demanding storage requirements: a leather armrest, a sliding tray under the passenger seat and a very convenient trunk cover to hide your cargo from prying eyes. As simple as they are effective, they've been tailor-made for the Colt and meet the highest standards of quality so that your journey, be it for business or for pleasure, is as convenient and enjoyable as a journey can get.

 Armrest ~
Lower part fibre-coated, top lid black leather.
MZ314050

Cargo room cover

Hard type, grey.

For Colt 3-door.
7237A046HA
For Colt 5-door.
MR951611HA

Front seat storage tray Sliding tray under the passenger front seat. MZ313019