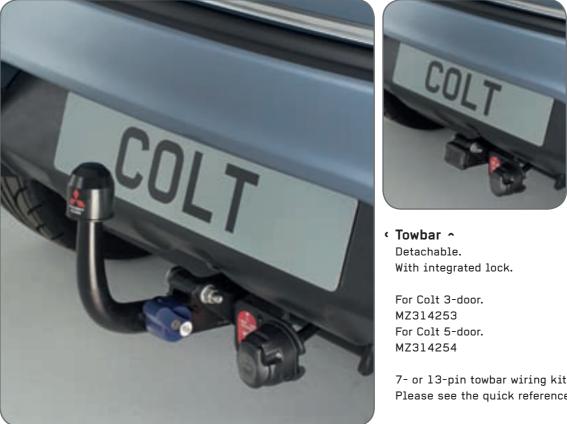

#### IMAGINE NOT HAVING TO DECIDE WHAT TO LEAVE BEHIND

The Colt is so roomy that there is plenty of space for you and everything you need to take with you. Indeed, it has been designed to get the very maximum out of it in practical, everyday use. Flexible passenger seating arrangements, clever storage solutions, this little big car emphasises BIG. To further the Colt's capabilities in this respect, Mitsubishi offers you a number of heavy-duty options in case you'll be moving loads that are REALLY BIG. Or perhaps merely have awkward dimensions. A towbar for your trailer, of course, but also a custom roof carrier with a comprehensive range of carrier attachments for anything from skis to bikes. Make a mule of your Colt – you'll never be forced to leave anything behind.

Kayak -/ surfboard carrier Including two tie-down straps. MZ313537

7- or 13-pin towbar wiring kits are available. Please see the quick reference list for details.