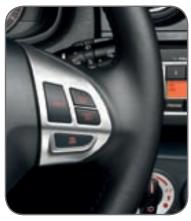

# INTERIOR STYLING

Gear shift knob
For m/t.
Not for 1.1 MPI models.

Black leather with red stitching. MN178049XA Red leather. MZ313105 Grey leather. MZ313106

10 11

Steering wheel control

Speaker set

Set of 2 front- and 2 rear speakers.