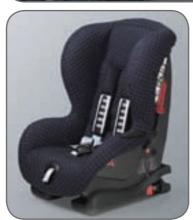

Safety kit > Includes first aid kit and warning triangle. MZ312959

> First aid kit MZ312958 (no ill.)

> Warning triangle MZ312957 (no ill.)

 Child safety seat For children between 8 months and 4 years old.

"Duo Plus" (isofix) MZ313200

"Lord" (no isofix) MZ312745A

Child safety seat > For children between 3 and 12 years of age.

> "Kid" (no isofix) MZ312808A

Bumper corner protectors

or rear bumper.

Can be used on front