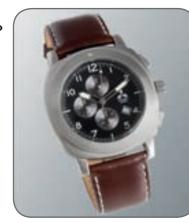

#### Chronograph watch for a men

· Brown leather strap with white stitching • Fashionable design · In exclusive black gift box MME50299

< Zippo lighter</pre> • Brushed chrome with single surface etching • Dimensions: 3.5 x 5.5 x 1 cm MME50007