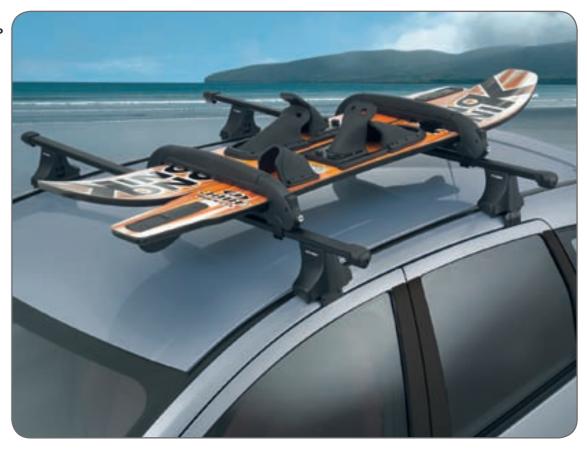

#### Roof carrier >

With integrated lock for roof moulding applications. Max. loading capacity 50 kg. (incl. roof carrier and attachments). For Colt 5-door. MZ313128

Ski -/ snowboard carrier With integrated lock. For max. four pairs of skis or two snowboards. MZ311974

Kayak -/ surfboard carrier Including two tie-down straps. MZ313537

7- or 13-pin towbar wiring kits are available. Please see the quick reference list for details.