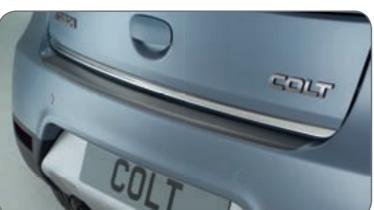

Tailgate garnish Chromed decorative moulding on rear gate. For Colt 3-door. MZ313393

 Fog lamp surrounding Silver colour. MZ314255

Content of the second secon Chromed. For 1.3 (m/t only) and 1.5 MPI models. MZ314302

# **EXTERIOR STYLING**

Wheel cover, 15" 9 spoke MZ313016

Tailgate garnish > Chromed decorative moulding on rear gate. For Colt 5-door. MZ314258

~ Alloy wheel 16" Colt Ralliart design. Dark grey colour. 5 split spoke. MZ314325