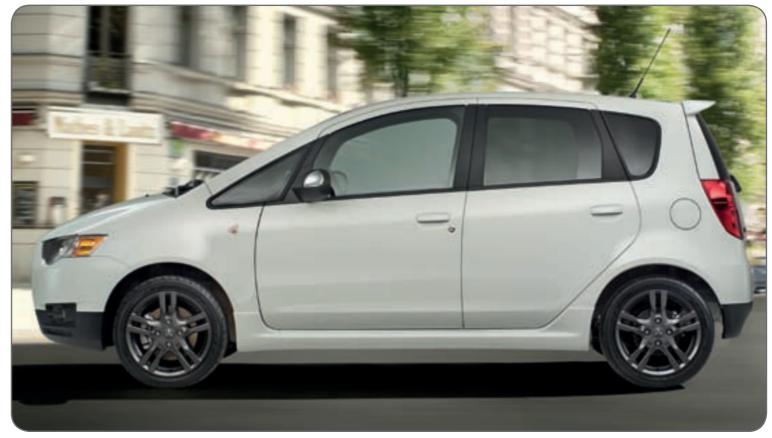

Colt 3-door shown with fog lamps, fog lamp surrounding, side skirts, chromed mirror covers and 16" alloy wheels.

Colt 5-door Ralliart shown with tailgate garnish.

**EXTERIOR** 

**STYLING** 

Colt 3-door shown with exhaust finisher, rear styling element, rear parking assistance, tailgate garnish, rear spoiler, side skirts and 16" alloy wheels.