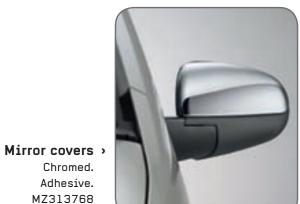

-door. MZ314249 Rear styling element > Silver colour.

For Colt 3-door. MZ314222

Tailgate garnish Chromed decorative moulding on rear gate. For Colt 3-door. MZ313393



 Fog lamp surrounding Silver colour. MZ314255



Content of the second secon Chromed. For 1.3 (m/t only) and 1.5 MPI models. MZ314302



~ Alloy wheel 17" Black Edition With stainless steel rim. 15 spoke. MME31682B

Hi-Power silver finish MME31682 (no ill)

Recommended tyre size 205/40ZR17.



~ Alloy wheel 17" 12 spoke, Pro-Race. Hi-Power silver finish. MME31604

**Black Edition** MME31604B (no ill.)

Recommended tyre size 205/40ZR17.



~ Alloy wheel 16" 5 split spoke. MZ312816

Recommended tyre size 205/45R16.

- ~ Alloy wheel 16" 8 split spoke. MZ314034

Recommended tyre size 205/45R16.



Chromed. Adhesive. MZ313768



# **EXTERIOR STYLING**

Wheel cover, 15" 9 spoke MZ313016

Tailgate garnish > Chromed decorative moulding on rear gate. For Colt 5-door. MZ314258





~ Alloy wheel 16" Colt Ralliart design. Dark grey colour. 5 split spoke. MZ314325

Silver colour MZ314324 (no ill.)

Recommended tyre size 205/45R16.



Recommended tyre size 205/45R16.



 Alloy wheel 15" 8 spoke. MZ314033

> Recommended tyre size 195/50R15.



 Alloy wheel 15" 10 spoke. MME31398

Recommended tyre size 195/50R15.



Wheel cover, 14" 8 spoke MZ313015

Lockable wheel nuts Please see page 26.



# Sports pedal kit Aluminium brushed. For m/t. Standard on Colt Ralliart. MZ313109 (3 pcs)



### Accent parts

Centre tunnel decoration incl. leather gearshift cover and aluminium ring. Silver colour. MME31616 (1 pce)



Accent part