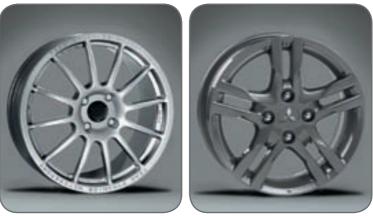

~ Alloy wheel 17" Black Edition With stainless steel rim. 15 spoke. MME31682B

Hi-Power silver finish MME31682 (no ill)

Recommended tyre size 205/40ZR17.

~ Alloy wheel 17" 12 spoke, Pro-Race. Hi-Power silver finish. MME31604

**Black Edition** MME31604B (no ill.)

Recommended tyre size 205/40ZR17.

~ Alloy wheel 16" 5 split spoke. MZ312816

Recommended tyre size 205/45R16.

- ~ Alloy wheel 16" 8 split spoke. MZ314034

Recommended tyre size 205/45R16.