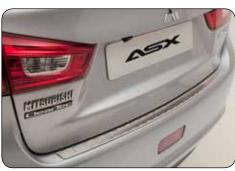

4473



▲ Textile mat set Comfort LHD. MZ314471



▲ Textile mat set
Classic LHD.
MZ314469





▲ Reversible trunk mat MZ314607



▲ Rubber mat set front and rear MZ314439

▼ Illuminated entry guard set Stainless steel. MZ314484



▼ Side window deflector set
Side windows. MZ380549



► Ashtray MZ360298EX



Cigarette lighter MZ607475EX (no ill.)



### **SAFETY & PROTECTION**



#### ▲ Mudguards

For models without factory wheel arch garnish.

Rear set. MZ314625 Front set. MZ314440 (no ill.)



### ▲ Trunk tray MZ314442



### ▲ Front and rear parking assistance

4 sensors. Painted in bodycolor. For part numbers see quick reference list.



▲ Sun blinds side MME31966



### **▲ Mudguards**

For models with factory wheel arch garnish.

Rear set. MZ380699EX Front set. MZ380698EX (no ill.)



▲ Rear bumper protection plate

MZ380656EX



### ▲ Protection foil

MZ314592 (no ill.)

For rear bumper, black mat. MZ314465 For rear bumper, transparent. MZ314466 (no ill.) Transparent (UV-resistance), 15pcs. set.



**▲ Sun blinds rear** MME31967



▲ Spare wheel kit

MME31962



#### ▲ Child safety seats

For part numbers see quick reference list.



### ▲ Safety kit

First aid kit with separate compartement including warning triangle. MZ312959

### Warning triangle

MZ312957

### First aid kit

MZ312958 (no ill.)

### Safety vest

MME50085 (no ill.)

### Lifehammer® plus

MME50557 (no ill.)

### Front fog lamp kit

For models without Daytime Running Lights. MZ380692EX (no ill.)



# **TRANSPORT & LEISURE**



► Tow bar Fixed. MZ314421



**▼Tow bar**Detachable.
MZ314420