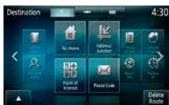

▲ Navigation system MZ314843

### Navigation & Multimedia System NMS-TWO<sup>+</sup>

### **NAVIGATION**

- Built-in navigation system with high quality graphic interface
- · Lane Information and Signposts guidance

- · Rich in points of interest
- · Voice guidance in 34 languages
- · Navigation Menu in 29 languages
- Latest Map Guarantee\*\*