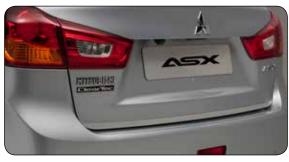

## **EXTERIOR STYLING**

■ Roof rail striping MZ314459

> ► Wheel arch trim set MZ314752E

▲ Tail gate garnish Chrome.

Chrome. MZ314433

▲ Tail gate garnish

Silver. MZ314434

▲ Tail gate garnish