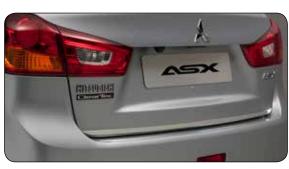

## **EXTERIOR STYLING**

■ Roof rail striping MZ314459

> ► Wheel arch trim set MZ314752E

▲ Tail gate garnish Chrome.

Chrome. MZ314433

▲ Tail gate garnish

Silver. MZ314434

▲ Tail gate garnish