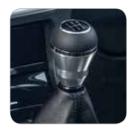

▲ Gearshift knob

5MT. MZ314062 (no ill.)

6MT. MZ314063

▲ Front and rear door speakers decoration panel

Silver. MZ314464 Brushed alloy. MZ314578 (no ill.)

Piano black. MZ314575 (no ill.)

▲ Handbrake lever MZ314480