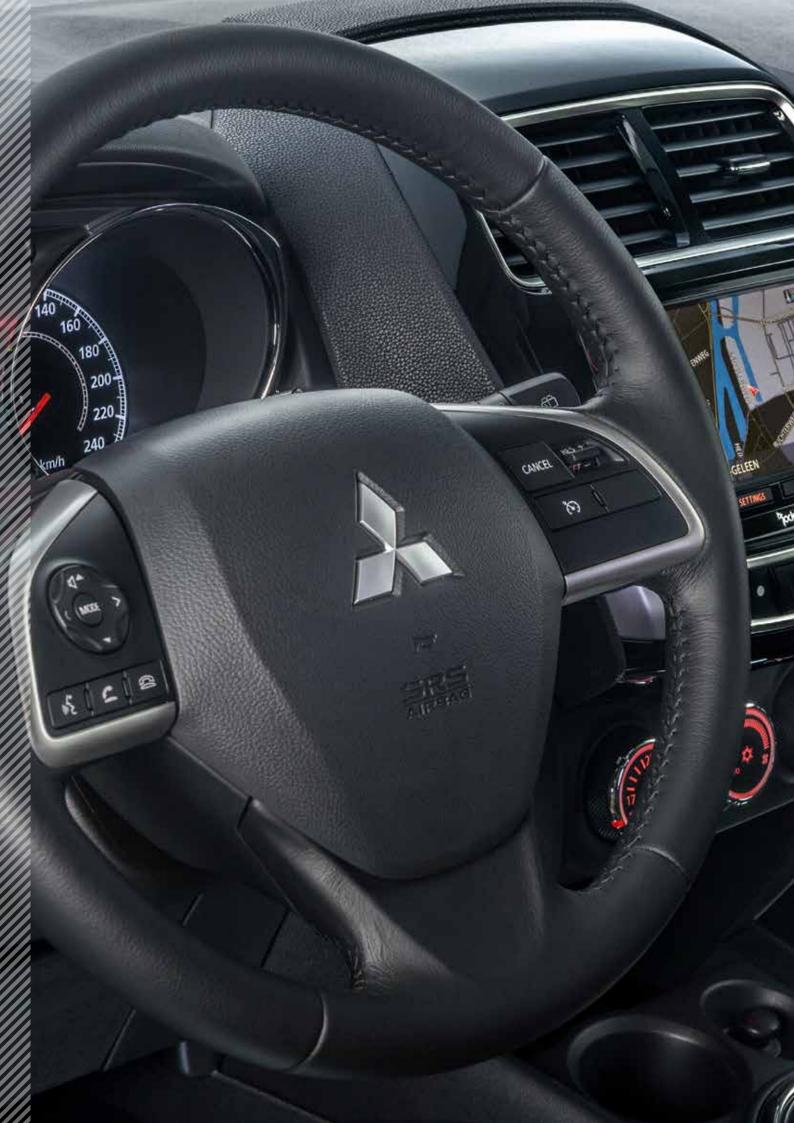

▲ Gearshift knob

5MT. MZ314062 (no ill.)

6MT. MZ314063

▲ Front and rear door speakers decoration panel

Silver. MZ314464 Brushed alloy. MZ314578 (no ill.)

Piano black. MZ314575 (no ill.)

▲ Handbrake lever MZ314480