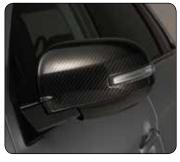

▲ Mirror cover set

Brushed alloy.

With Direction Indicator.

MZ314586

Without Direction Indicator.

MZ314585 (no ill.)

▲ Mirror cover set

Black carbon.

With Direction Indicator.

MZ314588

Without Direction Indicator.

MZ314587 (no ill.)

▲ Mirror cover set
Chrome.
With Direction Indicator.
MZ569195EX
Without Direction Indicator.
MZ569716EX (no ill.)

► Doorhandle covers With Keyless Operation System. MZ576227EX