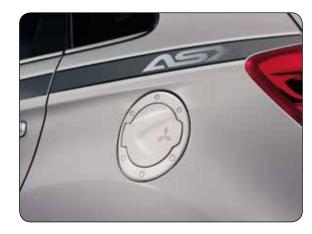

Carbon look. MZ314589

► Fuel lid Alloy. MZ314642

Rear styling elementMZ575708EX