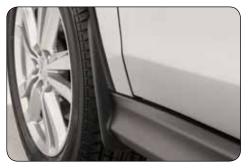

#### ▲ Mudguards

For models without factory wheel arch garnish.

Rear set. MZ314625 Front set. MZ314440 (no ill.)

### **▲ Mudguards**

For models with factory wheel arch garnish.

Rear set. MZ380699EX Front set. MZ380698EX (no ill.)

▲ Rear bumper protection plate

MZ380656EX