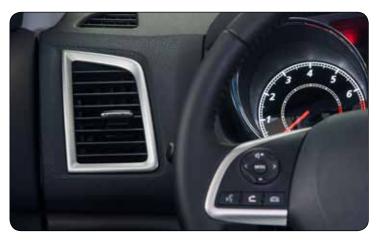

## INTERIOR STYLING

▲ Sports pedal kit

MZ313904

MZ313905 (no ill.)

▲ Side air-vents decoration panel

Brushed alloy. MZ314577

Piano black. MZ314574 (no ill.)

Silver. MZ314463 (no ill.)

▲ Gearshift knob

5MT. MZ314062 (no ill.)

6MT. MZ314063

▲ Front and rear door speakers decoration panel

Silver. MZ314464 Brushed alloy. MZ314578 (no ill.)

Piano black. MZ314575 (no ill.)

▲ Handbrake lever MZ314480