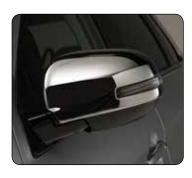

▲ Mirror cover set

Brushed alloy.

With Direction Indicator.

MZ314586

Without Direction Indicator.

MZ314585 (no ill.)

▲ Mirror cover set

Black carbon.

With Direction Indicator.

MZ314588

Without Direction Indicator.

MZ314587 (no ill.)

▲ Mirror cover set
Chrome.
With Direction Indicator.
MZ569195EX
Without Direction Indicator.
MZ569716EX (no ill.)

► Doorhandle covers With Keyless Operation System. MZ576227EX