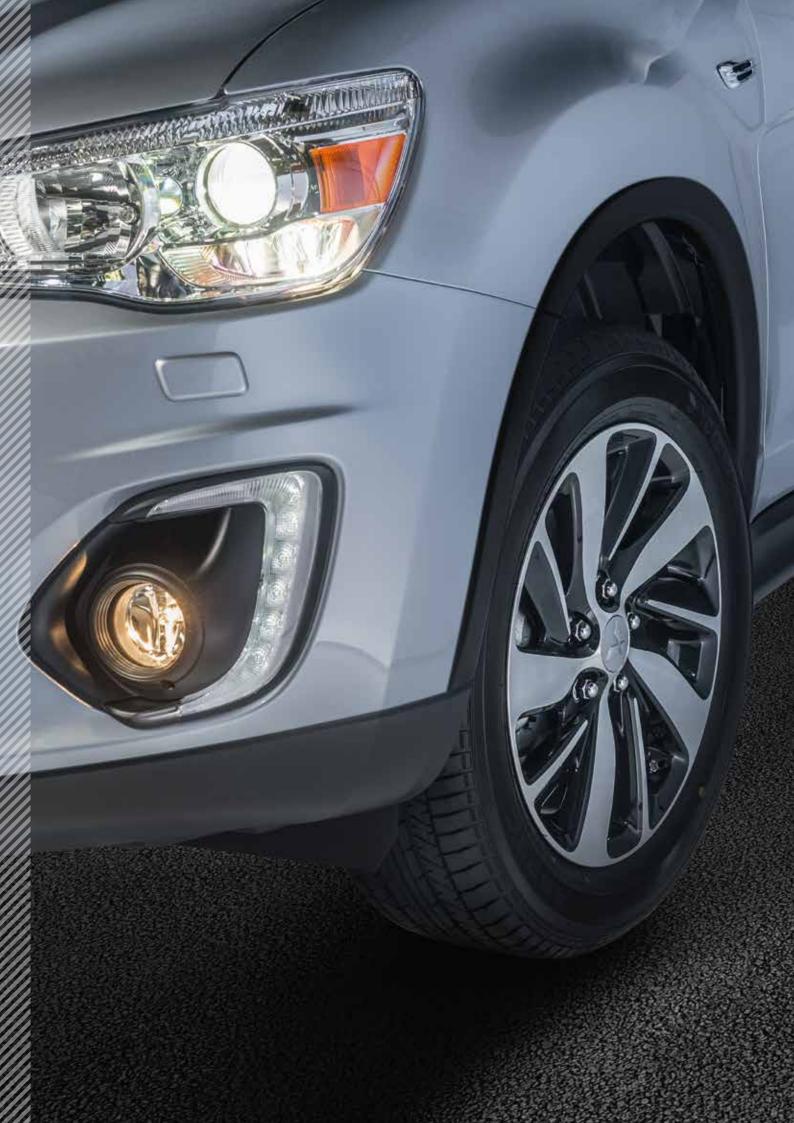

## **EXTERIOR STYLING**

▲ Front styling element MZ575707EX

▲ Front corner extensions

LH + RH only in combination with

Daytime Running Ligths. MZ575709EX

▲ Daytime running lights

LH + RH only in combination with Front corner extensions. MZ380691EX

## **EXTERIOR STYLING**

■ Roof rail striping MZ314459

> ► Wheel arch trim set MZ314752E

▲ Tail gate garnish Chrome.

Chrome. MZ314433

▲ Tail gate garnish

Silver. MZ314434

▲ Tail gate garnish