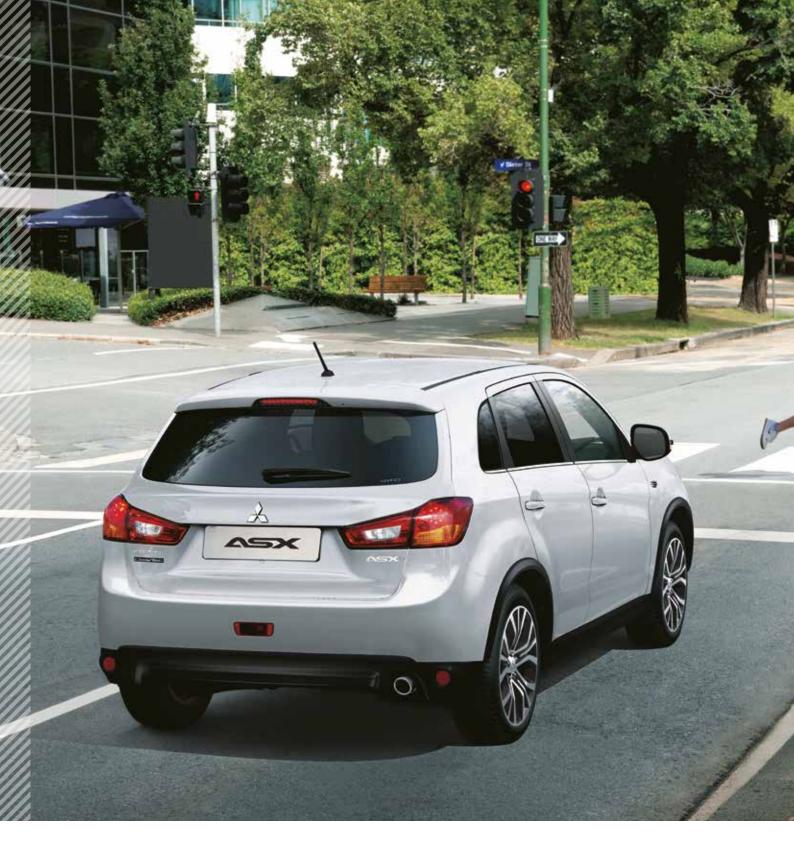

## **ACCESSORIES**

## **EXTERIOR STYLING**

▲ Front styling element MZ575707EX

▲ Front corner extensions

LH + RH only in combination with

Daytime Running Ligths. MZ575709EX

▲ Daytime running lights

LH + RH only in combination with Front corner extensions. MZ380691EX