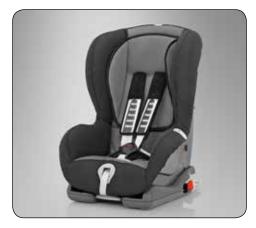

► Ashtray MZ360298EX



Cigarette lighter MZ607475EX (no ill.)



### **SAFETY & PROTECTION**



#### ▲ Mudguards

For models without factory wheel arch garnish.

Rear set. MZ314625 Front set. MZ314440 (no ill.)



### ▲ Trunk tray MZ314442



### ▲ Front and rear parking assistance

4 sensors. Painted in bodycolor. For part numbers see quick reference list.



▲ Sun blinds side MME31966



### **▲ Mudguards**

For models with factory wheel arch garnish.

Rear set. MZ380699EX Front set. MZ380698EX (no ill.)



▲ Rear bumper protection plate

MZ380656EX



### ▲ Protection foil

MZ314592 (no ill.)

For rear bumper, black mat. MZ314465 For rear bumper, transparent. MZ314466 (no ill.) Transparent (UV-resistance), 15pcs. set.



**▲ Sun blinds rear** MME31967



▲ Spare wheel kit

MME31962



#### ▲ Child safety seats

For part numbers see quick reference list.



### ▲ Safety kit

First aid kit with separate compartement including warning triangle. MZ312959

### Warning triangle

MZ312957

### First aid kit

MZ312958 (no ill.)

### Safety vest

MME50085 (no ill.)

### Lifehammer® plus

MME50557 (no ill.)

### Front fog lamp kit

For models without Daytime Running Lights. MZ380692EX (no ill.)



# **TRANSPORT & LEISURE**



► Tow bar Fixed. MZ314421



**▼Tow bar**Detachable.
MZ314420















lock. MZ314156





▲ Ski / snowboard carrier With integrated lock. Horizontal, suitable for max. 4 pairs of skis or 2 snowboards. MZ311974

→ Roof carrier set Aero type. For car with roofrailing. MZ314443

Roof carrier set Aero type. For car without roofrailing. MZ314444 (no ill.