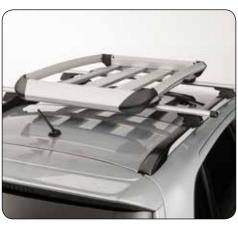

# **TRANSPORT & LEISURE**

► Tow bar Fixed. MZ314421

**▼Tow bar**Detachable.
MZ314420

lock. MZ314156

▲ Ski / snowboard carrier With integrated lock. Horizontal, suitable for max. 4 pairs of skis or 2 snowboards. MZ311974