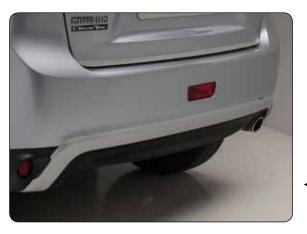

### ▲ Front and rear parking assistance

4 sensors. Painted in bodycolor. For part numbers see quick reference list.

▲ Sun blinds side MME31966