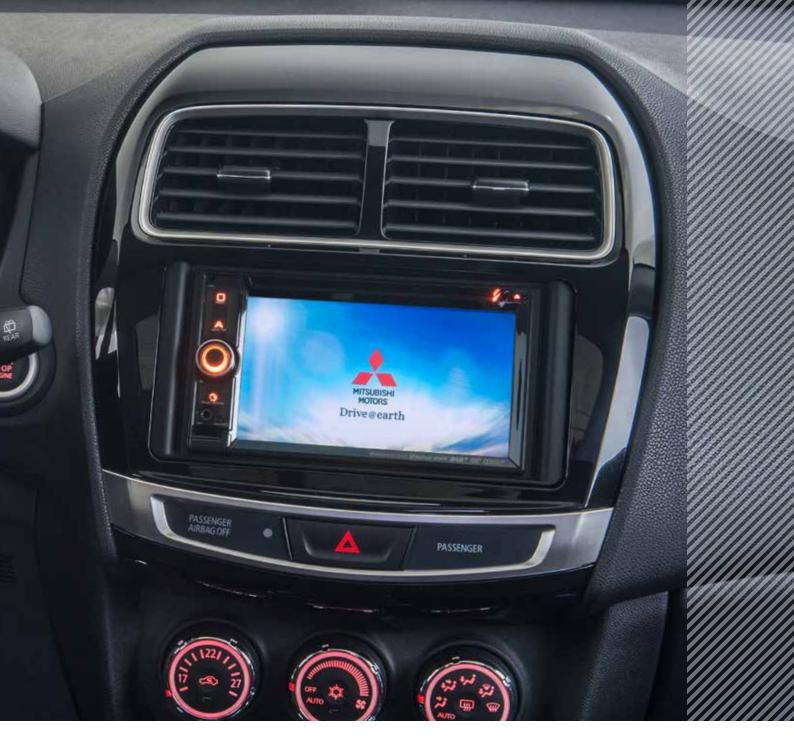

supported\*

- · Operation via steering wheel switches possible, if applicable
- · Compatible Smartphone condition (iPhone4/4S/5/5S/5C & Android OS version: 4.0 more)
- · Bluetooth profile: HID, SPP
- · Display output: via HDMI or MHL

### **NAVIGATION**

- Built-in navigation system with high quality graphic interface
- · Lane Information and Signposts guidance

- · Rich in points of interest
- · Voice guidance in 34 languages
- · Navigation Menu in 29 languages
- Latest Map Guarantee\*\*

#### **AUDIO**

- Subwoofer control
- Built-in HPF (50, 80, 120, through) & LPF (50, 80, 120, through)
- 4ch x 50W power output

<sup>\*</sup> Please contact your dealer for details of compatible Android/iPod/iPhone Smartphones and applications \*\* Owners can download the latest map data via internet



## ▲ Navigation system

MZ314879AP

#### **TUNER**

- DAB
- RDS Tuner
- · Radio text function, AF, TA, REG, PTY

### **DISPLAY & DESIGN**

- · Graphical user interface
- 6,2" WVGA color Digital LCD monitor (LED Backlight)
- 800 x 480 pixels touch panel control - MULTI TOUCH



































## **WHEELS**



▲ Alloy wheel, 16" 10 single spoke. 4250B731



▲ Alloy wheel, 16" 6 spoke. MZ314640



▲ Alloy wheel, 17" 5 double spoke. Dual tone. 4250D163



▲ Alloy wheel, 17" 5 double spoke. MZ556003EX



▲ Alloy wheel, 18" 4250D536



▲ Wheel cover, 16" 4252A094

### Lockable wheel nuts

MZ313736 (no ill.)



## **COMFORT**

▼ Entry guard set
Stainless steel. MZ380550EX



▼ Entry guard set
Evotec, grey. MZ314438



▼ Entry guard set
Evotec, transparent. MZ314476







▲ Tex