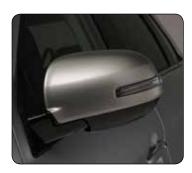

### ▲ Side protection moulding

Painted in body color, for part numbers see quick reference list. Elegance. Black grained. MME31952 (no ill.)

▲ Mirror cover set
Silver.
With Direction Indicator.
MZ314468
Without Direction Indicator.
MZ314467 (no ill.)

▲ Mirror cover set

Brushed alloy.

With Direction Indicator.

MZ314586

Without Direction Indicator.

MZ314585 (no ill.)

▲ Mirror cover set

Black carbon.

With Direction Indicator.

MZ314588

Without Direction Indicator.

MZ314587 (no ill.)

▲ Mirror cover set
Chrome.
With Direction Indicator.
MZ569195EX
Without Direction Indicator.
MZ569716EX (no ill.)

► Doorhandle covers With Keyless Operation System. MZ576227EX