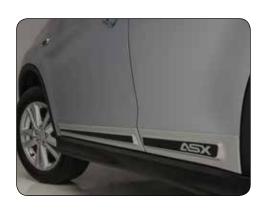

▲ Side extension set
Silver. Grey.
MZ314432 (no ill.) MZ314581

▲ Chrome door garnish, lower side MZ314598

▲ Body striping A Light Silver. MZ314457

▲ Body striping A Dark Grey. MZ314458

▲ Side extension set striping
Black.
MZ314460

▲ Side extension set striping
Chrome.
MZ314583

▲ Side extension set striping
Carbon.
MZ314582