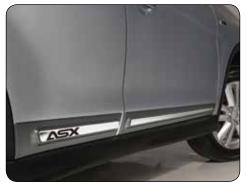

▲ Side extension set
Silver. Grey.
MZ314432 (no ill.) MZ314581

▲ Chrome door garnish, lower side MZ314598

▲ Body striping A Light Silver. MZ314457

▲ Body striping A Dark Grey. MZ314458

▲ Side extension set striping
Black.
MZ314460

▲ Side extension set striping
Chrome.
MZ314583

▲ Side extension set striping
Carbon.
MZ314582