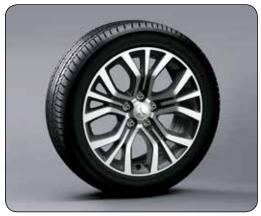

## **WHEELS**

▲ Alloy wheel, 16" 10 single spoke. 4250B731

▲ Alloy wheel, 16" 6 spoke. MZ314640

▲ Alloy wheel, 17" 5 double spoke. Dual tone. 4250D163

▲ Alloy wheel, 17" 5 double spoke. MZ556003EX

▲ Alloy wheel, 18" 4250D536