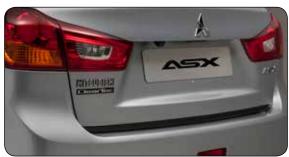

## **EXTERIOR STYLING**

■ Roof rail striping MZ314459

> ► Wheel arch trim set MZ314752E

▲ Tail gate garnish Chrome.

Chrome. MZ314433

▲ Tail gate garnish

Silver. MZ314434

▲ Tail gate garnish