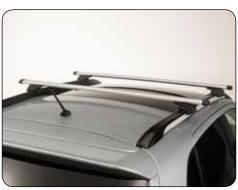

→ Roof carrier set Aero type. For car with roofrailing. MZ314443

Roof carrier set Aero type. For car without roofrailing. MZ314444 (no ill.)

**Roof carrier protection set** MME50500 (no ill.)

▲ Bike carrier Aluminium. With integrated lock. MZ313538