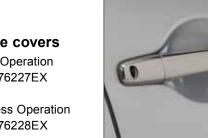

With Direction Indicator.

MZ314588

Without Direction Indicator.

MZ314587 (no ill.)

▲ Mirror cover set
Chrome.
With Direction Indicator.
MZ569195EX
Without Direction Indicator.
MZ569716EX (no ill.)

► Doorhandle covers With Keyless Operation System. MZ576227EX

Without Keyless Operation System. MZ576228EX (no ill.)

▲ B/C Pillar decoration
Carbon.
MZ314591

▲ B/C Pillar decoration
Piano black.
MZ314590