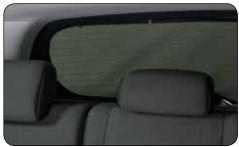

### ▲ Front and rear parking assistance

4 sensors. Painted in bodycolor. For part numbers see quick reference list.

▲ Sun blinds side MME31966