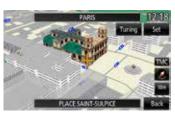

### Navigation & Multimedia System NMS-TWO<sup>+</sup>

### **NAVIGATION**

- Built-in navigation system with high quality graphic interface
- · Lane Information and Signposts guidance

- · Rich in points of interest
- · Voice guidance in 34 languages
- · Navigation Menu in 29 languages
- Latest Map Guarantee\*\*

### **DISPLAY & DESIGN**

- · Graphical user interface
- 6,2" WVGA color Digital LCD monitor (LED Backlight)
- 800 x 480 pixels touch panel control - MULTI TOUCH