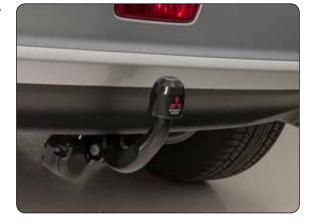

# **TRANSPORT & LEISURE**

► Tow bar Fixed. MZ314421

**▼Tow bar**Detachable.
MZ314420

lock. MZ314156

▲ Ski / snowboard carrier With integrated lock. Horizontal, suitable for max. 4 pairs of skis or 2 snowboards. MZ311974