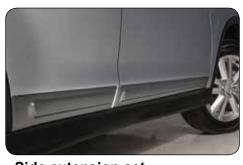

▲ Side extension set
Silver. Grey.
MZ314432 (no ill.) MZ314581

▲ Chrome door garnish, lower side MZ314598

▲ Body striping A Light Silver. MZ314457

▲ Body striping A Dark Grey. MZ314458

▲ Side extension set striping
Black.
MZ314460