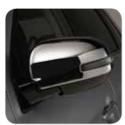

▲ Mirror cover set

Brushed alloy.

With Direction Indicator.

MZ314586

Without Direction Indicator.

MZ314585 (no ill.)

▲ Mirror cover set

Black carbon.

With Direction Indicator.

MZ314588

Without Direction Indicator.

MZ314587 (no ill.)

▲ Mirror cover set
Chrome.
With Direction Indicator.
MZ569195EX
Without Direction Indicator.
MZ569716EX (no ill.)

► Doorhandle covers With Keyless Operation System. MZ576227EX