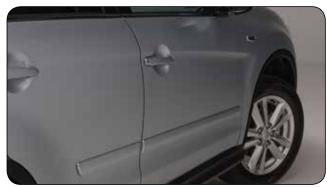

### ▲ Side protection moulding

Painted in body color, for part numbers see quick reference list. Elegance. Black grained. MME31952 (no ill.)

▲ Mirror cover set
Silver.
With Direction Indicator.
MZ314468
Without Direction Indicator.
MZ314467 (no ill.)