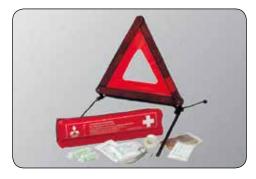

### ▲ Safety kit

First aid kit with separate compartement including warning triangle. MZ312959