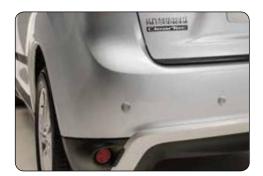

### ▲ Front and rear parking assistance

4 sensors. Painted in bodycolor. For part numbers see quick reference list.

▲ Sun blinds side MME31966