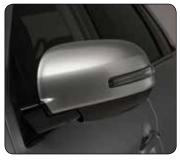

### ▲ Side protection moulding

Painted in body color, for part numbers see quick reference list. Elegance. Black grained. MME31952 (no ill.)

▲ Mirror cover set
Silver.
With Direction Indicator.
MZ314468
Without Direction Indicator.
MZ314467 (no ill.)

▲ Mirror cover set

Brushed alloy.

With Direction Indicator.

MZ314586

Without Direction Indicator.

MZ314585 (no ill.)

▲ Mirror cover set

Black carbon.

With Direction Indicator.

MZ314588

Without Direction Indicator.

MZ314587 (no ill.)

▲ Mirror cover set
Chrome.
With Direction Indicator.
MZ569195EX
Without Direction Indicator.
MZ569716EX (no ill.)

► Doorhandle covers With Keyless Operation System. MZ576227EX