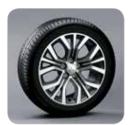

## **WHEELS**

▲ Alloy wheel, 16" 10 single spoke. 4250B731

▲ Alloy wheel, 16" 6 spoke. MZ314640

▲ Alloy wheel, 17" 5 double spoke. Dual tone. 4250D163

▲ Alloy wheel, 17" 5 double spoke. MZ556003EX

▲ Alloy wheel, 18" 4250D536