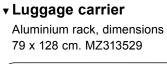

→ Roof carrier set Aero type. For car with roofrailing. MZ314443

Roof carrier set Aero type. For car without roofrailing. MZ314444 (no ill.)

**Roof carrier protection set** MME50500 (no ill.)

▲ Bike carrier Aluminium. With integrated lock. MZ313538