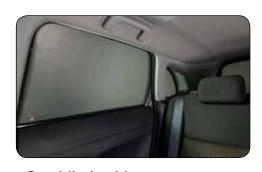

### ▲ Front and rear parking assistance

4 sensors. Painted in bodycolor. For part numbers see quick reference list.

▲ Sun blinds side MME31966