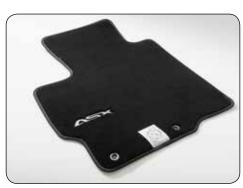

## **COMFORT**

▼ Entry guard set
Stainless steel. MZ380550EX

▼ Entry guard set
Evotec, grey. MZ314438

▼ Entry guard set
Evotec, transparent. MZ314476

▲ Textile mat set Exclusive LHD. MZ314597

▲ Textile mat set
Elegance/Premium LHD.
MZ314473

▲ Textile mat set Comfort LHD. MZ314471

▲ Textile mat set
Classic LHD.
MZ314469

▲ Reversible trunk mat MZ314607

▲ Rubber mat set front and rear MZ314439

▼ Illuminated entry guard set Stainless steel. MZ314484