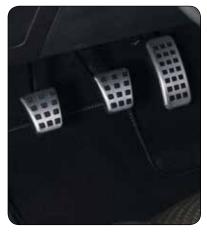

## INTERIOR STYLING

▲ Sports pedal kit

MZ313904

MZ313905 (no ill.)

▲ Side air-vents decoration panel

Brushed alloy. MZ314577

Piano black. MZ314574 (no ill.)

Silver. MZ314463 (no ill.)