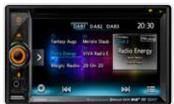

system with high quality graphic interface
- · Lane Information and Signposts guidance

- · Rich in points of interest
- · Voice guidance in 34 languages
- · Navigation Menu in 29 languages
- Latest Map Guarantee\*\*

#### **AUDIO**

- Subwoofer control
- Built-in HPF (50, 80, 120, through) & LPF (50, 80, 120, through)
- 4ch x 50W power output

<sup>\*</sup> Please contact your dealer for details of compatible Android/iPod/iPhone Smartphones and applications \*\* Owners can download the latest map data via internet



## ▲ Navigation system

MZ314879AP

#### **TUNER**

- DAB
- RDS Tuner
- · Radio text function, AF, TA, REG, PTY

### **DISPLAY & DESIGN**

- · Graphical user interface
- 6,2" WVGA color Digital LCD monitor (LED Backlight)
- 800 x 480 pixels touch panel control - MULTI TOUCH



































## **WHEELS**



▲ Alloy wheel, 16" 10 single spoke. 4250B731



▲ Alloy wheel, 16" 6 spoke. MZ314640



▲ Alloy wheel, 17" 5 double spoke. Dual tone. 4250D163



▲ Alloy wheel, 17" 5 double spoke. MZ556003EX



▲ Alloy wheel, 18" 4250D536



▲ Wheel cover, 16" 4252A094

### Lockable wheel nuts

MZ313736 (no ill.)



## **COMFORT**

▼ Entry guard set
Stainless steel. MZ380550EX



▼ Entry guard set
Evotec, grey. MZ314438



▼ Entry guard set
Evotec, transparent. MZ314476







▲ Textile mat set Exclusive LHD. MZ314597



▲ Textile mat set
Elegance/Premium LHD.
MZ314473



▲ Textile mat set Comfort LHD. MZ314471



▲ Textile mat set
Classic LHD.
MZ314469





▲ Reversible trunk mat MZ314607



▲ Rubber mat set front and rear MZ314439

▼ Illuminated entry g