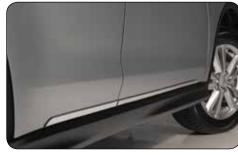

▲ Side extension set
Silver. Grey.
MZ314432 (no ill.) MZ314581

▲ Chrome door garnish, lower side MZ314598

▲ Body striping A Light Silver. MZ314457

▲ Body striping A Dark Grey. MZ314458

▲ Side extension set striping
Black.
MZ314460