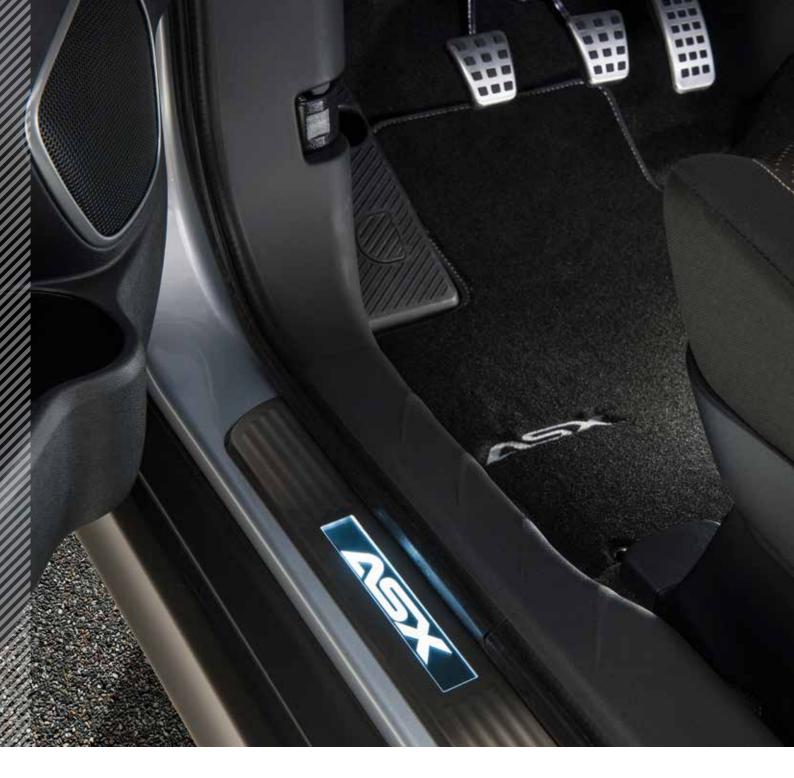

## **COMFORT**

▼ Entry guard set
Stainless steel. MZ380550EX

▼ Entry guard set
Evotec, grey. MZ314438

▼ Entry guard set
Evotec, transparent. MZ314476

▲ Textile mat set Exclusive LHD. MZ314597

▲ Textile mat set
Elegance/Premium LHD.
MZ314473

▲ Textile mat set Comfort LHD. MZ314471

▲ Textile mat set
Classic LHD.
MZ314469

▲ Reversible trunk mat MZ314607

▲ Rubber mat set front and rear MZ314439

▼ Illuminated entry guard set Stainless steel. MZ314484