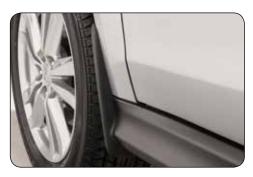

#### ▲ Mudguards

For models without factory wheel arch garnish.

Rear set. MZ314625 Front set. MZ314440 (no ill.)

### **▲ Mudguards**

For models with factory wheel arch garnish.

Rear set. MZ380699EX Front set. MZ380698EX (no ill.)

▲ Rear bumper protection plate

MZ380656EX