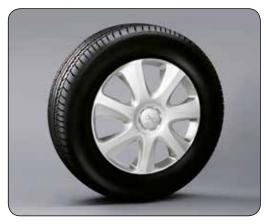

## **WHEELS**

▲ Alloy wheel, 16" 10 single spoke. 4250B731

▲ Alloy wheel, 16" 6 spoke. MZ314640

▲ Alloy wheel, 17" 5 double spoke. Dual tone. 4250D163

▲ Alloy wheel, 17" 5 double spoke. MZ556003EX

▲ Alloy wheel, 18" 4250D536