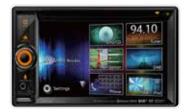

stem with high quality graphic interface
- · Lane Information and Signposts guidance

- · Rich in points of interest
- · Voice guidance in 34 languages
- · Navigation Menu in 29 languages
- Latest Map Guarantee\*\*

#### **AUDIO**

- Subwoofer control
- Built-in HPF (50, 80, 120, through) & LPF (50, 80, 120, through)
- 4ch x 50W power output

<sup>\*</sup> Please contact your dealer for details of compatible Android/iPod/iPhone Smartphones and applications \*\* Owners can download the latest map data via internet



## ▲ Navigation system

MZ314879AP

#### **TUNER**

- DAB
- RDS Tuner
- · Radio text function, AF, TA, REG, PTY

### **DISPLAY & DESIGN**

- · Graphical user interface
- 6,2" WVGA color Digital LCD monitor (LED Backlight)
- 800 x 480 pixels touch panel control - MULTI TOUCH



































## **WHEELS**



▲ Alloy wheel, 16" 10 single spoke. 4250B731



▲ Alloy wheel, 16" 6 spoke. MZ314640



▲ Alloy wheel, 17" 5 double spoke. Dual tone. 4250D163



▲ Alloy wheel, 17" 5 double spoke. MZ556003EX



▲ Alloy wheel, 18" 4250D536



▲ Wheel cover, 16" 4252A094

### Lockable wheel nuts

MZ313736 (no ill.)



## **COMFORT**

▼ Entry guard set
Stainless steel. MZ380550EX



▼ Entry guard set
Evotec, grey. MZ314438



▼ Entry guard set
Evotec, transparent. MZ314476







▲ Textile mat set Exclusive LHD. MZ314597



▲ Textile mat set
Elegance/Premium LHD.
MZ314473



▲ Textile mat set Comfort LHD. MZ314471



▲ Textile mat set
Classic LHD.
MZ314469





▲ Reversible trunk mat MZ314607



▲ Rubber mat set front and rear MZ314439

▼ Illuminated entry gua