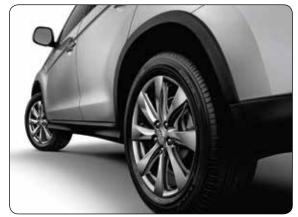

## **WHEELS**

▲ Alloy wheel, 16" 10 single spoke. 4250B731

▲ Alloy wheel, 16" 6 spoke. MZ314640

▲ Alloy wheel, 17" 5 double spoke. Dual tone. 4250D163

▲ Alloy wheel, 17" 5 double spoke. MZ556003EX

▲ Alloy wheel, 18" 4250D536

▲ Wheel cover, 16" 4252A094