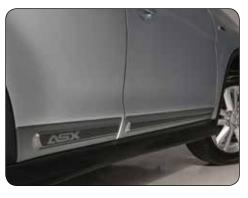

▲ Side extension set
Silver. Grey.
MZ314432 (no ill.) MZ314581

▲ Chrome door garnish, lower side MZ314598

▲ Body striping A Light Silver. MZ314457

▲ Body striping A Dark Grey. MZ314458

▲ Side extension set striping
Black.
MZ314460

▲ Side extension set striping
Chrome.
MZ314583

▲ Side extension set striping
Carbon.
MZ314582