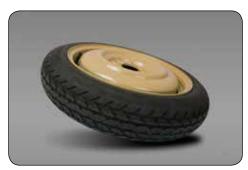

### ▲ Protection foil

MZ314592 (no ill.)

For rear bumper, black mat. MZ314465 For rear bumper, transparent. MZ314466 (no ill.) Transparent (UV-resistance), 15pcs. set.

**▲ Sun blinds rear** MME31967

▲ Spare wheel kit

MME31962