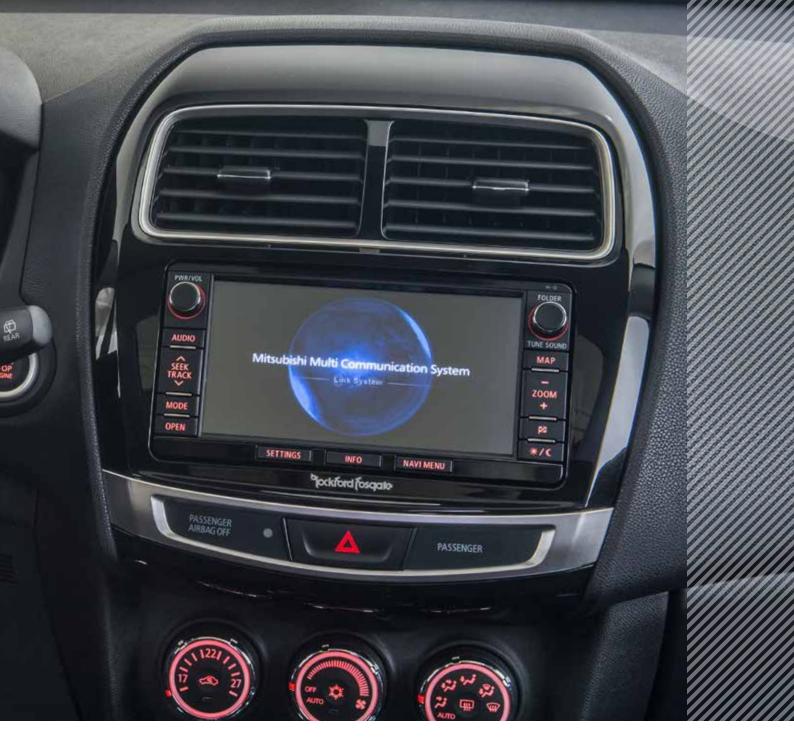

### Mitsubishi Multi Communication System\*

- · Built-in CD Player
- Two SD Card Interface: for Navigation (16GB card for map) & for Music (2GB, 4GB, 8GB, 16GB or 32GB SD card is supported)
- 7" Touch screen display for all functions
- · Built in power amplifier
- · Rear camera input
- Bluetooth compatibility with factory option
- USB connection: for iPod/USB
- ECO route information
- · DAB tuner connection
- NAVTEQ Traffic RDS

- European road maps pre-installed on SD card
- Audio adjustable through steering wheel remote control
- CD-text
- MP3 & WMA compatible
- · Standard equipped with TMC tuner
- Automatic vehicle speed compensated volume
- Detailed intersection zoom with "lane" information
- Board- and trip computer information: average speed (and graph), average fuel consumption (and graph), instant

- fuel consumption, driving time, distance driven after refueling, lap time, altimeter, barometer, outside temperature (also in graphs), airco display
- Vehicle settings customizing options: (keyless entry, daytime running lights, wiper blades, indicators, autofold door mirrors, dome light)
- Applicable to 6 speaker standard system and 9 speaker Rockford Fosgate
- 4ch x 45W
- 12-language menu