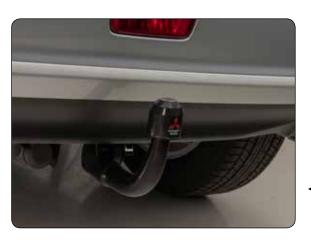

# **TRANSPORT & LEISURE**

► Tow bar Fixed. MZ314421

**▼Tow bar**Detachable.
MZ314420

lock. MZ314156

▲ Ski / snowboard carrier With integrated lock. Horizontal, suitable for max. 4 pairs of skis or 2 snowboards. MZ311974