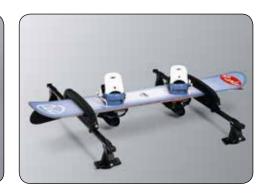

→ Roof carrier set Aero type. For car with roofrailing. MZ314443

Roof carrier set Aero type. For car without roofrailing. MZ314444 (no ill.)

**Roof carrier protection set** MME50500 (no ill.)

▲ Bike carrier Aluminium. With integrated lock. MZ313538