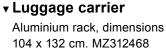

→ Roof carrier set Aero type. For car with roofrailing. MZ314443

Roof carrier set Aero type. For car without roofrailing. MZ314444 (no ill.)

**Roof carrier protection set** MME50500 (no ill.)

▲ Bike carrier Aluminium. With integrated lock. MZ313538