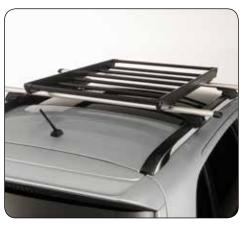

→ Roof carrier set Aero type. For car with roofrailing. MZ314443

Roof carrier set Aero type. For car without roofrailing. MZ314444 (no ill.)

**Roof carrier protection set** MME50500 (no ill.)

▲ Bike carrier Aluminium. With integrated lock. MZ313538