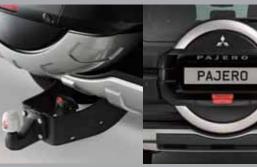

# **SAFETY & PROTECTION**

Warning triangle MZ312957

First aid kit > MZ312958

< Towbar > Detachable type. The socket plate is invisible when towbar is detached. MZ313840

**TRANSPORT** & LEISURE

Towbar > Flange type. Cannot be combined with rear skid plate. MZ313839

# INTERIOR STYLING

Stainless steel with embossed Pajero logo, front door part illuminated.

Front door set SWB MZ527524EX Front & rear door set LWB MZ527518EX