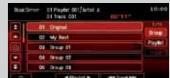

#### Mitsubishi Multi Communication System

- · 30 GB harddisk double wide DIN audio-/video-/navigation system
- · 7" touch screen display
- European road maps pre-installed on harddisk
- Touch screen for all functions
- · Audio adjustable via factory option steering wheel buttons
- 6 GB music server with Gracenote® database (24 GB for navigation)
- · CD-text
- · MP3 & WMA compatible
- · DVD video during standstill
- · DVD/CD slot
- · Standard equipped with TMC tuner
- Applicable to 6 speaker standard system and 12 speaker Rockford Fosgate
- · 4ch x 45W
- · AUX-cable to connect portable audio equipment (optional) MZ313899

#### AUX-cable (no ill.)

Incl. noise filter. To connect your iPod, MP3 player etc.

For MMCS MZ360224EX

Full map

Navigation menu

Arrow / map screen

Points of Interest along the route

TMC message

DVD video

Music server

MP3

**WMA** 