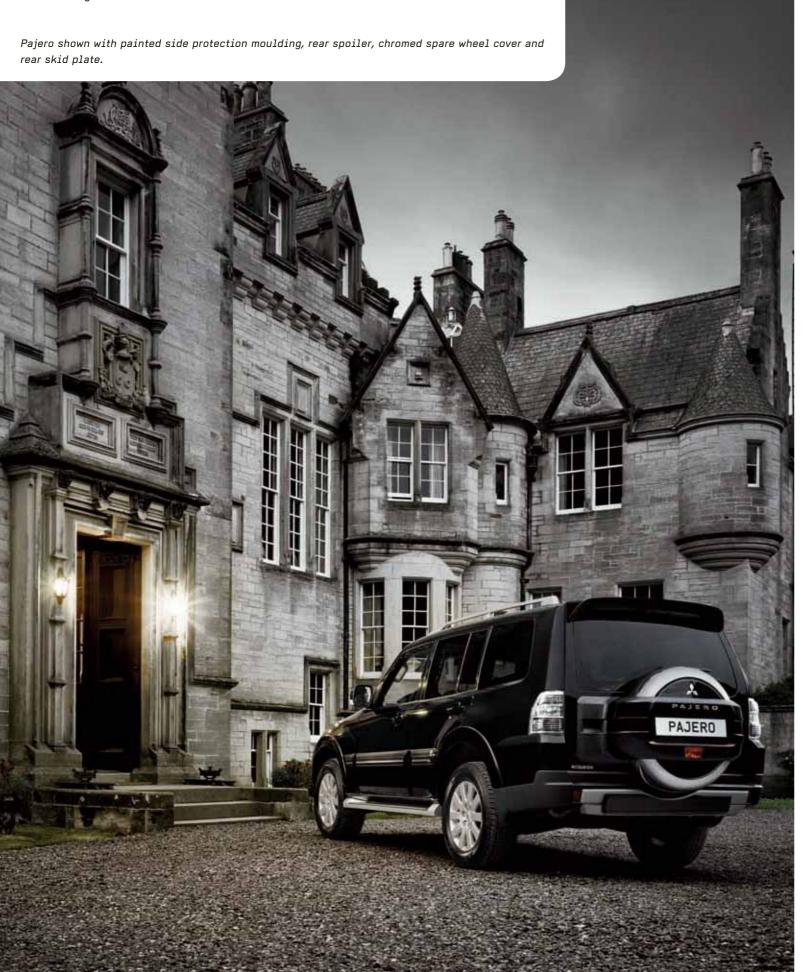

Note: Picture shows a black (X24) painted spare wheel cover and dark grey rear skid plate.

Pajero shown with front underride protection, sports grille with black mesh, chromed door handle protection and mirror covers, side protection moulding and roof carrier.