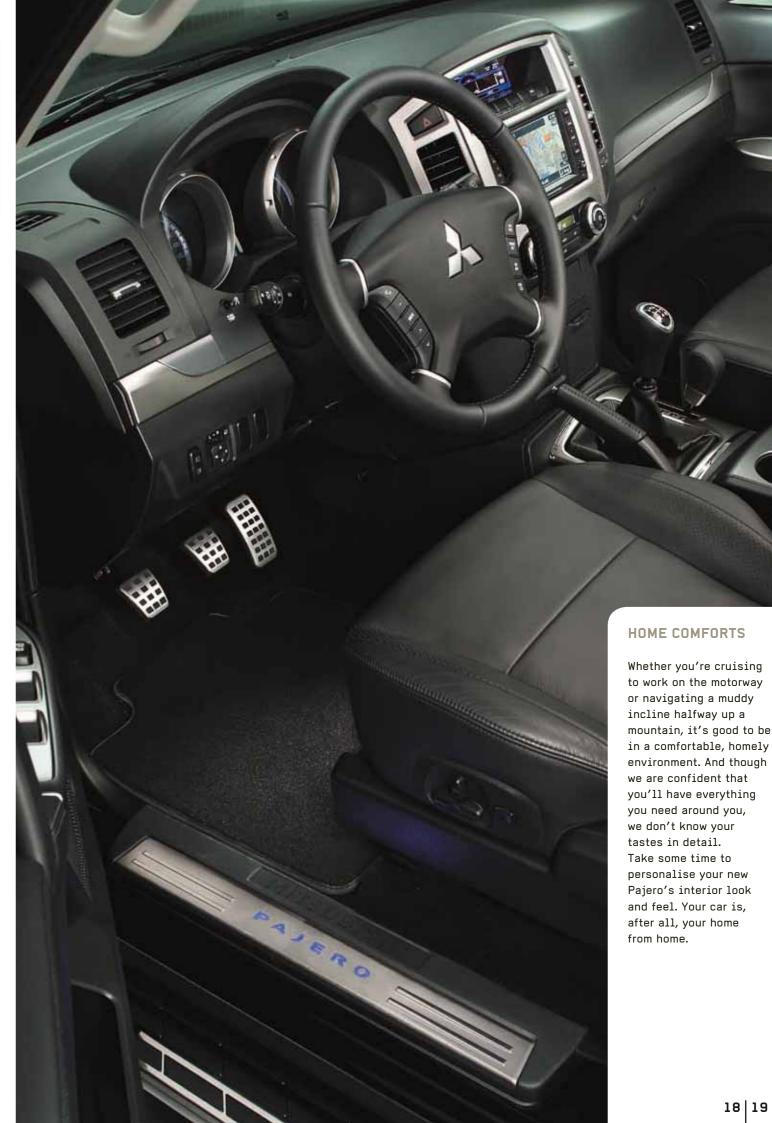

#### LUXURY AND SPECTACULAR VIEWS

Sitting up high in your new Pajero, you'll soon notice that the view is spectacular whichever way you look. Adjusting your focus to the interior, you'll also soon appreciate the fine balance Mitsubishi engineers have struck between functional design and luxury finish. There's not a knob or switch too many, yet not a trick to be desired.

Your chance to tailor the Pajero's luxury interior to your own personal taste is right now. You may wish to see its wood, aluminium or metal look finish on the centre and door consoles, too, for instance. The choice is yours. And with the vehicle's fully-integrated communications and entertainment system, you may well elect to take the long way home.

# Side window > deflectors

Front doors only. SWB MZ562785EX

Front and rear doors. LWB MZ562786EX

Pajero interior with '
illuminated entry guards,
textile mats "Elegance",
sports pedals, Mitsubishi
Multi Communication
System and metal-look
decoration panels.