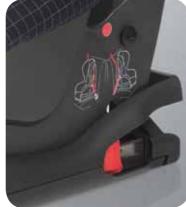

Child safety seat For babies up to 15 months or 13 kgs.

"Baby-Safe Plus" (isofix) MZ313589 "Baby-Safe" (no isofix) MZ312807A

Child safety seat

For children between 8 months and 4 years old.

"Duo Plus" (isofix) MZ313045A "Lord" (no isofix) MZ312745A

#### Child safety seat >

For children between 3 and 12 years of age.

"Kid" (no isofix) MZ312808A