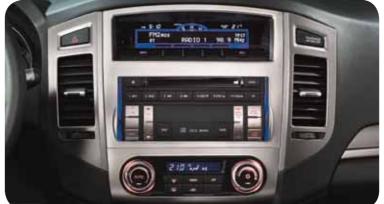

#### Mitsubishi Multi Communication System

- · 30 GB harddisk double wide DIN audio-/video-/navigation system
- · 7" touch screen display
- European road maps pre-installed on harddisk
- Touch screen for all functions
- · Audio adjustable via factory option steering wheel buttons
- 6 GB music server with Gracenote® database (24 GB for navigation)
- · CD-text
- · MP3 & WMA compatible
- · DVD video during standstill
- · DVD/CD slot
- · Standard equipped with TMC tuner
- Applicable to 6 speaker standard system and 12 speaker Rockford Fosgate
- · 4ch x 45W
- · AUX-cable to connect portable audio equipment (optional) MZ313899

#### AUX-cable (no ill.)

Incl. noise filter. To connect your iPod, MP3 player etc.

For MMCS MZ360224EX

Full map

Navigation menu

Arrow / map screen

Points of Interest along the route

TMC message

DVD video

Music server

MP3

**WMA** 