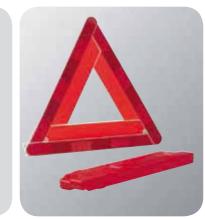

# **SAFETY & PROTECTION**

Warning triangle MZ312957

First aid kit > MZ312958

< Towbar > Detachable type. The socket plate is invisible when towbar is detached. MZ313840

**TRANSPORT** & LEISURE

Towbar > Flange type. Cannot be combined with rear skid plate. MZ313839