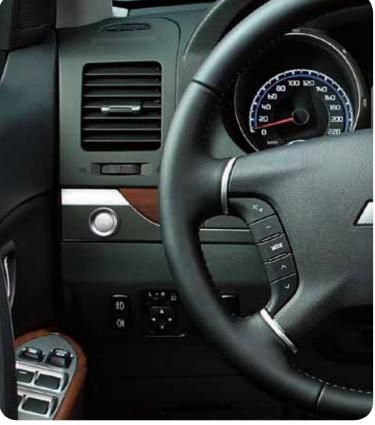

#### Sports pedal kit

Brushed aluminium.
No drilling necessary.

For m/t (set of 3 pcs) MZ313618 For a/t (set of 2 pcs) MZ313869

Integrated Bluetooth handsfree phone kit MME31776

# INTERIOR STYLING

Stainless steel with embossed Pajero logo, front door part illuminated.

Front door set SWB MZ527524EX Front & rear door set LWB MZ527518EX

#### Entry guards

Stainless steel with Pajero logo in anti-slip material. Replaces the original resin entry guards.

Front door set only. SWB MZ527516EX LWB MZ527517EX The interior decoration panels will further extend the colour theme inside your car. The centre air vents and door panels are all available for interiors in both wood and metal. The centre panel is always in aluminium.