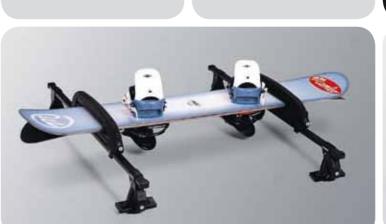

The roof carrier attachments shown are only a selection. For more accessories and partnumbers, please see the quick reference list.

Towbar > Fixed type. MZ313838

Dedicated towbar > wiring kits (incl. C2 module and pre-wiring for rear parking system) are available. Please see the quick reference list for details.

Roof carrier > With integrated lock for roof rail applications. Black-coated steel. MZ312466

Roof carrier > With integrated lock for roof moulding applications. Black-coated steel. MZ532148EX

~ Trunk tray Flexible shell with low edges.