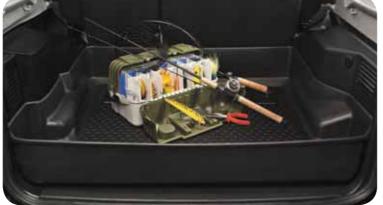

SWB MZ313886 LWB MZ313887

~ Trunk tray XL Flexible shell with high edges.

SWB MZ313888 LWB MZ313889

Wet bag >

Bike carrier >

Aluminium.

MZ313538

With integrated lock.

Keeps your trunk room perfectly dry and clean. Easy to stow away when not in use. MZ313913

Cargo net MZ312254