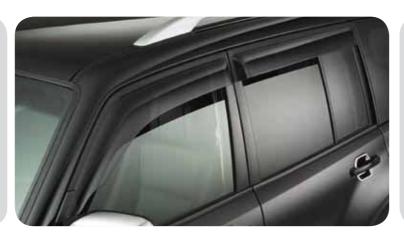

# Side window > deflectors

Front doors only. SWB MZ562785EX

Front and rear doors. LWB MZ562786EX

Pajero interior with '
illuminated entry guards,
textile mats "Elegance",
sports pedals, Mitsubishi
Multi Communication
System and metal-look
decoration panels.