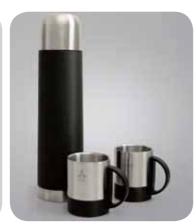

# Pajero >

• Pajero exclusive scale model · Scale 1:43

Sterling Silver (A19) MME50138 Knight Black (X24)

MME50139 Graphite Grey (A72) MME50140

Thermos set > · Thermos flask and 2 mugs

MME50251