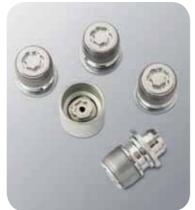

## Lockable wheel nuts MZ313736 (4 pcs)

Wheel nut (no ill.) MR455707 (1 pce)

Note: The alloy wheels may not be available in all countries. Please check with your dealer.