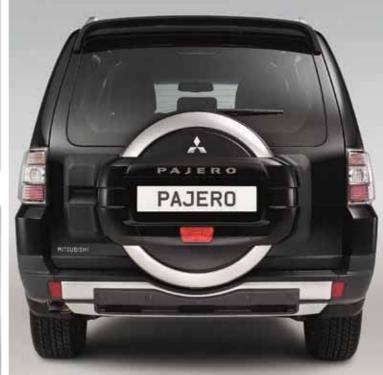

#### **NATURAL PRESENCE**

The Mitsubishi Pajero has natural presence both on and off the road. Its powerful profile and confident stance command respect and exude adventure. But whether you admire it from the front, the side or the rear, the solid design of the Pajero never overwhelms its stately appearance. If we hadn't told you about its unsurpassed desert prowess, you might never have guessed.

# EXTERIOR STYLING

# PAJERO