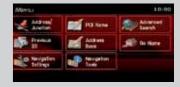

#### Mitsubishi Multi Communication System

- · 30 GB harddisk double wide DIN audio-/video-/navigation system
- · 7" touch screen display
- European road maps pre-installed on harddisk
- Touch screen for all functions
- · Audio adjustable via factory option steering wheel buttons
- 6 GB music server with Gracenote® database (24 GB for navigation)
- · CD-text
- · MP3 & WMA compatible
- · DVD video during standstill
- · DVD/CD slot
- · Standard equipped with TMC tuner
- Applicable to 6 speaker standard system and 12 speaker Rockford Fosgate
- · 4ch x 45W
- · AUX-cable to connect portable audio equipment (optional) MZ313899

#### AUX-cable (no ill.)

Incl. noise filter. To connect your iPod, MP3 player etc.

For MMCS MZ360224EX

Full map

Navigation menu

Arrow / map screen

Points of Interest along the route

TMC message