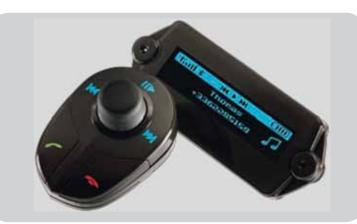

#### Bluetooth handsfree phone kit with display >

Not for vehicles with Rockford Fosgate. · OLED Screen with high contrast

· Audio mute function

- · Double microphone for high speech quality · Noise reduction and echo cancellation

  - · Conversation through car loudspeakers
- · Easy to place remote control with rotary control
- · Music streaming from Bluetooth phones with A2DP
- · Phone book vocal synthesis and voice recognition
- · Automatic phonebook synchronization with phone · Up to 5 mobiles paired

MME31756

A language specific control unit is needed. Please see the quick reference list for details.