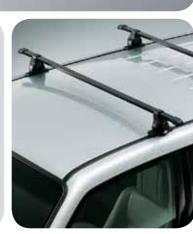

Roof carrier > With integrated lock for roof rail applications. Black-coated steel. MZ312466

Roof carrier > With integrated lock for roof moulding applications. Black-coated steel. MZ532148EX

~ Trunk tray Flexible shell with low edges.