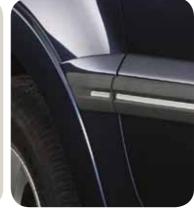

#### Front underride protection

Aluminium protection plate. MZ575770EX

To replace the original outer mirror covers. MZ576220EX