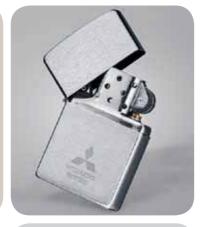

# **MERCHANDISE GOODS &** IDEAL GIFTS

Cippo lighter

- · Brushed chrome with single surface etching
- · Dimensions: 3.5 x 5.5 x 1 cm MME50007

MME50238

· Multi-function tool (27 functions) · Packed in a leather case · Weight: 205 gr · Dimensions: 11 cm