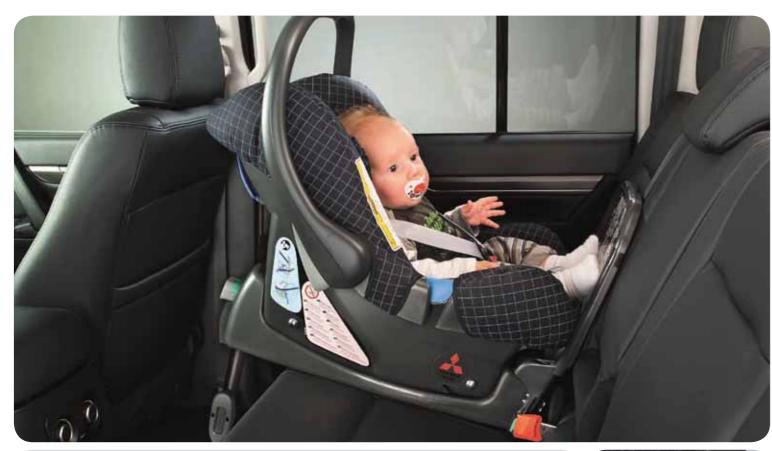

Child safety seat For babies up to 15 months or 13 kgs.

"Baby-Safe Plus" (isofix) MZ313589 "Baby-Safe" (no isofix) MZ312807A

Child safety seat

For children between 8 months and 4 years old.

"Duo Plus" (isofix) MZ313045A "Lord" (no isofix) MZ312745A

#### Child safety seat >

For children between 3 and 12 years of age.

"Kid" (no isofix) MZ312808A