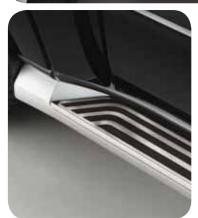

#### Side step inlay plates ^

Stainless steel plates, fitting nicely around the ribs of the original side steps.

SWB MZ313857 LWB MZ313858