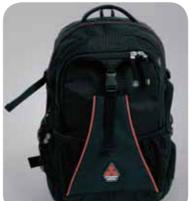

#### Camping chair >

- · Foldable nylon chair · Black steel frame · Packed in a black
  - nylon bag MME50019

Outdoor backpack

- · Nylon with PU
- · Black with
- integrated rain cover
- · Dimensions: 48 x 32 x 17 cm MME50239