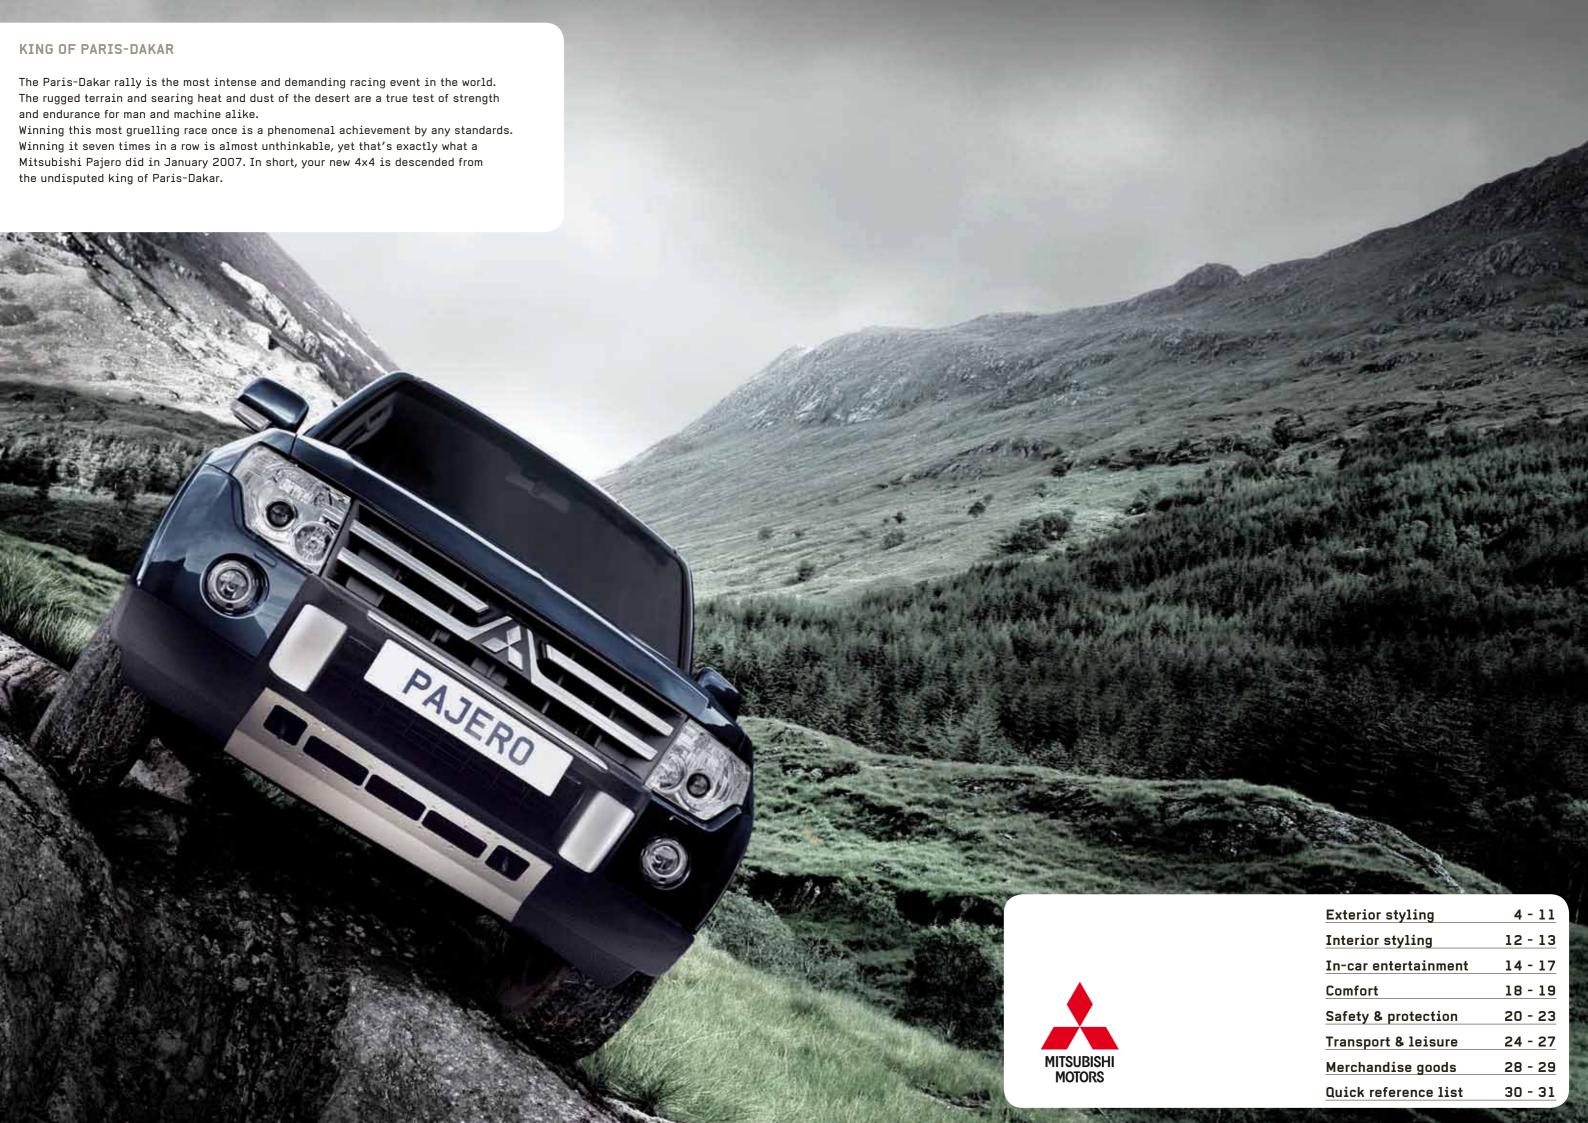

#### **NATURAL PRESENCE**

The Mitsubishi Pajero has natural presence both on and off the road. Its powerful profile and confident stance command respect and exude adventure. But whether you admire it from the front, the side or the rear, the solid design of the Pajero never overwhelms its stately appearance. If we hadn't told you about its unsurpassed desert prowess, you might never have guessed.

# EXTERIOR STYLING

# PAJERO