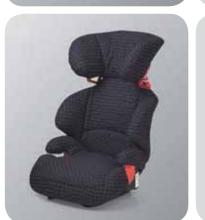

Child safety seat For babies up to 15 months or 13 kgs.

"Baby-Safe Plus" (isofix) MZ313589 "Baby-Safe" (no isofix) MZ312807A

Child safety seat

For children between 8 months and 4 years old.

"Duo Plus" (isofix) MZ313045A "Lord" (no isofix) MZ312745A

#### Child safety seat >

For children between 3 and 12 years of age.

"Kid" (no isofix) MZ312808A