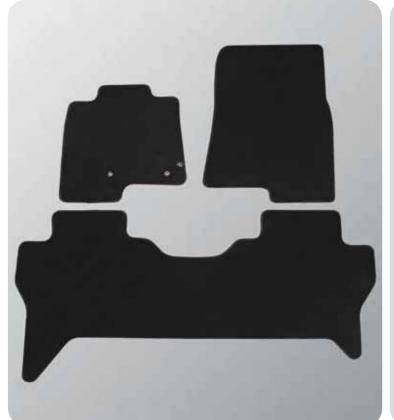

#### Textile mat sets

Front and rear set, black.

Velours, Elegance

 SWB, LHD
 MZ313846

 LWB, LHD
 MZ313848

 SWB, RHD
 MZ313892

 LWB, RHD
 MZ313894

Velours, Comfort

 SWB, LHD
 MZ313845

 LWB, LHD
 MZ313847

 SWB, RHD
 MZ313891

 LWB, RHD
 MZ313893

#### ~ Rubber mat sets

Front, LHD MZ313895 Front, RHD MZ313896

#### Rubber tunnel mat

Rear, SWB MZ312479 Rear, LWB MZ312480