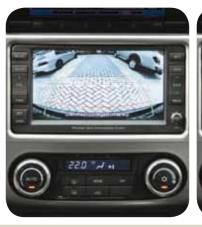

#### Mitsubishi Multi Communication System

- · 30 GB harddisk double wide DIN audio-/video-/navigation system
- · 7" touch screen display
- European road maps pre-installed on harddisk
- Touch screen for all functions
- · Audio adjustable via factory option steering wheel buttons
- 6 GB music server with Gracenote® database (24 GB for navigation)
- · CD-text
- · MP3 & WMA compatible
- · DVD video during standstill
- · DVD/CD slot
- · Standard equipped with TMC tuner
- Applicable to 6 speaker standard system and 12 speaker Rockford Fosgate
- · 4ch x 45W
- · AUX-cable to connect portable audio equipment (optional) MZ313899

# Side window > deflectors

Front doors only. SWB MZ562785EX

Front and rear doors. LWB MZ562786EX

Pajero interior with '
illuminated entry guards,
textile mats "Elegance",
sports pedals, Mitsubishi
Multi Communication
System and metal-look
decoration panels.