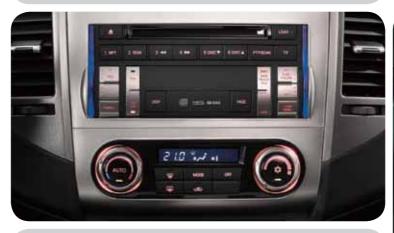

#### LUXURY AND SPECTACULAR VIEWS

Sitting up high in your new Pajero, you'll soon notice that the view is spectacular whichever way you look. Adjusting your focus to the interior, you'll also soon appreciate the fine balance Mitsubishi engineers have struck between functional design and luxury finish. There's not a knob or switch too many, yet not a trick to be desired.

Your chance to tailor the Pajero's luxury interior to your own personal taste is right now. You may wish to see its wood, aluminium or metal look finish on the centre and door consoles, too, for instance. The choice is yours. And with the vehicle's fully-integrated communications and entertainment system, you may well elect to take the long way home.

#### Mitsubishi Multi Communication System

- · 30 GB harddisk double wide DIN audio-/video-/navigation system
- · 7" touch screen display
- European road maps pre-installed on harddisk
- Touch screen for all functions
- · Audio adjustable via factory option steering wheel buttons
- 6 GB music server with Gracenote® database (24 GB for navigation)
- · CD-text
- · MP3 & WMA compatible
- · DVD video during standstill
- · DVD/CD slot
- · Standard equipped with TMC tuner
- Applicable to 6 speaker standard system and 12 speaker Rockford Fosgate
- · 4ch x 45W
- · AUX-cable to connect portable audio equipment (optional) MZ313899