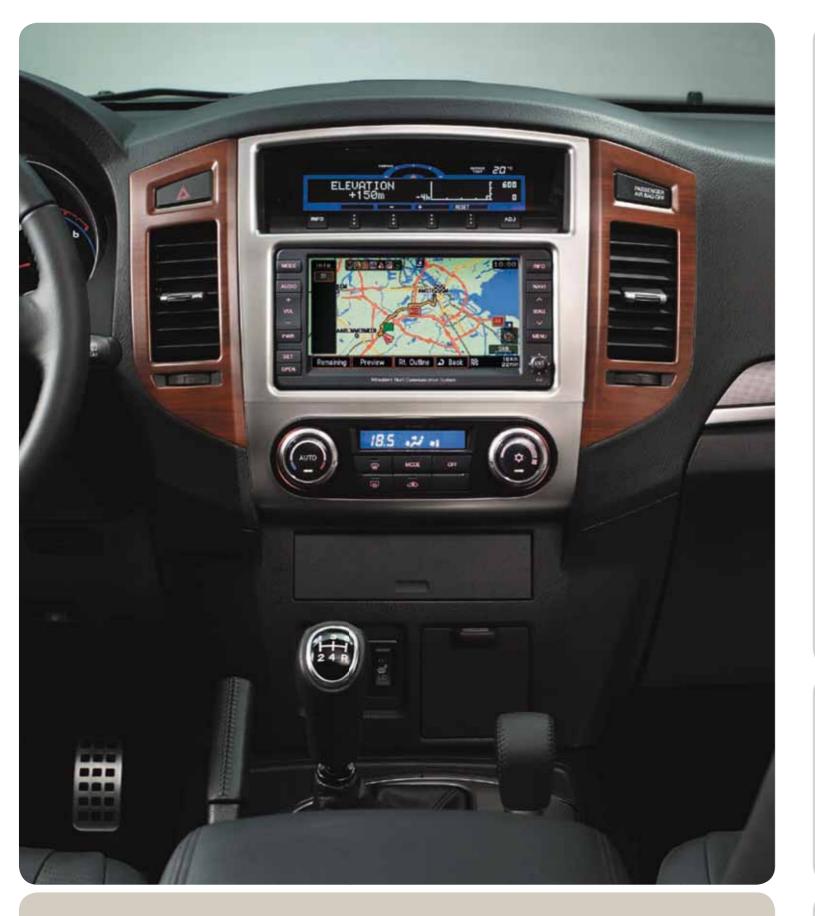

#### Mitsubishi Multi Communication System

- · 30 GB harddisk double wide DIN audio-/video-/navigation system
- · 7" touch screen display
- European road maps pre-installed on harddisk
- Touch screen for all functions
- · Audio adjustable via factory option steering wheel buttons
- 6 GB music server with Gracenote® database (24 GB for navigation)
- · CD-text
- · MP3 & WMA compatible
- · DVD video during standstill
- · DVD/CD slot
- · Standard equipped with TMC tuner
- Applicable to 6 speaker standard system and 12 speaker Rockford Fosgate
- · 4ch x 45W
- · AUX-cable to connect portable audio equipment (optional) MZ313899

#### AUX-cable (no ill.)

Incl. noise filter. To connect your iPod, MP3 player etc.

For MMCS MZ360224EX

Full map

Navigation menu

Arrow / map screen

Points of Interest along the route

TMC message