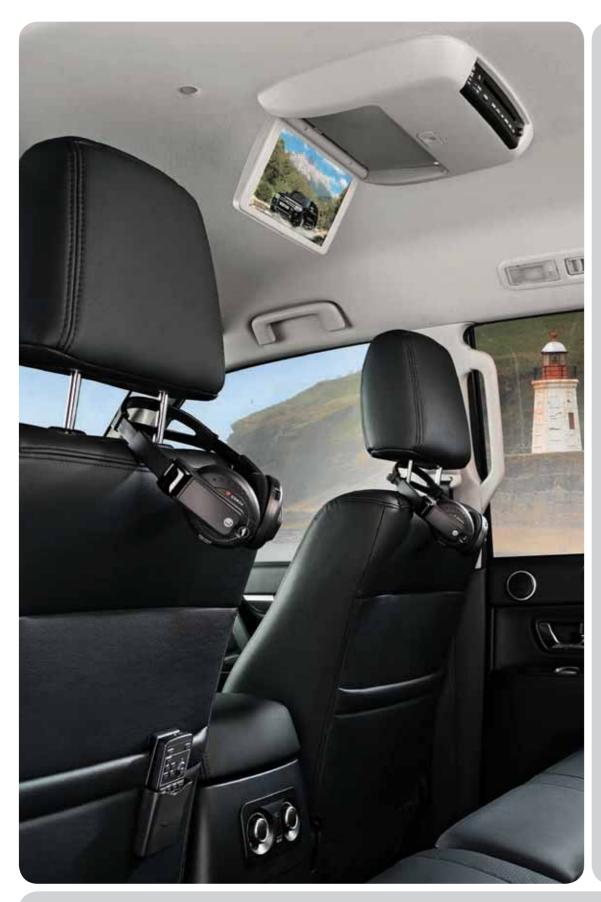

#### Rear seat entertainment system

Only for LWB without sunroof.

9" wide display, DVD/CD player, MP3 & WMA compatible, remote control and remote control holder included.

A video-in adapter and 2 infrared headphones are included in the installation kit. For further details, please ask your dealer. MZ313877

The state-of-the-art 30Gb harddisk audio & navigation system, featuring the latest in mapping and sound technology, will certainly ensure that you take the quickest route. But there's more. To keep everyone in the back really quiet, Mitsubishi Motors engineers have developed a rear-seat entertainment system the kids will probably want at home. With its large, 9" screen and two pairs of wireless headphones, they can watch films and play games to their hearts' content while you enjoy the drive. And perhaps your favourite concert.

# Side window > deflectors

Front doors only. SWB MZ562785EX

Front and rear doors. LWB MZ562786EX

Pajero interior with '
illuminated entry guards,
textile mats "Elegance",
sports pedals, Mitsubishi
Multi Communication
System and metal-look
decoration panels.