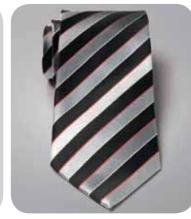

Maglite

MME50240

· Excl. batteries

· Dimensions: 31 cm

· 3 battery flashlight, silver colour

Travel bag ~ (sportsbag)

· Nylon with PU coating · Dimensions: 57 x 33 x 30 cm MME50235

Woven tie > · 100% silk · In special gift box MME50223