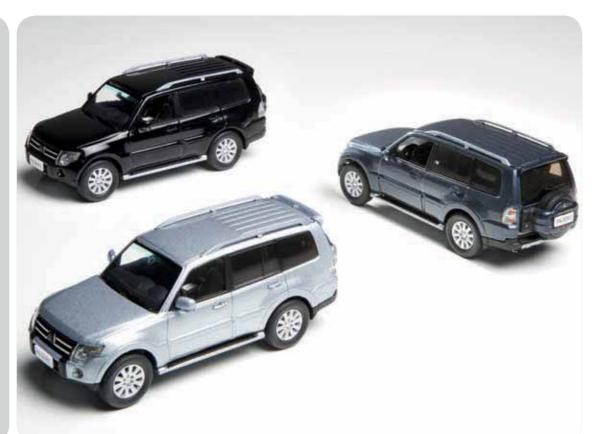

# Pajero >

• Pajero exclusive scale model · Scale 1:43

Sterling Silver (A19) MME50138 Knight Black (X24)

MME50139 Graphite Grey (A72) MME50140

Thermos set > · Thermos flask and 2 mugs

MME50251