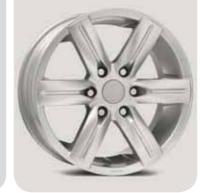

#### Alloy wheel - 20" >

6 spoke, excl. wheel nuts.
Recommended tyre size 265/50R20.
MME31626

#### Alloy wheel - 18"

6 spoke, excl. wheel nuts.
Recommended tyre size 265/60R18.
MME31617

## Lockable wheel nuts MZ313736 (4 pcs)

Wheel nut (no ill.) MR455707 (1 pce)

Note: The alloy wheels may not be available in all countries. Please check with your dealer.