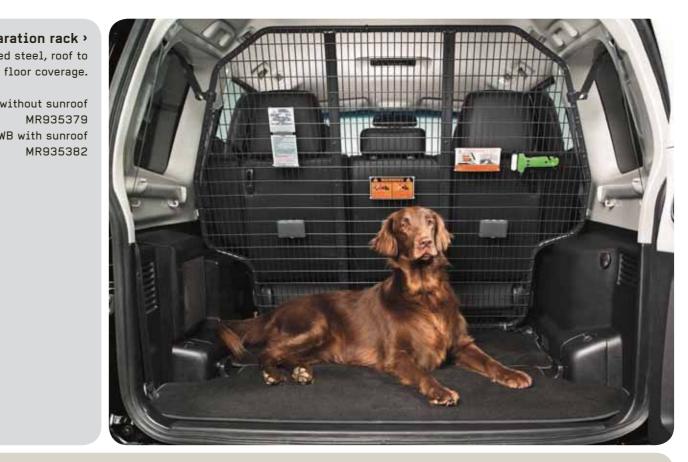

#### Separation rack > Black-coated steel, roof to

For LWB without sunroof MR935379 For LWB with sunroof MR935382