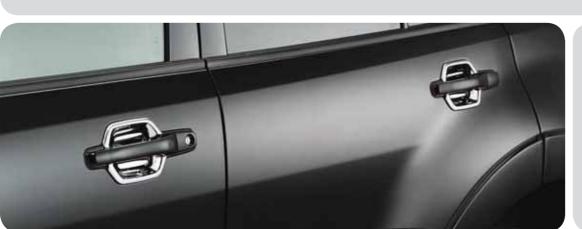

#### Coor handle protection

Chromed.

Front door set MZ380310EX

Rear door set MZ380311EX (LWB)