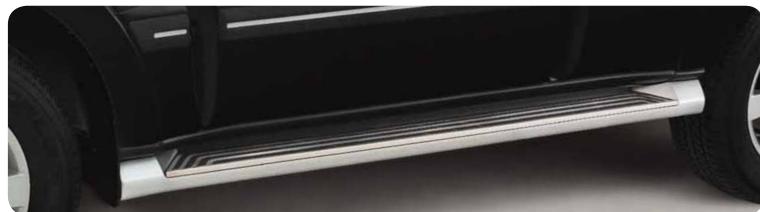

#### Side step inlay plates ^

Stainless steel plates, fitting nicely around the ribs of the original side steps.

SWB MZ313857 LWB MZ313858