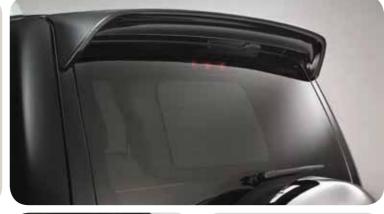

#### • Rear spoiler Supplied in Sterling Silver (A19), can be colour-keyed.

MZ574420EX

Note: Picture shows a black (X24) painted version.