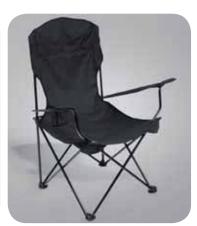

#### Camping chair >

- · Foldable nylon chair · Black steel frame · Packed in a black
  - nylon bag MME50019

Outdoor backpack

- · Nylon with PU
- · Black with
- integrated rain cover
- · Dimensions: 48 x 32 x 17 cm MME50239