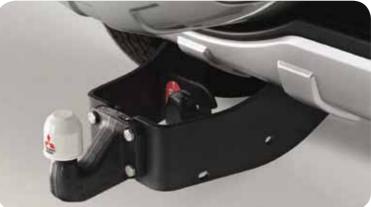

# **SAFETY & PROTECTION**

Warning triangle MZ312957

First aid kit > MZ312958

< Towbar > Detachable type. The socket plate is invisible when towbar is detached. MZ313840

**TRANSPORT** & LEISURE

Towbar > Flange type. Cannot be combined with rear skid plate. MZ313839

The roof carrier attachments shown are only a selection. For more accessories and partnumbers, please see the quick reference list.

Towbar > Fixed type. MZ313838

Dedicated towbar > wiring kits (incl. C2 module and pre-wiring for rear parking system) are available. Please see the quick reference list for details.