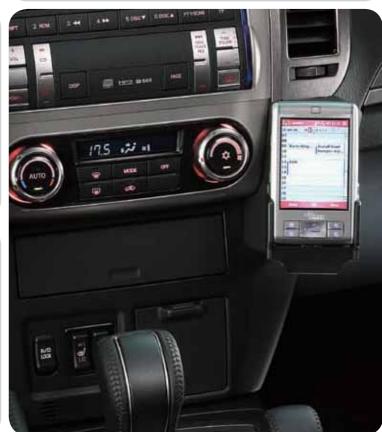

#### Multi media console >

For dashboard installation of mobile phone cradles, iPod,  $$\operatorname{MP3}$$  player, etc.

LHD MZ313890 RHD MZ313960

#### Mitsubishi Multi Communication System

- · 30 GB harddisk double wide DIN audio-/video-/navigation system
- · 7" touch screen display
- European road maps pre-installed on harddisk
- Touch screen for all functions
- · Audio adjustable via factory option steering wheel buttons
- 6 GB music server with Gracenote® database (24 GB for navigation)
- · CD-text
- · MP3 & WMA compatible
- · DVD video during standstill
- · DVD/CD slot
- · Standard equipped with TMC tuner
- Applicable to 6 speaker standard system and 12 speaker Rockford Fosgate
- · 4ch x 45W
- · AUX-cable to connect portable audio equipment (optional) MZ313899