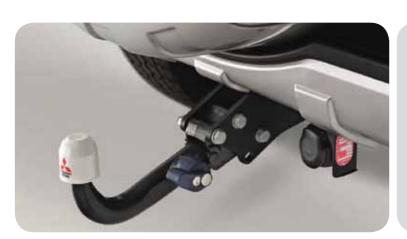

# **SAFETY & PROTECTION**

Warning triangle MZ312957

First aid kit > MZ312958

< Towbar > Detachable type. The socket plate is invisible when towbar is detached. MZ313840

**TRANSPORT** & LEISURE

Towbar > Flange type. Cannot be combined with rear skid plate. MZ313839

The roof carrier attachments shown are only a selection. For more accessories and partnumbers, please see the quick reference list.

Towbar > Fixed type. MZ313838

Dedicated towbar > wiring kits (incl. C2 module and pre-wiring for rear parking system) are available. Please see the quick reference list for details.