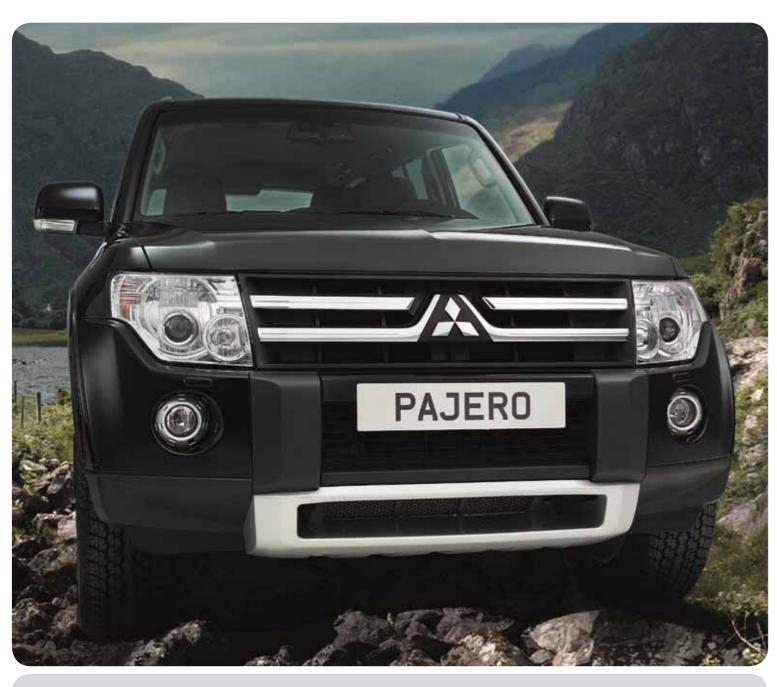

#### ~ Sports grille

With chromed or black mesh. Resin surrounding painted in Sterling Silver (A19), can be colour-keyed. Replaces the original grille.

Chrome mesh MZ575750EX Black mesh MZ380388EX

#### Front bumper styling element

Resin (2-tone painted) with chromed top plate. MZ575772EX

#### Front underride protection

Aluminium protection plate. MZ575770EX

To replace the original outer mirror covers. MZ576220EX