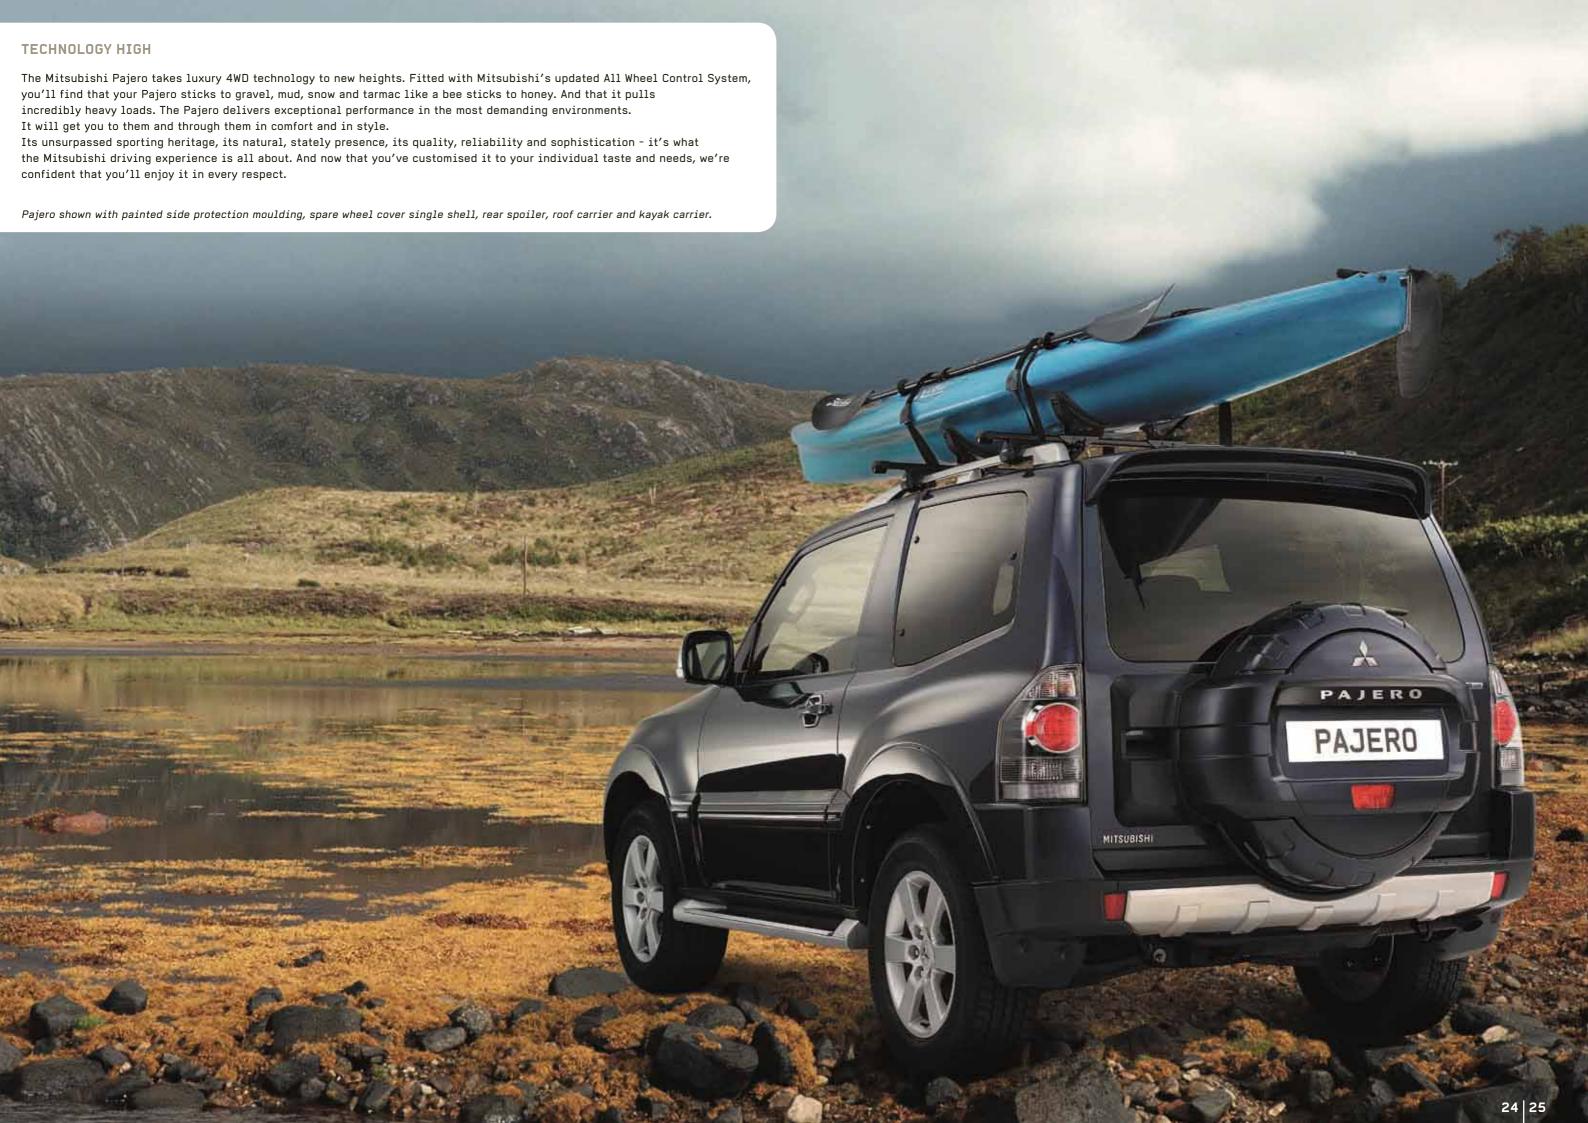

# **SAFETY & PROTECTION**

Warning triangle MZ312957

First aid kit > MZ312958

< Towbar > Detachable type. The socket plate is invisible when towbar is detached. MZ313840

**TRANSPORT** & LEISURE

Towbar > Flange type. Cannot be combined with rear skid plate. MZ313839