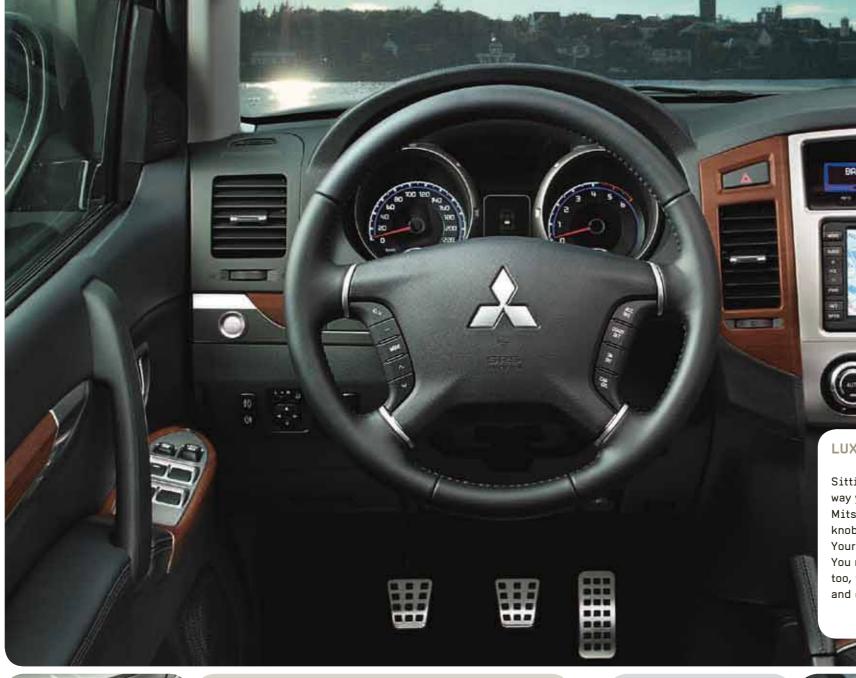

#### LUXURY AND SPECTACULAR VIEWS

Sitting up high in your new Pajero, you'll soon notice that the view is spectacular whichever way you look. Adjusting your focus to the interior, you'll also soon appreciate the fine balance Mitsubishi engineers have struck between functional design and luxury finish. There's not a knob or switch too many, yet not a trick to be desired.

Your chance to tailor the Pajero's luxury interior to your own personal taste is right now. You may wish to see its wood, aluminium or metal look finish on the centre and door consoles, too, for instance. The choice is yours. And with the vehicle's fully-integrated communications and entertainment system, you may well elect to take the long way home.

# INTERIOR STYLING

Stainless steel with embossed Pajero logo, front door part illuminated.

Front door set SWB MZ527524EX Front & rear door set LWB MZ527518EX

#### Entry guards

Stainless steel with Pajero logo in anti-slip material. Replaces the original resin entry guards.

Front door set only. SWB MZ527516EX LWB MZ527517EX The interior decoration panels will further extend the colour theme inside your car. The centre air vents and door panels are all available for interiors in both wood and metal. The centre panel is always in aluminium.

With these panels you can continue the stylish combination of aluminium with wood or metal accents in your interior.

For dark grey interiors the door panels are also available in aluminium, which combines perfectly with the aluminium centre panel.