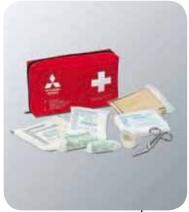

# **SAFETY & PROTECTION**

Warning triangle MZ312957

First aid kit > MZ312958

< Towbar > Detachable type. The socket plate is invisible when towbar is detached. MZ313840

**TRANSPORT** & LEISURE

Towbar > Flange type. Cannot be combined with rear skid plate. MZ313839