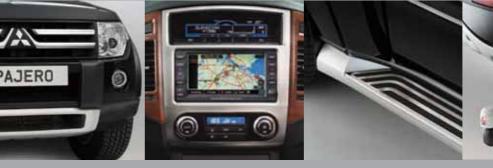

#### ~ Sports grille

With chromed or black mesh. Resin surrounding painted in Sterling Silver (A19), can be colour-keyed. Replaces the original grille.

Chrome mesh MZ575750EX Black mesh MZ380388EX

#### Side step inlay plates ^

Stainless steel plates, fitting nicely around the ribs of the original side steps.

SWB MZ313857 LWB MZ313858

#### Mitsubishi Multi Communication System

- · 30 GB harddisk double wide DIN audio-/video-/navigation system
- · 7" touch screen display
- European road maps pre-installed on harddisk
- Touch screen for all functions
- · Audio adjustable via factory option steering wheel buttons
- 6 GB music server with Gracenote® database (24 GB for navigation)
- · CD-text
- · MP3 & WMA compatible
- · DVD video during standstill
- · DVD/CD slot
- · Standard equipped with TMC tuner
- Applicable to 6 speaker standard system and 12 speaker Rockford Fosgate
- · 4ch x 45W
- · AUX-cable to connect portable audio equipment (optional) MZ313899