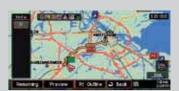

#### Mitsubishi Multi Communication System

- · 30 GB harddisk double wide DIN audio-/video-/navigation system
- · 7" touch screen display
- European road maps pre-installed on harddisk
- Touch screen for all functions
- · Audio adjustable via factory option steering wheel buttons
- 6 GB music server with Gracenote® database (24 GB for navigation)
- · CD-text
- · MP3 & WMA compatible
- · DVD video during standstill
- · DVD/CD slot
- · Standard equipped with TMC tuner
- Applicable to 6 speaker standard system and 12 speaker Rockford Fosgate
- · 4ch x 45W
- · AUX-cable to connect portable audio equipment (optional) MZ313899

#### AUX-cable (no ill.)

Incl. noise filter. To connect your iPod, MP3 player etc.

For MMCS MZ360224EX

Full map

Navigation menu

Arrow / map screen

Points of Interest along the route

TMC message