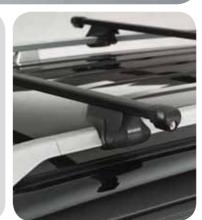

Roof carrier > With integrated lock for roof rail applications. Black-coated steel. MZ312466

Roof carrier > With integrated lock for roof moulding applications. Black-coated steel. MZ532148EX

~ Trunk tray Flexible shell with low edges.