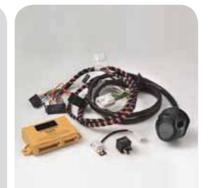

The roof carrier attachments shown are only a selection. For more accessories and partnumbers, please see the quick reference list.

Towbar > Fixed type. MZ313838

Dedicated towbar > wiring kits (incl. C2 module and pre-wiring for rear parking system) are available. Please see the quick reference list for details.