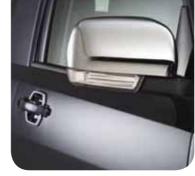

#### Front underride protection

Aluminium protection plate. MZ575770EX

To replace the original outer mirror covers. MZ576220EX