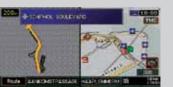

#### Mitsubishi Multi Communication System

- · 30 GB harddisk double wide DIN audio-/video-/navigation system
- · 7" touch screen display
- European road maps pre-installed on harddisk
- Touch screen for all functions
- · Audio adjustable via factory option steering wheel buttons
- 6 GB music server with Gracenote® database (24 GB for navigation)
- · CD-text
- · MP3 & WMA compatible
- · DVD video during standstill
- · DVD/CD slot
- · Standard equipped with TMC tuner
- Applicable to 6 speaker standard system and 12 speaker Rockford Fosgate
- · 4ch x 45W
- · AUX-cable to connect portable audio equipment (optional) MZ313899

#### AUX-cable (no ill.)

Incl. noise filter. To connect your iPod, MP3 player etc.

For MMCS MZ360224EX

Full map

Navigation menu

Arrow / map screen

Points of Interest along the route

TMC message