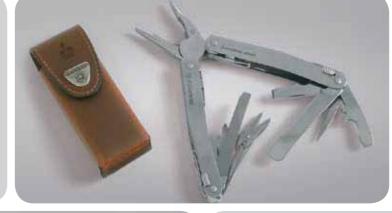

# **MERCHANDISE GOODS &** IDEAL GIFTS

Cippo lighter

- · Brushed chrome with single surface etching
- · Dimensions: 3.5 x 5.5 x 1 cm MME50007

MME50238

· Multi-function tool (27 functions) · Packed in a leather case · Weight: 205 gr · Dimensions: 11 cm