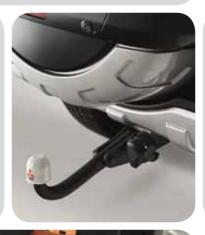

# **SAFETY & PROTECTION**

Warning triangle MZ312957

First aid kit > MZ312958

< Towbar > Detachable type. The socket plate is invisible when towbar is detached. MZ313840

**TRANSPORT** & LEISURE

Towbar > Flange type. Cannot be combined with rear skid plate. MZ313839