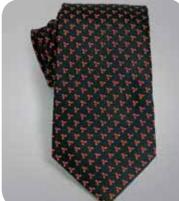

Maglite

MME50240

· Excl. batteries

· Dimensions: 31 cm

· 3 battery flashlight, silver colour

Travel bag ~ (sportsbag)

· Nylon with PU coating · Dimensions: 57 x 33 x 30 cm MME50235

Woven tie > · 100% silk · In special gift box MME50223