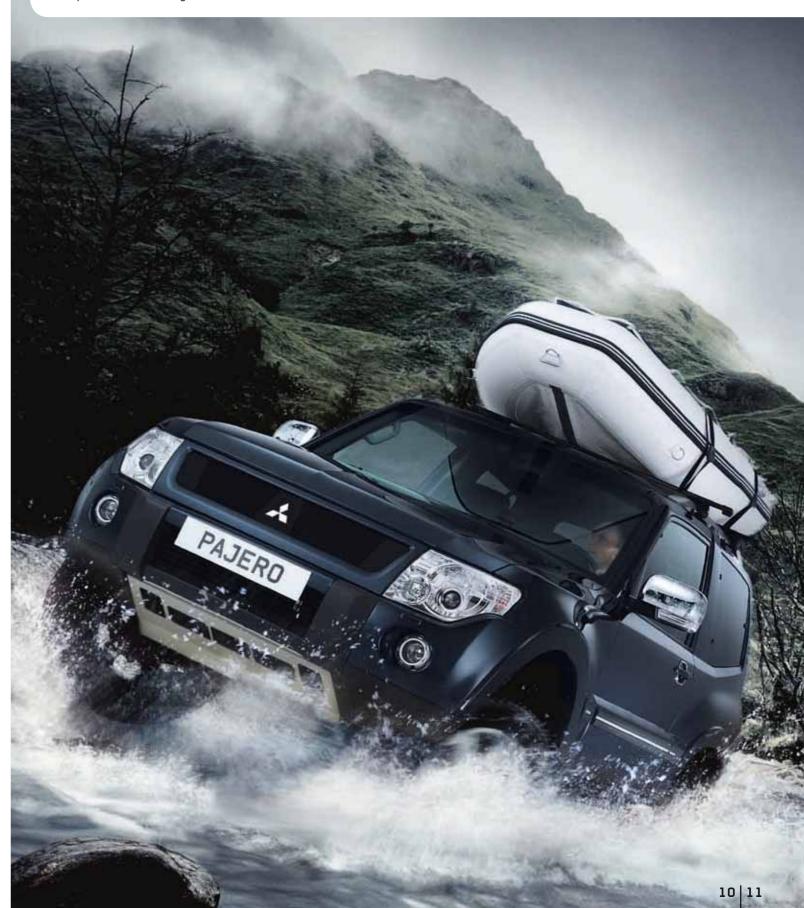

#### **NATURAL PRESENCE**

The Mitsubishi Pajero has natural presence both on and off the road. Its powerful profile and confident stance command respect and exude adventure. But whether you admire it from the front, the side or the rear, the solid design of the Pajero never overwhelms its stately appearance. If we hadn't told you about its unsurpassed desert prowess, you might never have guessed.

Pajero shown with front underride protection, sports grille with black mesh, chromed door handle protection and mirror covers, side protection moulding and roof carrier.