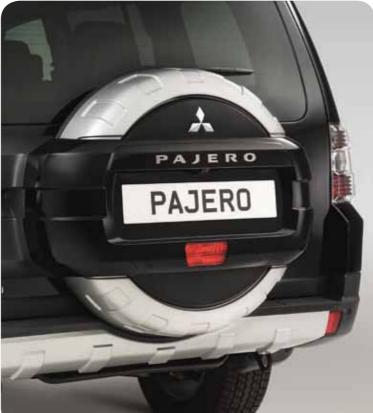

#### Spare wheel cover

Single shell type with vinyl backing.

Available in all body colours.

Please see the quick reference list for details.

#### Spare wheel cover >

Double shell type.

Inner shell in black resin, outer shell chromed.

MZ547832EX

#### Rear skid plate

Lower extension to the rear bumper, made of resin.

Supplied in dark grey (HO1) with silver accents (A69)
M313826DT1
Supplied in dark grey (HO1)
M313826HO1

Double shell type.
Inner shell in black resin,
outer shell painted
in Sterling Silver (A19),
can be colour-keyed.
MZ547833EX

Note: Picture shows a black (X24) painted spare wheel cover and dark grey rear skid plate.