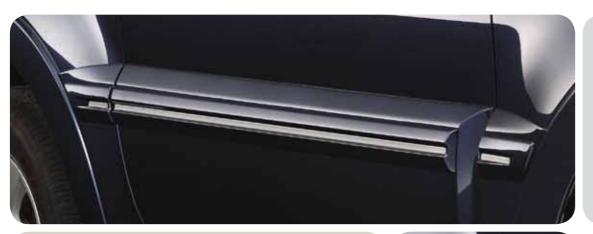

# Side protection moulding

Available in all body colours.

The decoration strip in the centre is available in both silver and chrome look.
Please see the quick reference list for details.
For models with side cladding only.

# Side protection moulding

Detail shot of dark grey (HO1) moulding with silver decoration strip.