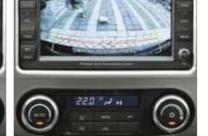

#### Mitsubishi Multi Communication System

- · 30 GB harddisk double wide DIN audio-/video-/navigation system
- · 7" touch screen display
- European road maps pre-installed on harddisk
- Touch screen for all functions
- · Audio adjustable via factory option steering wheel buttons
- 6 GB music server with Gracenote® database (24 GB for navigation)
- · CD-text
- · MP3 & WMA compatible
- · DVD video during standstill
- · DVD/CD slot
- · Standard equipped with TMC tuner
- Applicable to 6 speaker standard system and 12 speaker Rockford Fosgate
- · 4ch x 45W
- · AUX-cable to connect portable audio equipment (optional) MZ313899