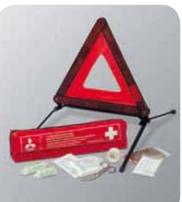

# **SAFETY & PROTECTION**

Warning triangle MZ312957

First aid kit > MZ312958

< Towbar > Detachable type. The socket plate is invisible when towbar is detached. MZ313840

**TRANSPORT** & LEISURE

Towbar > Flange type. Cannot be combined with rear skid plate. MZ313839