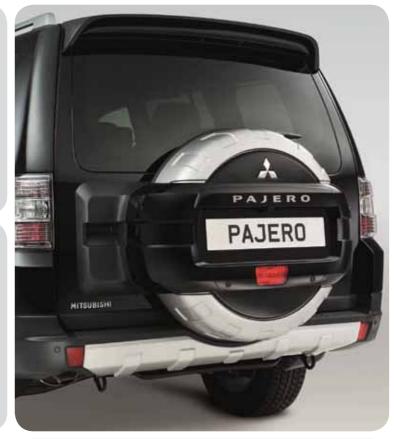

#### Spare wheel cover

Single shell type with vinyl backing.

Available in all body colours.

Please see the quick reference list for details.

#### Spare wheel cover >

Double shell type.

Inner shell in black resin, outer shell chromed.

MZ547832EX

#### Rear skid plate

Lower extension to the rear bumper, made of resin.

Supplied in dark grey (HO1) with silver accents (A69)
M313826DT1
Supplied in dark grey (HO1)
M313826HO1

Double shell type.
Inner shell in black resin,
outer shell painted
in Sterling Silver (A19),
can be colour-keyed.
MZ547833EX

Note: Picture shows a black (X24) painted spare wheel cover and dark grey rear skid plate.