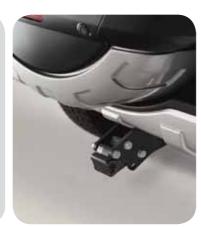

SWB MZ313886 LWB MZ313887

~ Trunk tray XL Flexible shell with high edges.

SWB MZ313888 LWB MZ313889

Wet bag >

Bike carrier >

Aluminium.

MZ313538

With integrated lock.