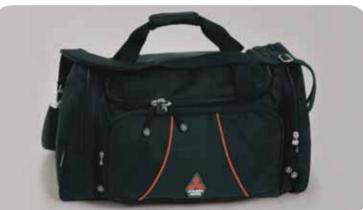

Maglite

MME50240

· Excl. batteries

· Dimensions: 31 cm

· 3 battery flashlight, silver colour

Travel bag ~ (sportsbag)

· Nylon with PU coating · Dimensions: 57 x 33 x 30 cm MME50235

Woven tie > · 100% silk · In special gift box MME50223