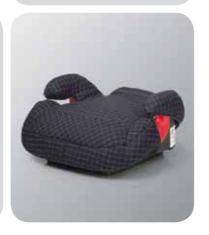

#### Child safety seat >

For children between 3 and 12 years of age.

"Kid" (no isofix) MZ312808A