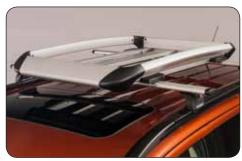

### ▼ Rear bumper cover

MZ314667

Please see the quick reference list for technical requirements and additional products.

▲ Luggage carrier
Aluminium rack, dimensions
104 x 132 cm. MZ312468

▲ Luggage carrier

Black-coated steel rack, dimensions
75 x 100 cm. MZ535826

▲ Luggage carrier
Aluminium rack, dimensions 79 x 128 cm.
MZ313529

▲ Roof carrier

For car with roofrailing. MZ314635

The roof carrier attachment shown is only a selection. For more attachments, please see the quick reference list.