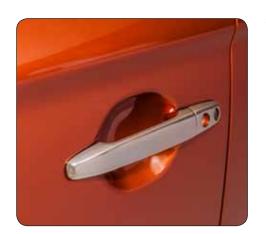

#### **→ Door handle covers**

• Chromed. For vehicles with Keyless Operation System (KOS).

MZ576227EX

•For vehicles without Keyless Operation System (KOS). MZ576228EX