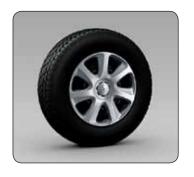

# **Exterior Styling**

▼ Alloy wheel 18"

5 Spoke, Recommended tyre

5 Spoke. Recommended tyre size 225/55R18. MZ556903EX

▼ Alloy wheel 16"
Recommended tyre size 215/70/R16. 4250C203

▼ Wheel cover 16" 4252A094