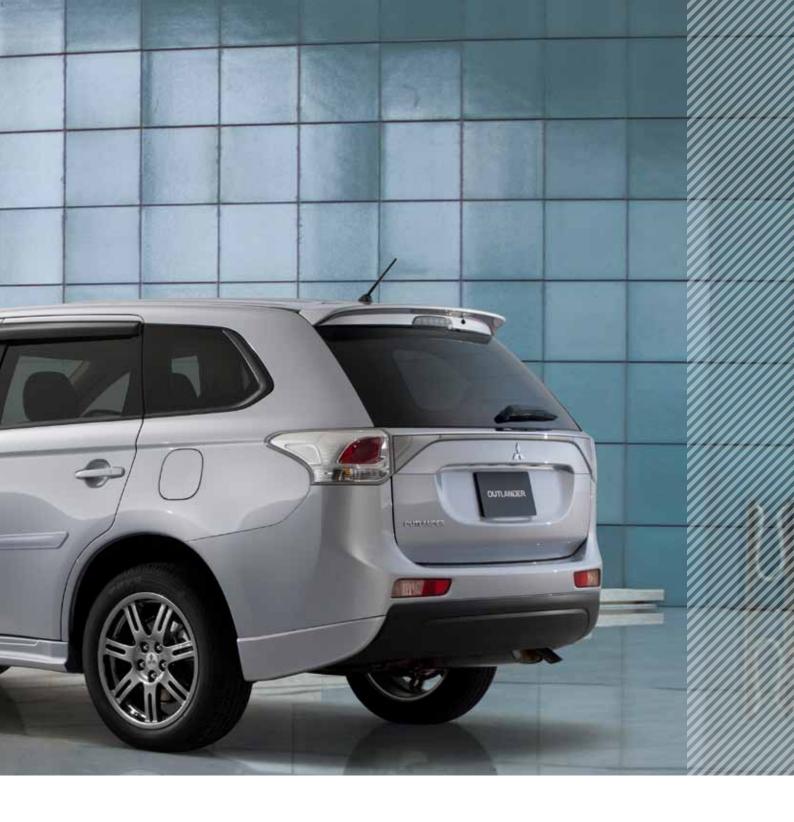

#### ▲ Rear corner extension

Painted in body color, for part numbers see quick reference list.

# → Side protection moulding Painted in body color, for part numbers see quick reference list.

▶ Tailgate spoiler