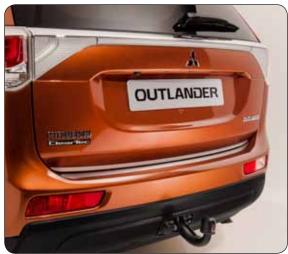

, for part numbers see quick reference list.



#### ▲ Side airdam

Painted in body color, for part numbers see quick reference list.



#### ▲ Rear corner extension

Painted in body color, for part numbers see quick reference list.





# → Side protection moulding Painted in body color, for part numbers see quick reference list.

▶ Tailgate spoiler





# **Exterior Styling**

▼ Alloy wheel 18"

5 Spoke, Recommended tyre

5 Spoke. Recommended tyre size 225/55R18. MZ556903EX



▼ Alloy wheel 16"
Recommended tyre size 215/70/R16. 4250C203



▼ Wheel cover 16" 4252A094



▼ Lockable wheel nuts 4 pieces. MZ313736







▲ Mirror cover Chromed. MZ569195EX



▲ Mirror cover
Colour Silver.
MZ314468



▲ Mirror cover
Colour brushed alloy.
MZ314586



▲ Mirror cover
Colour carbon look.
MZ314588



▲ Tailgate garnish

Colour Silver. MZ314701 Colour chrome. MZ314700



#### **→ Door handle covers**

• Chromed. For vehicles with Keyless Operation System (KOS).

MZ576227EX

•For vehicles without Keyless Operation System (KOS). MZ576228EX

### ► Rear bumper protection plate

Stainless steel, brushed. MZ574661EX





## **Interior Styling & Comfort**



▲ Entry guards Outlander 3D logo, resin. Front & rear, silver brushed. MZ314668



▲ Decoration panels Set of 3 pieces. Colour piano black. MZ360415EX



▲ Gearshift knob Alloy and leather. Only for A/T. MZ527593EX



▲ Entry guards Stainless steel, front & rear. Set of 6 pieces. MZ527538EX



**▲** Floor illumination Front area. MZ360414EX



**▼** Side wind deflector Front and rear side. MZ562905

Colour hairline metal.

MZ360416EX