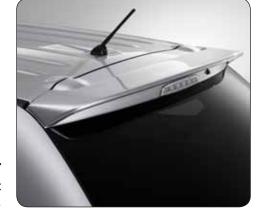

# → Side protection moulding Painted in body color, for part numbers see quick reference list.

▶ Tailgate spoiler