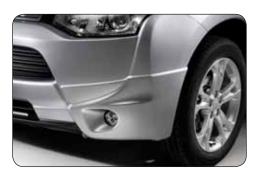

# → Side protection moulding Painted in body color, for part numbers see quick reference list.

▶ Tailgate spoiler