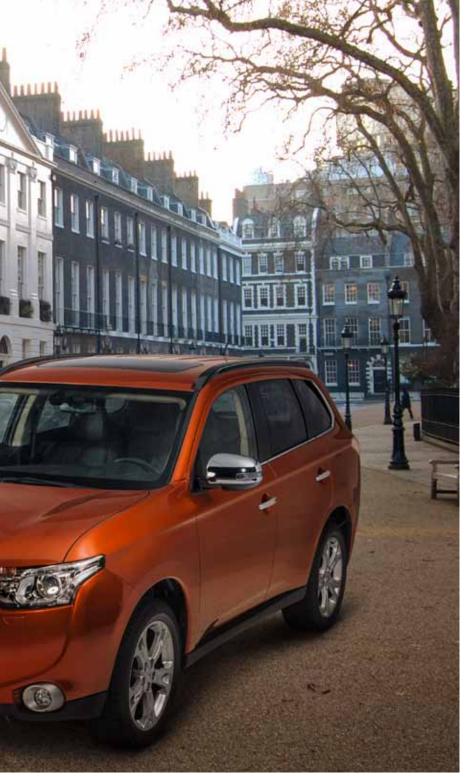

## **Exterior Styling**

▲ Front corner extension

Painted in body color, for part numbers see quick reference list.

#### ▲ Side airdam

Painted in body color, for part numbers see quick reference list.

#### ▲ Rear corner extension

Painted in body color, for part numbers see quick reference list.

# → Side protection moulding Painted in body color, for part numbers see quick reference list.

▶ Tailgate spoiler

# **Exterior Styling**

▼ Alloy wheel 18"

5 Spoke, Recommended tyre

5 Spoke. Recommended tyre size 225/55R18. MZ556903EX

▼ Alloy wheel 16"
Recommended tyre size 215/70/R16. 4250C203

▼ Wheel cover 16" 4252A094