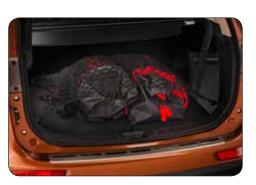

▲ Bike carrier
With integrated lock. Lightweight
aluminium type, adjustable at roof height.
MZ313538

▲ Bike carrier
With integrated lock. Black steel type.
MZ314156

▼ Trunk luggage net MZ312254

▼ Ski / snowboard carrier
MZ311974