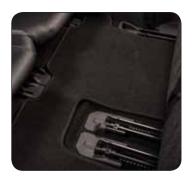

#### ▲ Safety kit

First aid kit with separate compartement including warning triangle. MZ312959

#### ▲ Warning triangle MZ312957

Safety vest

(no ill.) MME50085

▲ Rear view camera kit for MMCS MZ380634EX

11