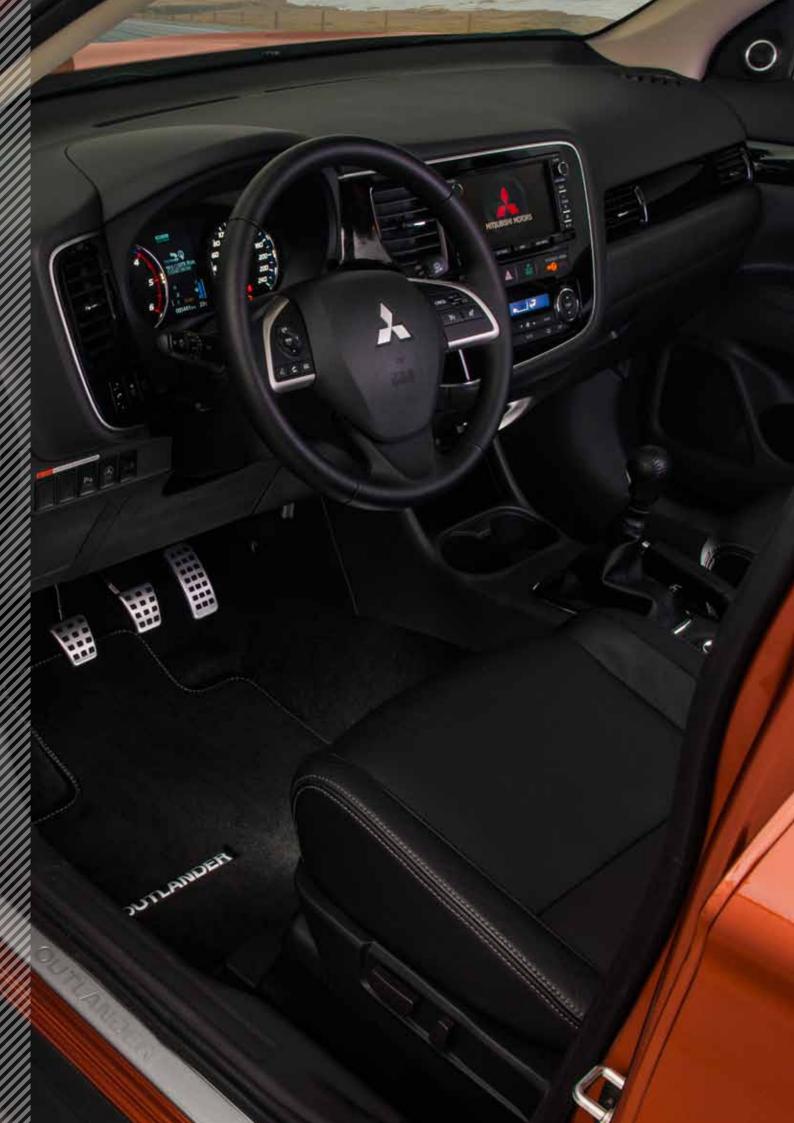

## **Interior Styling & Comfort**

▲ Entry guards Outlander 3D logo, resin. Front & rear, silver brushed. MZ314668

▲ Decoration panels Set of 3 pieces. Colour piano black. MZ360415EX

▲ Gearshift knob Alloy and leather. Only for A/T. MZ527593EX

▲ Entry guards Stainless steel, front & rear. Set of 6 pieces. MZ527538EX

**▲** Floor illumination Front area. MZ360414EX

**▼** Side wind deflector Front and rear side. MZ562905

Colour hairline metal.

MZ360416EX

▲ Sport pedal kit

- · Brushed aluminium. No drilling necessary. For M/T (set of 3 pcs), LHD only. MZ313904
- · Brushed aluminium. No drilling necessary. For A/T (set of 2 pcs), LHD only. MZ313905

▲ 3rd Row mat For 7 seater. MZ314666

#### **◄ Textile mat set**

- · Elegance. Front and 2nd row. With Outlander logo. MZ314645
- · Comfort. Front and 2nd row. MZ314644
- · Classic. Front and 2nd row. MZ314643