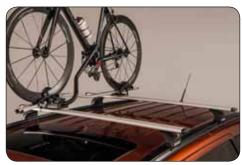

▲ Bike carrier
With integrated lock. Lightweight
aluminium type, adjustable at roof height.
MZ313538

▲ Bike carrier
With integrated lock. Black steel type.
MZ314156

▼ Trunk luggage net MZ312254

▼ Ski / snowboard carrier
MZ311974