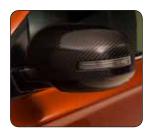

▼ Lockable wheel nuts 4 pieces. MZ313736

▲ Mirror cover Chromed. MZ569195EX

▲ Mirror cover
Colour Silver.
MZ314468

▲ Mirror cover
Colour brushed alloy.
MZ314586

▲ Mirror cover
Colour carbon look.
MZ314588