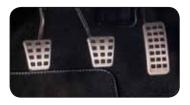

▲ Sport pedal kit

- · Brushed aluminium. No drilling necessary. For M/T (set of 3 pcs), LHD only. MZ313904
- · Brushed aluminium. No drilling necessary. For A/T (set of 2 pcs), LHD only. MZ313905

▲ 3rd Row mat For 7 seater. MZ314666