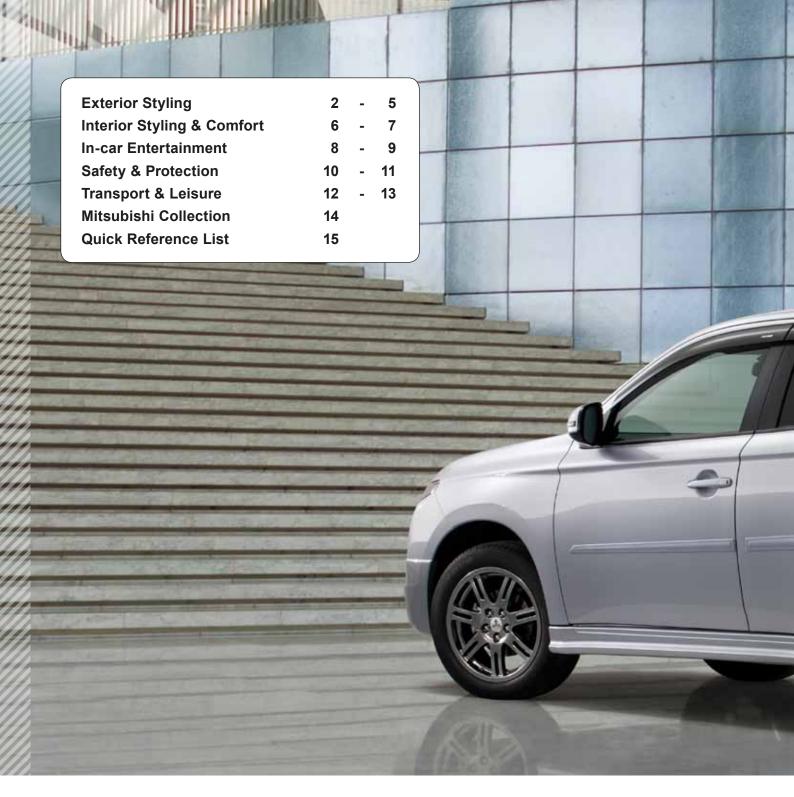

## **Exterior Styling**

▲ Front corner extension

Painted in body color, for part numbers see quick reference list.