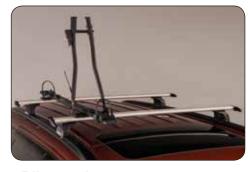

▲ Bike carrier
With integrated lock. Lightweight
aluminium type, adjustable at roof height.
MZ313538

▲ Bike carrier
With integrated lock. Black steel type.
MZ314156

▼ Trunk luggage net MZ312254

▼ Ski / snowboard carrier
MZ311974