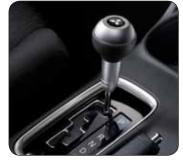

## **Interior Styling & Comfort**

▲ Entry guards Outlander 3D logo, resin. Front & rear, silver brushed. MZ314668

▲ Decoration panels Set of 3 pieces. Colour piano black. MZ360415EX

▲ Gearshift knob Alloy and leather. Only for A/T. MZ527593EX