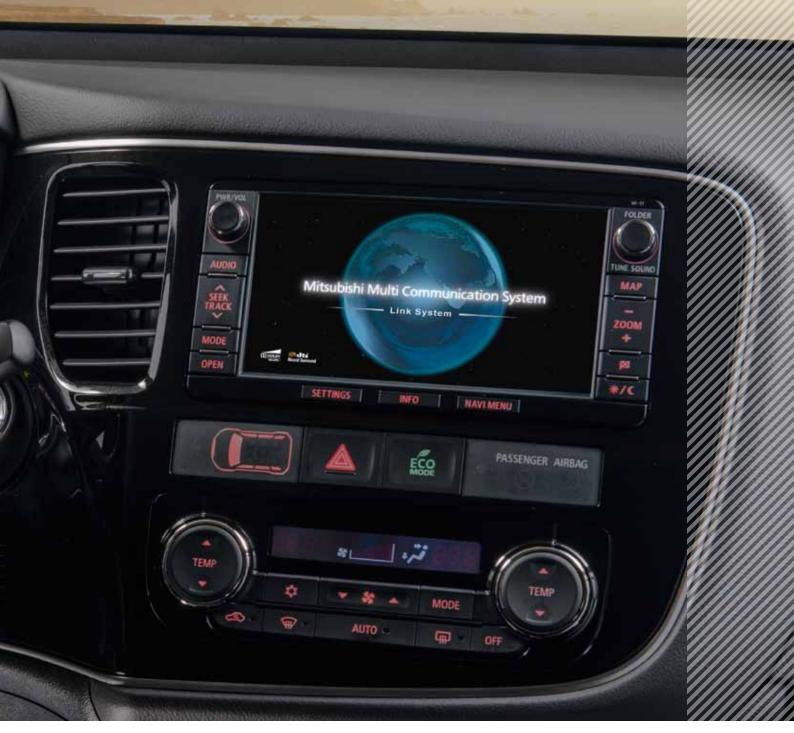

#### ▲ Mitsubishi Multi Communication System (MMCS)

- · Built-in CD Player
- Two SD Card Interface: for Navigation (16GB card for map) & for Music (2GB, 4GB, 8GB, 16GB or 32GB SD card is supported)
- 7" Touch screen display for all functions
- · Built in power amplifier
- Rear camera input
- Bluetooth connection: Hands free and Bluetooth Audio
- · USB connection: for iPod/USB
- · ECO route information
- · DAB tuner connection
- NAVTEQ Traffic RDS

- European road maps pre-installed on SD card
- Audio adjustable through steering wheel remote control
- · CD-text
- MP3 & WMA compatible
- Standard equipped with TMC tuner
- Automatic vehicle speed compensated volume
- Detailed intersection zoom with "lane" information
- Board- and trip computer information: average speed (and graph), average fuel consumption (and graph), instant

### ▲ Navigation system

MZ314613

#### ▲ Installation kit for MMCS

MZ360407EX

fuel consumption, driving time, distance driven after refueling, lap time, altimeter, barometer, outside temperature (also in graphs), airco display

- Vehicle settings customizing options: (keyless entry, daytime running lights, wiper blades, indicators, autofold door mirrors, dome light)
- Applicable to 6 speaker standard system and 9 speaker Rockford Fosgate
- 4ch x 45W
- 12-language menu