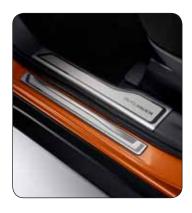

▲ Entry guards Stainless steel, front & rear. Set of 6 pieces. MZ527538EX

**▲** Floor illumination Front area. MZ360414EX

**▼** Side wind deflector Front and rear side. MZ562905

Colour hairline metal.

MZ360416EX