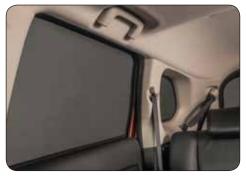

## Safety & Protection

▲ Luggage partition box MZ522731EX

**▲ Sun blinds** Side windows, rear. 4 pieces. MZ314704

**▲ Sun blind** Rear window. MZ314705

**▲ Mudgards** Front set. MZ314664

Rear set. MZ314665