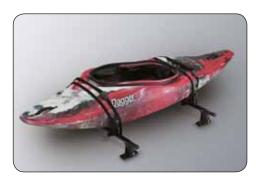

### ▼ Rear bumper cover

MZ314667



Please see the quick reference list for technical requirements and additional products.





▲ Luggage carrier
Aluminium rack, dimensions
104 x 132 cm. MZ312468



▲ Luggage carrier

Black-coated steel rack, dimensions
75 x 100 cm. MZ535826



▲ Luggage carrier
Aluminium rack, dimensions 79 x 128 cm.
MZ313529



▲ Roof carrier

For car with roofrailing. MZ314635

The roof carrier attachment shown is only a selection. For more attachments, please see the quick reference list.



▲ Bike carrier
With integrated lock. Lightweight
aluminium type, adjustable at roof height.
MZ313538



▲ Bike carrier
With integrated lock. Black steel type.
MZ314156

▼ Trunk luggage net MZ312254



▼ Ski / snowboard carrier
MZ311974



▼ Kayak / surfboard carrier MZ313537



### Mitsubishi Collection

Please visit also our Mitsubishi Collection website www.mitsubishi-collection.com

► Sauna towel extra large 200 x 100cm 100% cotton.

MME50516

MME50534



▲ Golfcap white MME50535



▲ Outlander Miniature car silky white (W13)

Scale 1:43. MMF50551



▲ Outlander Miniature car copper red (C07)

Scale 1:43.



▲ Outlander Miniature car titanium grey (U17)

Scale 1:43. MME50553



# **Quick Reference List**

|                                                  | Product name