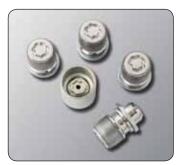

▼ Lockable wheel nuts 4 pieces. MZ313736

▲ Mirror cover Chromed. MZ569195EX

▲ Mirror cover
Colour Silver.
MZ314468

▲ Mirror cover
Colour brushed alloy.
MZ314586

▲ Mirror cover
Colour carbon look.
MZ314588