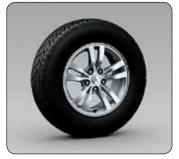

# **Exterior Styling**

▼ Alloy wheel 18"

5 Spoke, Recommended tyre

5 Spoke. Recommended tyre size 225/55R18. MZ556903EX

▼ Alloy wheel 16"
Recommended tyre size 215/70/R16. 4250C203

▼ Wheel cover 16" 4252A094