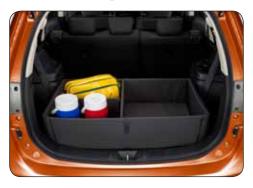

## Safety & Protection

▲ Luggage partition box MZ522731EX

**▲ Sun blinds** Side windows, rear. 4 pieces. MZ314704

**▲ Sun blind** Rear window. MZ314705

**▲ Mudgards** Front set. MZ314664

Rear set. MZ314665