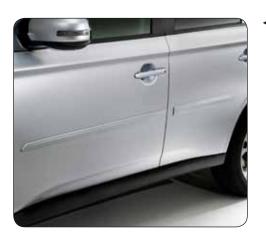

# → Side protection moulding Painted in body color, for part numbers see quick reference list.

▶ Tailgate spoiler