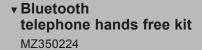

#### ▲ Mitsubishi Multi Communication System (MMCS)

- · Built-in CD Player
- Two SD Card Interface: for Navigation (16GB card for map) & for Music (2GB, 4GB, 8GB, 16GB or 32GB SD card is supported)
- 7" Touch screen display for all functions
- · Built in power amplifier
- Rear camera input
- Bluetooth connection: Hands free and Bluetooth Audio
- · USB connection: for iPod/USB
- · ECO route information
- · DAB tuner connection
- NAVTEQ Traffic RDS