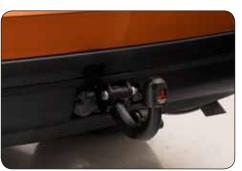

### ▼ Tow bar

Fixed. MZ314604

#### **▼** Tow bar

Detachable, excluding rear bumper cover. MZ314603