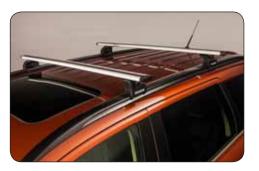

Black-coated steel rack, dimensions
75 x 100 cm. MZ535826

▲ Luggage carrier
Aluminium rack, dimensions 79 x 128 cm.
MZ313529

▲ Roof carrier

For car with roofrailing. MZ314635

The roof carrier attachment shown is only a selection. For more attachments, please see the quick reference list.