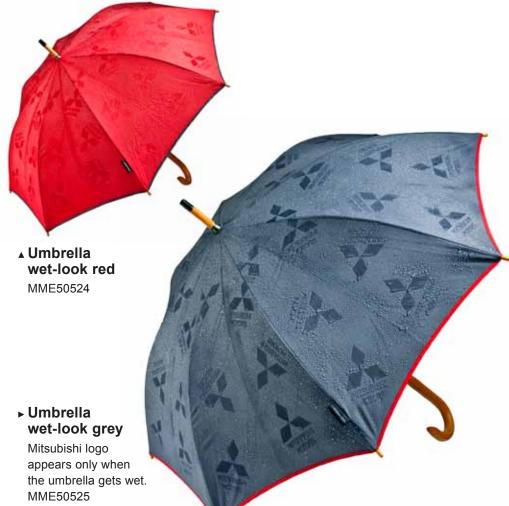

oof carrier attachment shown is only a selection. For more attachments, please see the quick reference list.



▲ Bike carrier
With integrated lock. Lightweight
aluminium type, adjustable at roof height.
MZ313538



▲ Bike carrier
With integrated lock. Black steel type.
MZ314156

▼ Trunk luggage net MZ312254



▼ Ski / snowboard carrier
MZ311974



▼ Kayak / surfboard carrier MZ313537



### Mitsubishi Collection

Please visit also our Mitsubishi Collection website www.mitsubishi-collection.com

► Sauna towel extra large 200 x 100cm 100% cotton.

MME50516

MME50534



▲ Golfcap white MME50535



▲ Outlander Miniature car silky white (W13)

Scale 1:43. MMF50551



▲ Outlander Miniature car copper red (C07)

Scale 1:43.



▲ Outlander Miniature car titanium grey (U17)

Scale 1:43. MME50553



# **Quick Reference List**

|                                                  | Product name