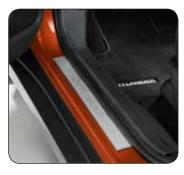

## **Interior Styling & Comfort**

▲ Entry guards Outlander 3D logo, resin. Front & rear, silver brushed. MZ314668

▲ Decoration panels Set of 3 pieces. Colour piano black. MZ360415EX

▲ Gearshift knob Alloy and leather. Only for A/T. MZ527593EX

▲ Entry guards Stainless steel, front & rear. Set of 6 pieces. MZ527538EX

**▲** Floor illumination Front area. MZ360414EX

**▼** Side wind deflector Front and rear side. MZ562905

Colour hairline metal.

MZ360416EX