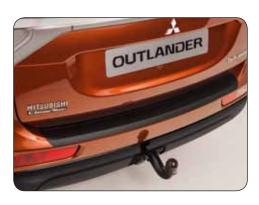

### ▼ Tow bar

Fixed. MZ314604

#### **▼** Tow bar

Detachable, excluding rear bumper cover. MZ314603

### ▼ Rear bumper cover

MZ314667

Please see the quick reference list for technical requirements and additional products.

▲ Luggage carrier
Aluminium rack, dimensions
104 x 132 cm. MZ312468

▲ Luggage carrier