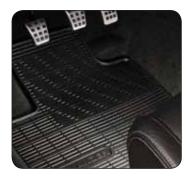

▲ Sport pedal kit

- · Brushed aluminium. No drilling necessary. For M/T (set of 3 pcs), LHD only. MZ313904
- · Brushed aluminium. No drilling necessary. For A/T (set of 2 pcs), LHD only. MZ313905

▲ 3rd Row mat For 7 seater. MZ314666

▲ Rubber mat set Front and 2nd row. MZ314649