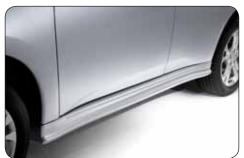

#### ▲ Rear corner extension

Painted in body color, for part numbers see quick reference list.