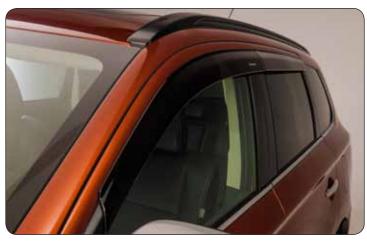

▲ Entry guards Stainless steel, front & rear. Set of 6 pieces. MZ527538EX

**▲** Floor illumination Front area. MZ360414EX

**▼** Side wind deflector Front and rear side. MZ562905

Colour hairline metal.

MZ360416EX