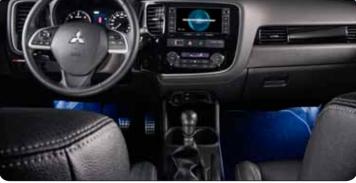

▲ Entry guards Stainless steel, front & rear. Set of 6 pieces. MZ527538EX

**▲** Floor illumination Front area. MZ360414EX

**▼** Side wind deflector Front and rear side. MZ562905

Colour hairline metal.

MZ360416EX