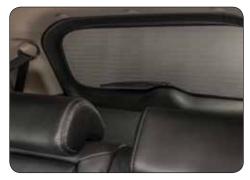

## Safety & Protection

▲ Luggage partition box MZ522731EX

**▲ Sun blinds** Side windows, rear. 4 pieces. MZ314704

**▲ Sun blind** Rear window. MZ314705

**▲ Mudgards** Front set. MZ314664

Rear set. MZ314665