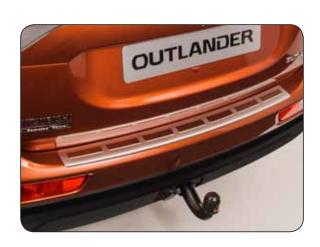

eference list.

▶ Tailgate spoiler





# **Exterior Styling**

▼ Alloy wheel 18"

5 Spoke, Recommended tyre

5 Spoke. Recommended tyre size 225/55R18. MZ556903EX



▼ Alloy wheel 16"
Recommended tyre size 215/70/R16. 4250C203



▼ Wheel cover 16" 4252A094



▼ Lockable wheel nuts 4 pieces. MZ313736







▲ Mirror cover Chromed. MZ569195EX



▲ Mirror cover
Colour Silver.
MZ314468



▲ Mirror cover
Colour brushed alloy.
MZ314586



▲ Mirror cover
Colour carbon look.
MZ314588



▲ Tailgate garnish

Colour Silver. MZ314701 Colour chrome. MZ314700



#### **→ Door handle covers**

• Chromed. For vehicles with Keyless Operation System (KOS).

MZ576227EX

•For vehicles without Keyless Operation System (KOS). MZ576228EX

### ► Rear bumper protection plate

Stainless steel, brushed. MZ574661EX





## **Interior Styling & Comfort**



▲ Entry guards Outlander 3D logo, resin. Front & rear, silver brushed. MZ314668



▲ Decoration panels Set of 3 pieces. Colour piano black. MZ360415EX



▲ Gearshift knob Alloy and leather. Only for A/T. MZ527593EX



▲ Entry guards Stainless steel, front & rear. Set of 6 pieces. MZ527538EX



**▲** Floor illumination Front area. MZ360414EX



**▼** Side wind deflector Front and rear side. MZ562905

Colour hairline metal.

MZ360416EX



▲ Sport pedal kit

- · Brushed aluminium. No drilling necessary. For M/T (set of 3 pcs), LHD only. MZ313904
- · Brushed aluminium. No drilling necessary. For A/T (set of 2 pcs), LHD only. MZ313905



▲ 3rd Row mat For 7 seater. MZ314666





▲ Rubber mat set Front and 2nd row. MZ314649

#### **◄ Textile mat set**

-