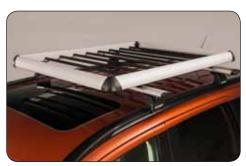

### ▼ Rear bumper cover

MZ314667

Please see the quick reference list for technical requirements and additional products.

▲ Luggage carrier
Aluminium rack, dimensions
104 x 132 cm. MZ312468

▲ Luggage carrier

Black-coated steel rack, dimensions
75 x 100 cm. MZ535826

▲ Luggage carrier
Aluminium rack, dimensions 79 x 128 cm.
MZ313529

▲ Roof carrier

For car with roofrailing. MZ314635

The roof carrier attachment shown is only a selection. For more attachments, please see the quick reference list.