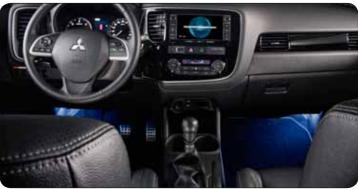

▲ Entry guards Stainless steel, front & rear. Set of 6 pieces. MZ527538EX

**▲** Floor illumination Front area. MZ360414EX

**▼** Side wind deflector Front and rear side. MZ562905

Colour hairline metal.

MZ360416EX