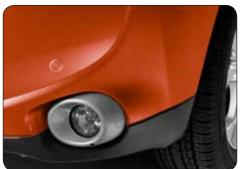

▲ Front park assistance 2 Sensors, painted in bodycolor. For part number see quick reference list.

▲ Rear park assistance 4 Sensors, painted in bodycolor. For part number see quick reference list.

▲ Rear bumper protection foil