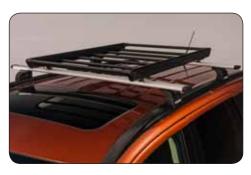

### ▼ Rear bumper cover

MZ314667

Please see the quick reference list for technical requirements and additional products.

▲ Luggage carrier
Aluminium rack, dimensions
104 x 132 cm. MZ312468

▲ Luggage carrier

Black-coated steel rack, dimensions
75 x 100 cm. MZ535826

▲ Luggage carrier
Aluminium rack, dimensions 79 x 128 cm.
MZ313529

▲ Roof carrier

For car with roofrailing. MZ314635

The roof carrier attachment shown is only a selection. For more attachments, please see the quick reference list.