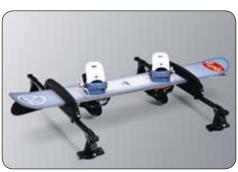

▲ Bike carrier
With integrated lock. Lightweight
aluminium type, adjustable at roof height.
MZ313538

▲ Bike carrier
With integrated lock. Black steel type.
MZ314156

▼ Trunk luggage net MZ312254

▼ Ski / snowboard carrier
MZ311974